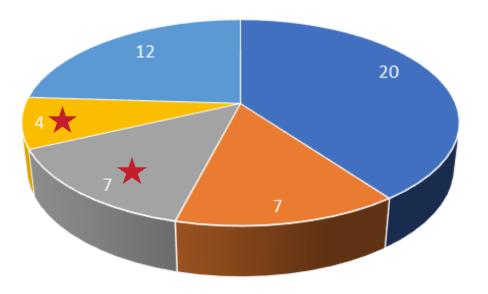

# **CTE Enrollments for EPA Residents**

EPA Residents in Career Training FY24

• 50 EPA Residents Enrolled in Career Training Programs

• Measure HH funding 11 current enrollments.

o Thank you!

M.A. C.N.A. I.T. Project Build Culinary Arts