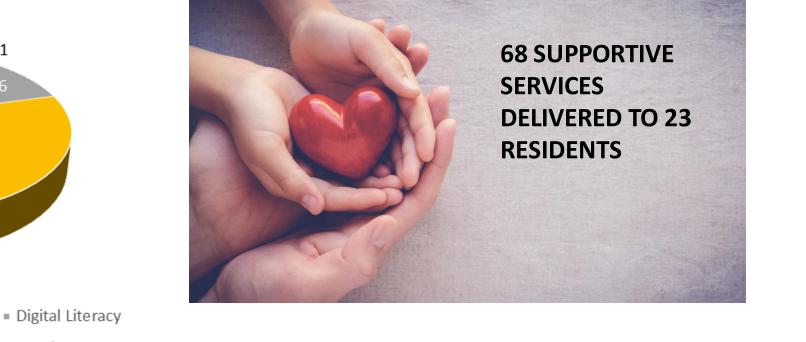

# East Palo Alto Career Center Results

July 1, 2023- present

We've delivered 160 services to 60 new clients, with 28 transitioning into active jobseeker status. Out of these, we successfully placed 20 clients in regular employment, and achieved an additional temporary 5 miniplacements, to generate income for our clients, while supporting ongoing permanent job searches.