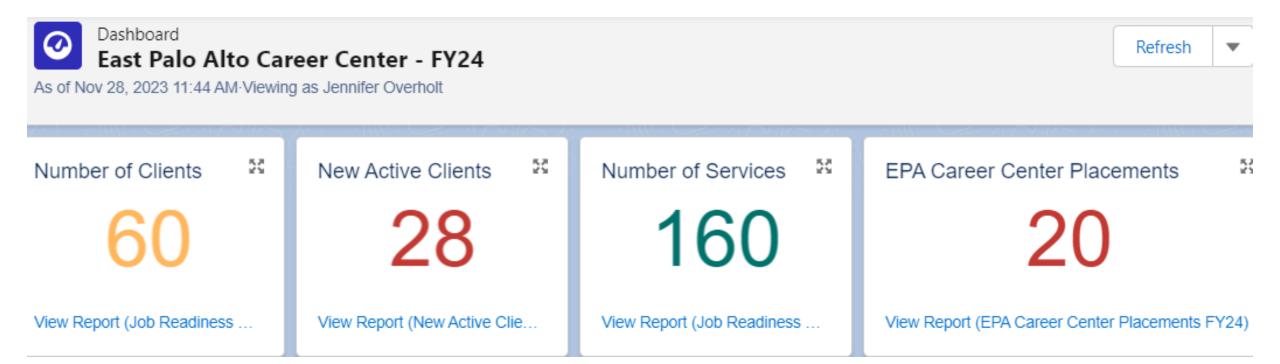

# East Palo Alto Career Center Results

July 1, 2023- present

We've delivered 160 services to 60 new clients, with 28 transitioning into active jobseeker status. Out of these, we successfully placed 20 clients in regular employment, and achieved an additional temporary 5 miniplacements, to generate income for our clients, while supporting ongoing permanent job searches.

# East Palo Alto Career Center Results

July 1, 2023- present

Out of the 20 placements, these roles exhibit an average hourly wage of \$27.01 year-to-date. Analyzing the employment outcomes, 70% of the secured positions were full-time (35 hours or more), another 20% involved a 30-hour week, and the remaining 10% represented roles with fewer than 25 hours per week.