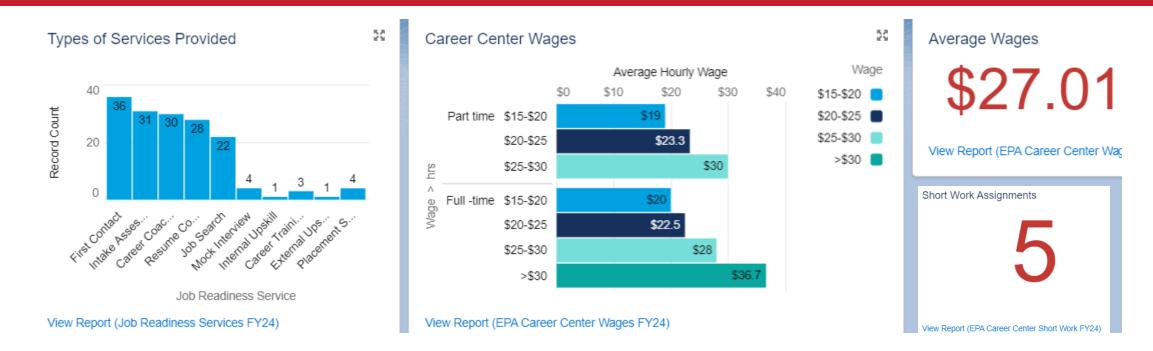

# East Palo Alto Career Center Results

July 1, 2023- present

Out of the 20 placements, these roles exhibit an average hourly wage of \$27.01 year-to-date. Analyzing the employment outcomes, 70% of the secured positions were full-time (35 hours or more), another 20% involved a 30-hour week, and the remaining 10% represented roles with fewer than 25 hours per week.

In overcoming hurdles for our clients, we identified the necessity for what we term as "mini-placements." These are brief work assignments designed to generate income for our clients while we continue the job search.