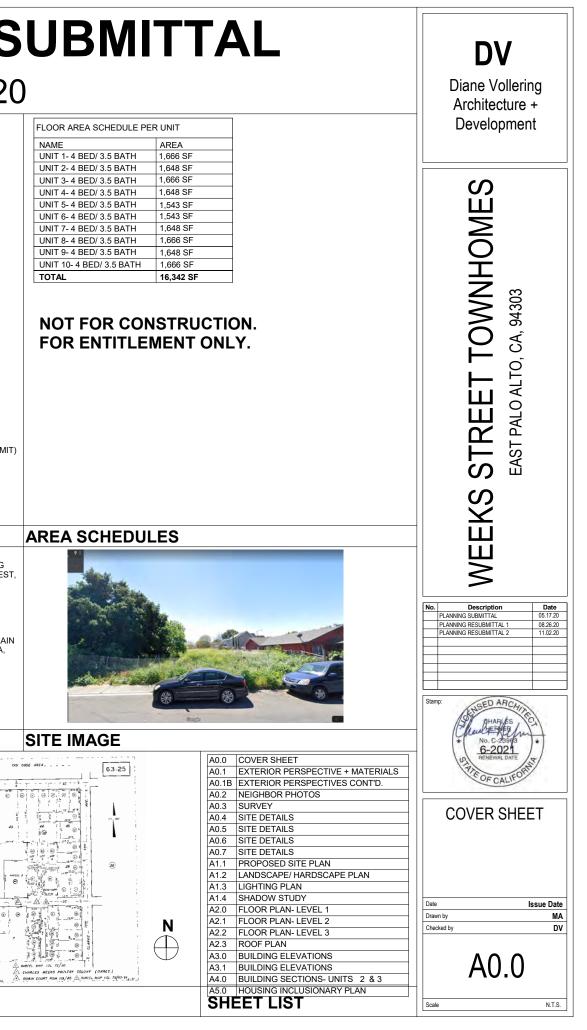

### SITE IMAGE

CHARLES MAR 101 75/20 CHARLES MAR 101 75/20 CHARLES REEKS POULTRY COLONY (UNREC.) ROBIN COURT ASM 19/85 (D. MARCE: MAP VOL 78/83-64,10)

UNIT 10- 4 BED/ 3.5 BATH TOTAL NOT FOR CONSTRUCTION.

UNIT 1- 4 BED/ 3.5 BATH

UNIT 2- 4 BED/ 3.5 BATH

UNIT 3- 4 BED/ 3.5 BATH

UNIT 4- 4 BED/ 3.5 BATH

UNIT 5- 4 BED/ 3.5 BATH

UNIT 6- 4 BED/ 3.5 BATH

UNIT 7- 4 BED/ 3.5 BATH

UNIT 8- 4 BED/ 3.5 BATH

UNIT 9- 4 BED/ 3.5 BATH

# FOR ENTITLEMENT ONLY.

### **AREA SCHEDULES**

63.25

1

MATERIALS

NOT FOR CONSTRUCTION. FOR ENTITLEMENT ONLY.

7.

12.

1.