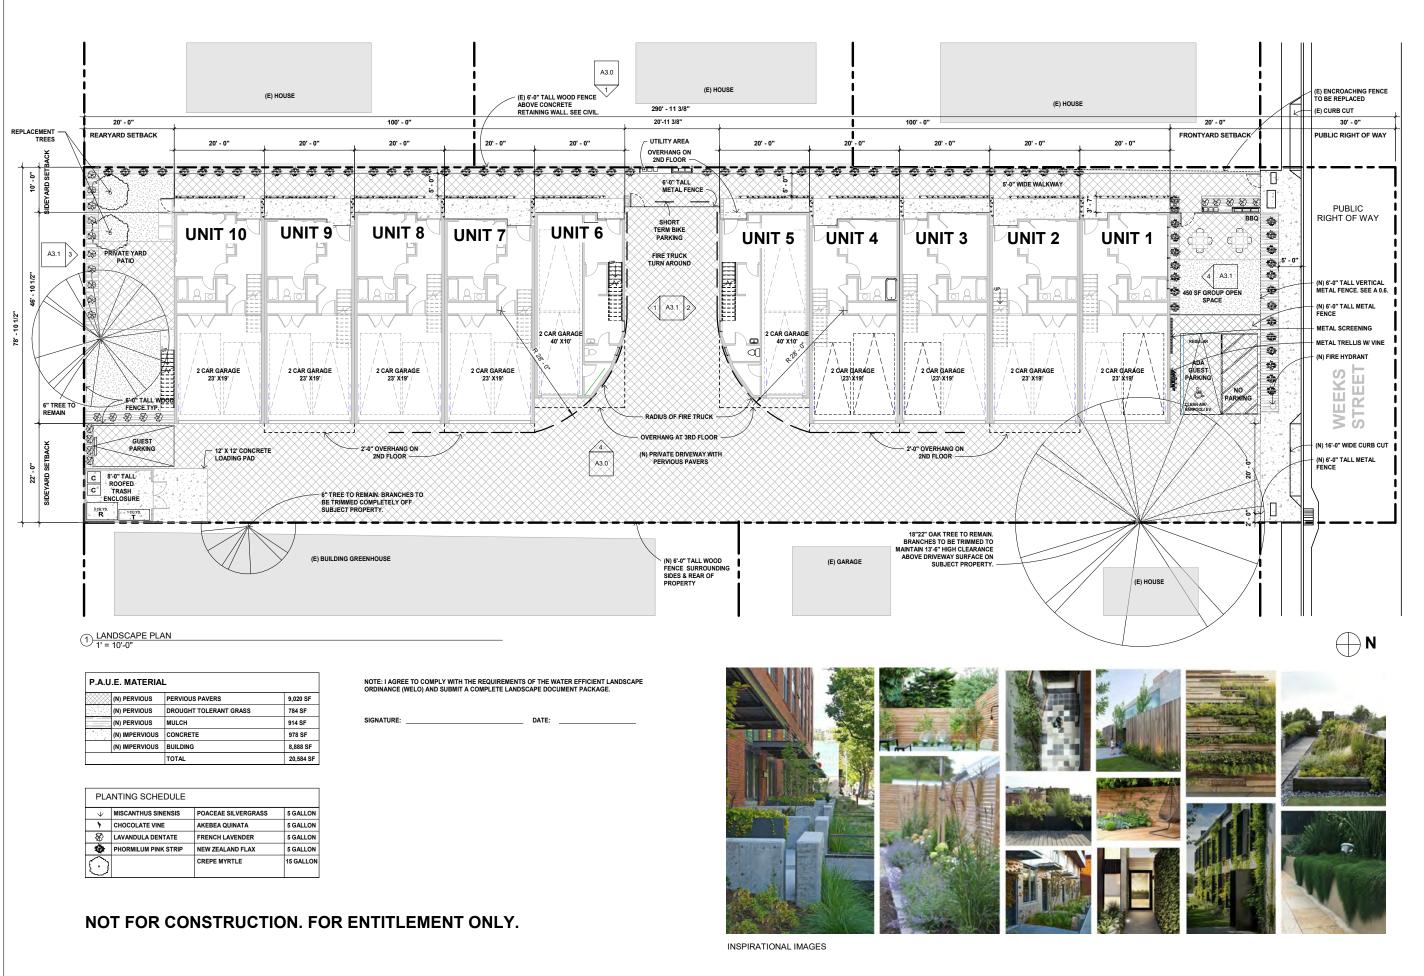

| Code Regulations       |                                                                                                             |         |                                                                                                                                                    | Code Compliance                                          |
|------------------------|-------------------------------------------------------------------------------------------------------------|---------|----------------------------------------------------------------------------------------------------------------------------------------------------|----------------------------------------------------------|
| ee ae negalatione      | (Y/N/Remarks)                                                                                               |         |                                                                                                                                                    |                                                          |
| General Plan           | Medium Density Residential                                                                                  |         |                                                                                                                                                    | Y                                                        |
| Zoning                 | R-MD-2 (Multi Family Medium Density<br>Residential)<br>R-MD-2 – 3 stories or 36 ft, whichever is<br>greater |         |                                                                                                                                                    | Y                                                        |
| Height                 | 3 stories or 36 ft., whichever is great                                                                     | ter     |                                                                                                                                                    | Y (proposed 34' 0")                                      |
|                        | Permitted                                                                                                   |         |                                                                                                                                                    | Proposed                                                 |
| Setbacks               | Front Max (20ft)                                                                                            |         |                                                                                                                                                    | Y                                                        |
|                        | Side (10 ft)                                                                                                |         |                                                                                                                                                    | Y                                                        |
|                        | Rear 1 <sup>st</sup> story (20ft)                                                                           |         |                                                                                                                                                    | Y                                                        |
|                        | Rear upper story (30ft)                                                                                     |         |                                                                                                                                                    | N (Density Bonus<br>Concession – 1)                      |
| Lot Area               | 78.88' X 290.95'<br>22,950.136 sft   0.52 acres                                                             |         |                                                                                                                                                    | · · · · · ·                                              |
| Site Coverage          | 60%<br>(13,770 sft)                                                                                         |         |                                                                                                                                                    | Y<br>Proposed 8,890 sft                                  |
| FAR                    | 0.65 (65%)<br>14,917.50 sft                                                                                 |         |                                                                                                                                                    | N (.71 / 71%)<br>Proposed 16,342 sft<br>(Concession – 2) |
| Lot Area               | 22, 950 sft   0.52 acres                                                                                    |         |                                                                                                                                                    |                                                          |
| Density                | 12-22 du/acre<br>Max 11.44 du can be supported on<br>0.52 acres<br>4-bedroom units                          | Y<br>10 | 10 ur                                                                                                                                              | nits proposed                                            |
|                        |                                                                                                             |         |                                                                                                                                                    |                                                          |
|                        | Total units                                                                                                 | 10      |                                                                                                                                                    |                                                          |
| BMR units              | 20% inclusionary                                                                                            | Y       | 2 for-sale units dedicated to<br>BMR<br>Unit 2 & 4<br>Unit 2 = Median-Income<br>(maximum 80% AMI)<br>Unit 4 = Moderate-Income<br>(maximum120% AMI) |                                                          |
| Common Open<br>Space & | 250 sq. ft minimum per unit.<br>Setbacks can be included for open                                           | Y       |                                                                                                                                                    | mon area dedicated 450                                   |
| Landscaping (table     | space.<br>Total required 2,500 sq. Ft.                                                                      |         |                                                                                                                                                    |                                                          |

| 2-2) R-MD zone<br>open space   |                                                                                         |   | Rest from setback area -<br>driveway open space – 255X20<br>= 5,100 sq. Ft. |
|--------------------------------|-----------------------------------------------------------------------------------------|---|-----------------------------------------------------------------------------|
| Private Open Space<br>GF units | 200 sq. ft<br>Min. Dimension is 6ft                                                     | Y | Private open space                                                          |
| Upper Floor Units              | 100 sq. ft<br>Min dimension will be 6ft                                                 | Y | No upper floor units.                                                       |
| Parking                        | Parking internal dimension residential condos to be 20ft X 10ft                         | N | Request for waiver under<br>Density Bonus Law                               |
|                                | Number of car parks required for 3<br>bedroom or more:<br>2 spaces per unit = 2*10 = 20 | Y | Each unit accommodates two cars in its own garage                           |
|                                | Guest parking required<br>0.2*10 = 2                                                    | Y | Provided near entrance.                                                     |
| Flood Zone                     | Flood Zone X                                                                            | Y | Not in High-Risk Flood Zone                                                 |
| Trees                          | Total – 5<br>2 removed, 3 retained                                                      | Y | Replacement trees shown in rear yard setback area.                          |