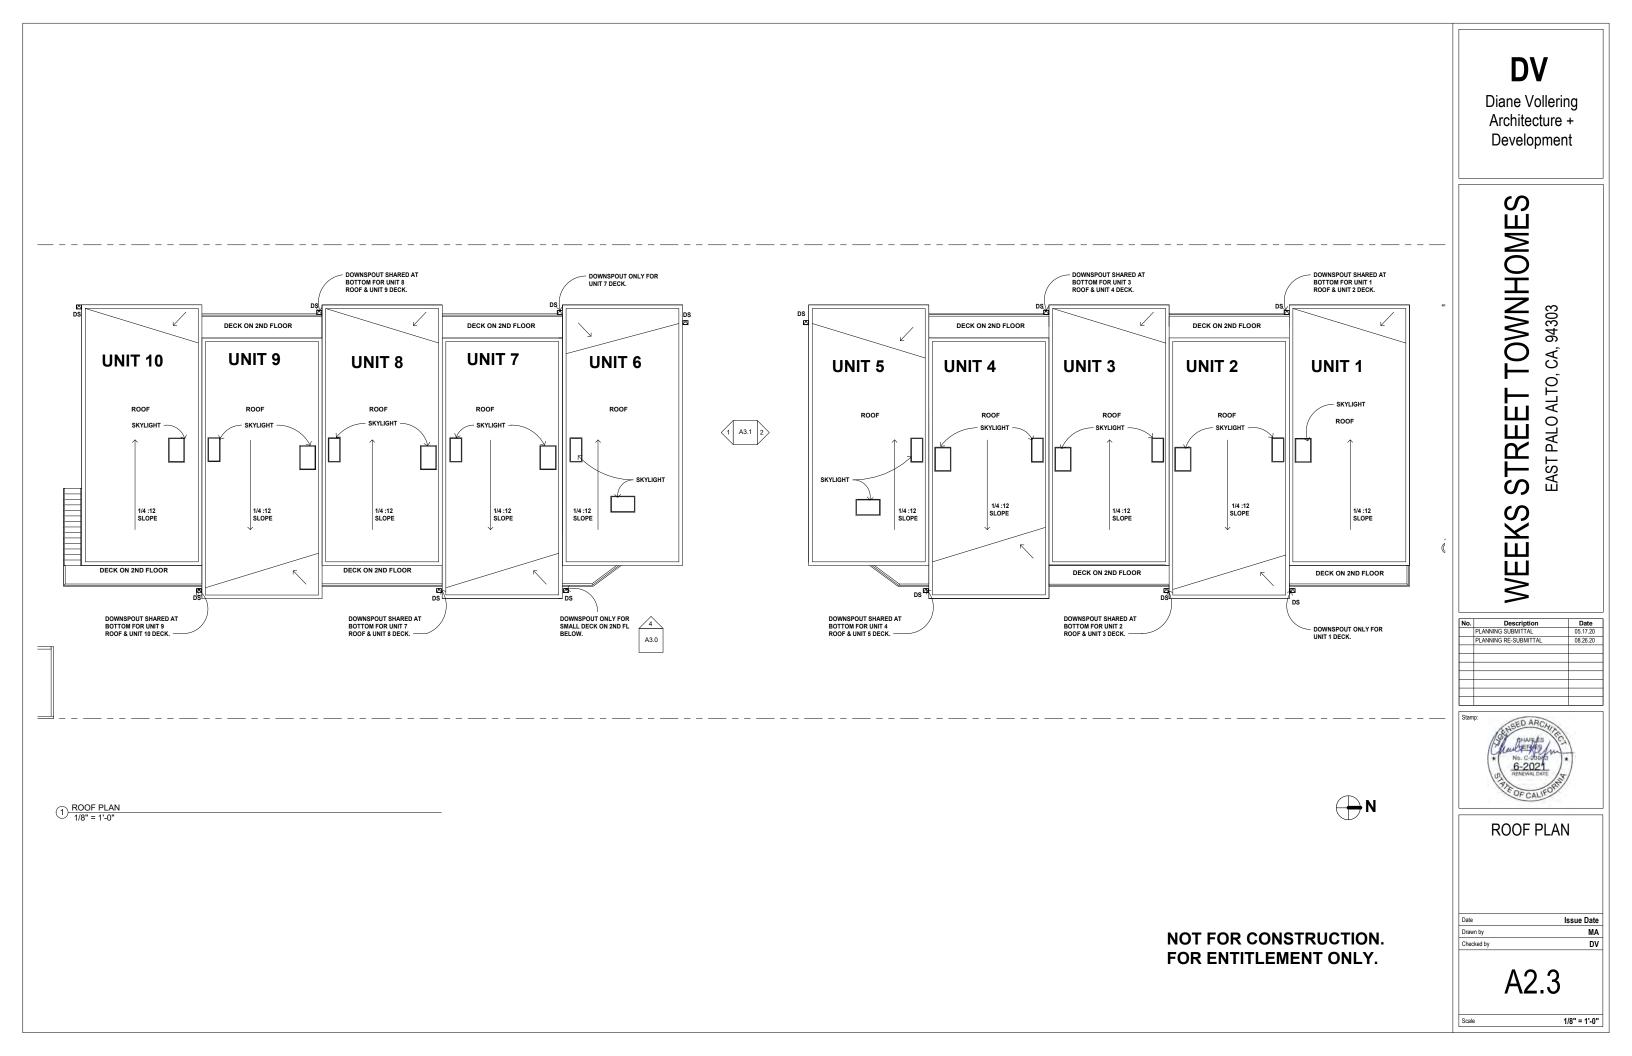

| Code Regulations       |                                                                                                             |         |                                                                                                                                                    | Code Compliance                                          |
|------------------------|-------------------------------------------------------------------------------------------------------------|---------|----------------------------------------------------------------------------------------------------------------------------------------------------|----------------------------------------------------------|
| ee ae negalatione      | (Y/N/Remarks)                                                                                               |         |                                                                                                                                                    |                                                          |
| General Plan           | Medium Density Residential                                                                                  |         |                                                                                                                                                    | Y                                                        |
| Zoning                 | R-MD-2 (Multi Family Medium Density<br>Residential)<br>R-MD-2 – 3 stories or 36 ft, whichever is<br>greater |         |                                                                                                                                                    | Y                                                        |
| Height                 | 3 stories or 36 ft., whichever is great                                                                     | ter     |                                                                                                                                                    | Y (proposed 34' 0")                                      |
|                        | Permitted                                                                                                   |         |                                                                                                                                                    | Proposed                                                 |
| Setbacks               | Front Max (20ft)                                                                                            |         |                                                                                                                                                    | Y                                                        |
|                        | Side (10 ft)                                                                                                |         |                                                                                                                                                    | Y                                                        |
|                        | Rear 1 <sup>st</sup> story (20ft)                                                                           |         |                                                                                                                                                    | Y                                                        |
|                        | Rear upper story (30ft)                                                                                     |         |                                                                                                                                                    | N (Density Bonus<br>Concession – 1)                      |
| Lot Area               | 78.88' X 290.95'<br>22,950.136 sft   0.52 acres                                                             |         |                                                                                                                                                    | · · · · · ·                                              |
| Site Coverage          | 60%<br>(13,770 sft)                                                                                         |         |                                                                                                                                                    | Y<br>Proposed 8,890 sft                                  |
| FAR                    | 0.65 (65%)<br>14,917.50 sft                                                                                 |         |                                                                                                                                                    | N (.71 / 71%)<br>Proposed 16,342 sft<br>(Concession – 2) |
| Lot Area               | 22, 950 sft   0.52 acres                                                                                    |         |                                                                                                                                                    |                                                          |
| Density                | 12-22 du/acre<br>Max 11.44 du can be supported on<br>0.52 acres<br>4-bedroom units                          | Y<br>10 | 10 ur                                                                                                                                              | nits proposed                                            |
|                        |                                                                                                             |         |                                                                                                                                                    |                                                          |
|                        | Total units                                                                                                 | 10      |                                                                                                                                                    |                                                          |
| BMR units              | 20% inclusionary                                                                                            | Y       | 2 for-sale units dedicated to<br>BMR<br>Unit 2 & 4<br>Unit 2 = Median-Income<br>(maximum 80% AMI)<br>Unit 4 = Moderate-Income<br>(maximum120% AMI) |                                                          |
| Common Open<br>Space & | 250 sq. ft minimum per unit.<br>Setbacks can be included for open                                           | Y       |                                                                                                                                                    | mon area dedicated 450                                   |
| Landscaping (table     | space.<br>Total required 2,500 sq. Ft.                                                                      |         |                                                                                                                                                    |                                                          |

| 2-2) R-MD zone<br>open space   |                                                                                         |   | Rest from setback area -<br>driveway open space – 255X20<br>= 5,100 sq. Ft. |
|--------------------------------|-----------------------------------------------------------------------------------------|---|-----------------------------------------------------------------------------|
| Private Open Space<br>GF units | 200 sq. ft<br>Min. Dimension is 6ft                                                     | Y | Private open space                                                          |
| Upper Floor Units              | 100 sq. ft<br>Min dimension will be 6ft                                                 | Y | No upper floor units.                                                       |
| Parking                        | Parking internal dimension residential condos to be 20ft X 10ft                         | N | Request for waiver under<br>Density Bonus Law                               |
|                                | Number of car parks required for 3<br>bedroom or more:<br>2 spaces per unit = 2*10 = 20 | Y | Each unit accommodates two cars in its own garage                           |
|                                | Guest parking required<br>0.2*10 = 2                                                    | Y | Provided near entrance.                                                     |
| Flood Zone                     | Flood Zone X                                                                            | Y | Not in High-Risk Flood Zone                                                 |
| Trees                          | Total – 5<br>2 removed, 3 retained                                                      | Y | Replacement trees shown in rear yard setback area.                          |