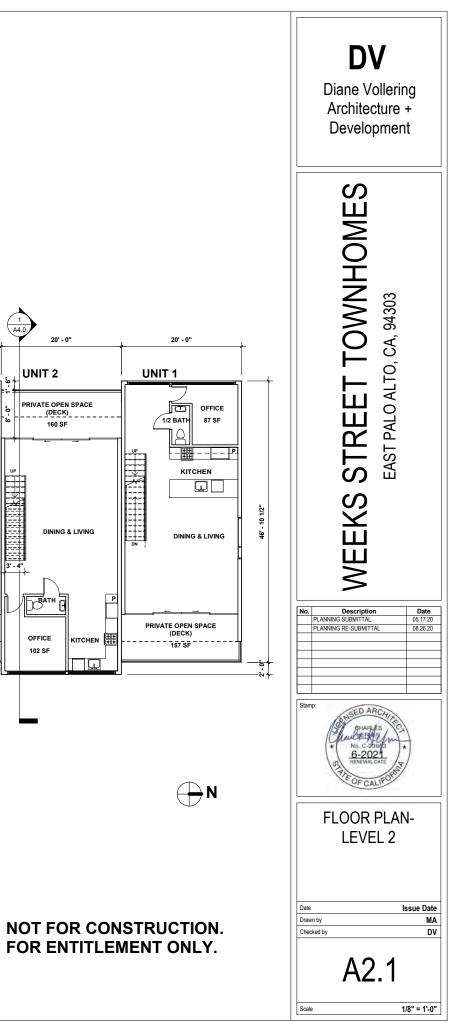

| Code Regulations       |                                                                                                             |         |                                                                                                                                                    | Code Compliance                                          |
|------------------------|-------------------------------------------------------------------------------------------------------------|---------|----------------------------------------------------------------------------------------------------------------------------------------------------|----------------------------------------------------------|
| ee ae negalatione      | (Y/N/Remarks)                                                                                               |         |                                                                                                                                                    |                                                          |
| General Plan           | Medium Density Residential                                                                                  |         |                                                                                                                                                    | Y                                                        |
| Zoning                 | R-MD-2 (Multi Family Medium Density<br>Residential)<br>R-MD-2 – 3 stories or 36 ft, whichever is<br>greater |         |                                                                                                                                                    | Y                                                        |
| Height                 | 3 stories or 36 ft., whichever is great                                                                     | ter     |                                                                                                                                                    | Y (proposed 34' 0")                                      |
|                        | Permitted                                                                                                   |         |                                                                                                                                                    | Proposed                                                 |
| Setbacks               | Front Max (20ft)                                                                                            |         |                                                                                                                                                    | Y                                                        |
|                        | Side (10 ft)                                                                                                |         |                                                                                                                                                    | Y                                                        |
|                        | Rear 1 <sup>st</sup> story (20ft)                                                                           |         |                                                                                                                                                    | Y                                                        |
|                        | Rear upper story (30ft)                                                                                     |         |                                                                                                                                                    | N (Density Bonus<br>Concession – 1)                      |
| Lot Area               | 78.88' X 290.95'<br>22,950.136 sft   0.52 acres                                                             |         |                                                                                                                                                    | · · · · · ·                                              |
| Site Coverage          | 60%<br>(13,770 sft)                                                                                         |         |                                                                                                                                                    | Y<br>Proposed 8,890 sft                                  |
| FAR                    | 0.65 (65%)<br>14,917.50 sft                                                                                 |         |                                                                                                                                                    | N (.71 / 71%)<br>Proposed 16,342 sft<br>(Concession – 2) |
| Lot Area               | 22, 950 sft   0.52 acres                                                                                    |         |                                                                                                                                                    |                                                          |
| Density                | 12-22 du/acre<br>Max 11.44 du can be supported on<br>0.52 acres<br>4-bedroom units                          | Y<br>10 | 10 ur                                                                                                                                              | nits proposed                                            |
|                        |                                                                                                             |         |                                                                                                                                                    |                                                          |
|                        | Total units                                                                                                 | 10      |                                                                                                                                                    |                                                          |
| BMR units              | 20% inclusionary                                                                                            | Y       | 2 for-sale units dedicated to<br>BMR<br>Unit 2 & 4<br>Unit 2 = Median-Income<br>(maximum 80% AMI)<br>Unit 4 = Moderate-Income<br>(maximum120% AMI) |                                                          |
| Common Open<br>Space & | 250 sq. ft minimum per unit.<br>Setbacks can be included for open                                           | Y       |                                                                                                                                                    | mon area dedicated 450                                   |
| Landscaping (table     | space.<br>Total required 2,500 sq. Ft.                                                                      |         |                                                                                                                                                    |                                                          |

| 2-2) R-MD zone<br>open space   |                                                                                         |   | Rest from setback area -<br>driveway open space – 255X20<br>= 5,100 sq. Ft. |
|--------------------------------|-----------------------------------------------------------------------------------------|---|-----------------------------------------------------------------------------|
| Private Open Space<br>GF units | 200 sq. ft<br>Min. Dimension is 6ft                                                     | Y | Private open space                                                          |
| Upper Floor Units              | 100 sq. ft<br>Min dimension will be 6ft                                                 | Y | No upper floor units.                                                       |
| Parking                        | Parking internal dimension residential condos to be 20ft X 10ft                         | N | Request for waiver under<br>Density Bonus Law                               |
|                                | Number of car parks required for 3<br>bedroom or more:<br>2 spaces per unit = 2*10 = 20 | Y | Each unit accommodates two cars in its own garage                           |
|                                | Guest parking required<br>0.2*10 = 2                                                    | Y | Provided near entrance.                                                     |
| Flood Zone                     | Flood Zone X                                                                            | Y | Not in High-Risk Flood Zone                                                 |
| Trees                          | Total – 5<br>2 removed, 3 retained                                                      | Y | Replacement trees shown in rear yard setback area.                          |