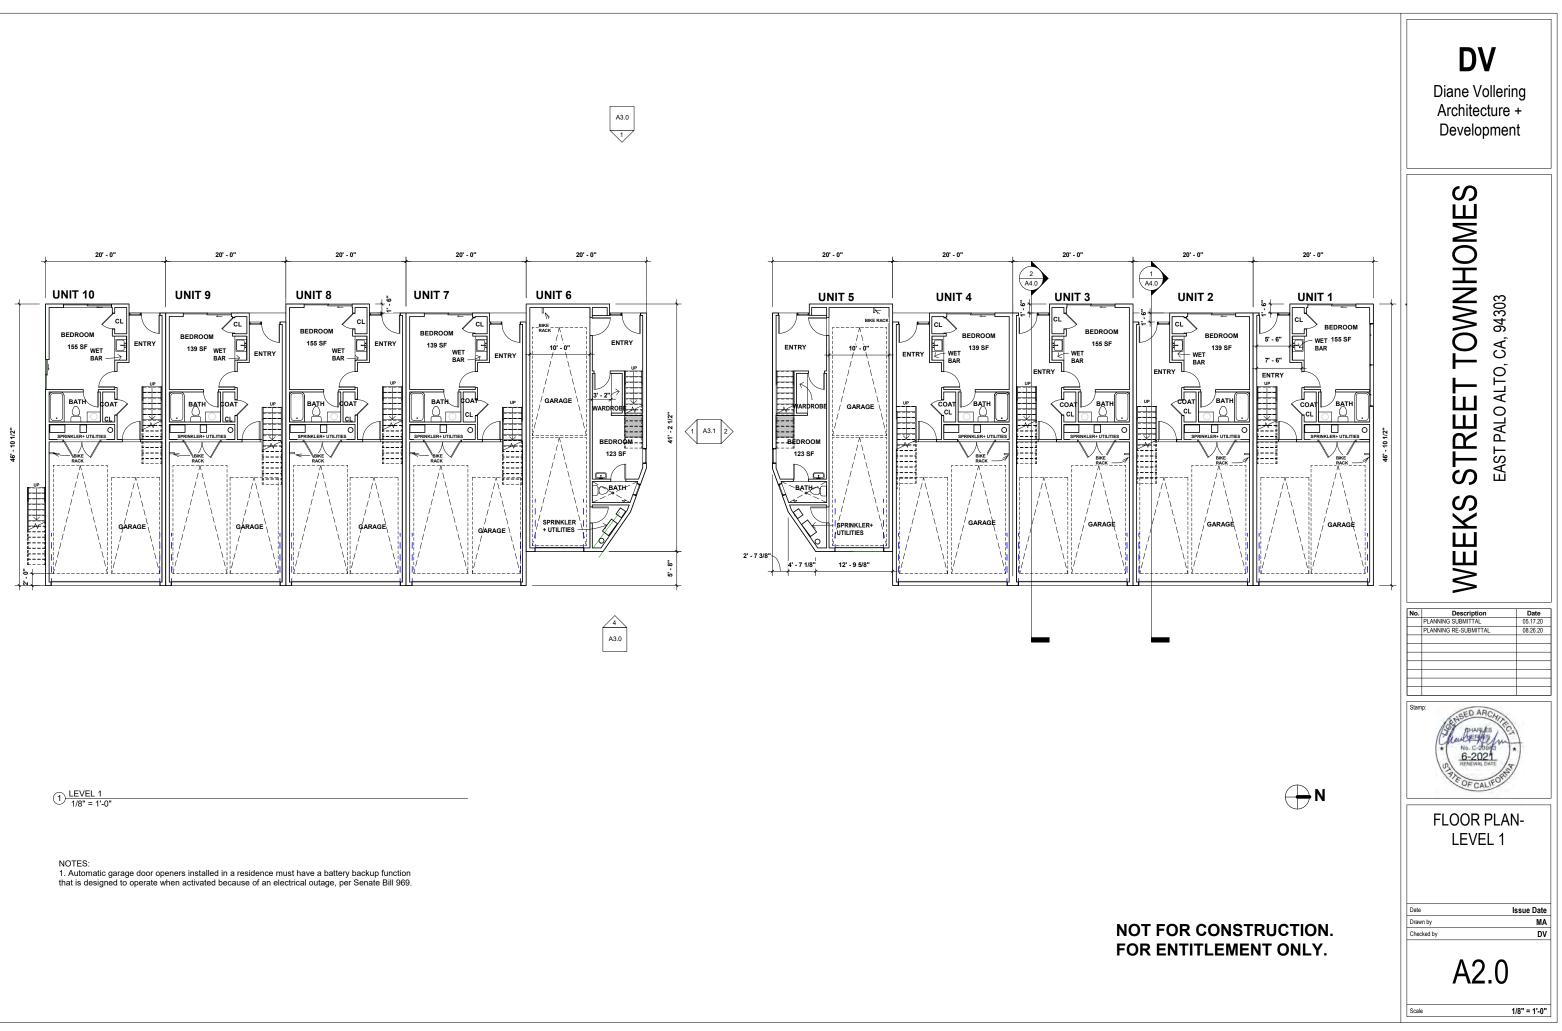

### **PROJECT DESCRIPTION**

Proposal to construct ten prefabricated 3-story townhome condos and 22 parking spaces on an empty residential lot APN 063-253-320

The subject parcel is zoned Multi Family Medium Density Residential (R-MD-2) with a General Plan Designation of Medium Density Residential.

| Code Regulations       |                                                                                                             |         |                                                                                                                                                    | Code Compliance                                          |
|------------------------|-------------------------------------------------------------------------------------------------------------|---------|----------------------------------------------------------------------------------------------------------------------------------------------------|----------------------------------------------------------|
| ee ae negalatione      | (Y/N/Remarks)                                                                                               |         |                                                                                                                                                    |                                                          |
| General Plan           | Medium Density Residential                                                                                  |         |                                                                                                                                                    | Y                                                        |
| Zoning                 | R-MD-2 (Multi Family Medium Density<br>Residential)<br>R-MD-2 – 3 stories or 36 ft, whichever is<br>greater |         |                                                                                                                                                    | Y                                                        |
| Height                 | 3 stories or 36 ft., whichever is great                                                                     | ter     |                                                                                                                                                    | Y (proposed 34' 0")                                      |
|                        | Permitted                                                                                                   |         |                                                                                                                                                    | Proposed                                                 |
| Setbacks               | Front Max (20ft)                                                                                            |         |                                                                                                                                                    | Y                                                        |
|                        | Side (10 ft)                                                                                                |         |                                                                                                                                                    | Y                                                        |
|                        | Rear 1 <sup>st</sup> story (20ft)                                                                           |         |                                                                                                                                                    | Y                                                        |
|                        | Rear upper story (30ft)                                                                                     |         |                                                                                                                                                    | N (Density Bonus<br>Concession – 1)                      |
| Lot Area               | 78.88' X 290.95'<br>22,950.136 sft   0.52 acres                                                             |         |                                                                                                                                                    | · · · · · ·                                              |
| Site Coverage          | 60%<br>(13,770 sft)                                                                                         |         |                                                                                                                                                    | Y<br>Proposed 8,890 sft                                  |
| FAR                    | 0.65 (65%)<br>14,917.50 sft                                                                                 |         |                                                                                                                                                    | N (.71 / 71%)<br>Proposed 16,342 sft<br>(Concession – 2) |
| Lot Area               | 22, 950 sft   0.52 acres                                                                                    |         |                                                                                                                                                    |                                                          |
| Density                | 12-22 du/acre<br>Max 11.44 du can be supported on<br>0.52 acres<br>4-bedroom units                          | Y<br>10 | 10 ur                                                                                                                                              | nits proposed                                            |
|                        |                                                                                                             |         |                                                                                                                                                    |                                                          |
|                        | Total units                                                                                                 | 10      |                                                                                                                                                    |                                                          |
| BMR units              | 20% inclusionary                                                                                            | Y       | 2 for-sale units dedicated to<br>BMR<br>Unit 2 & 4<br>Unit 2 = Median-Income<br>(maximum 80% AMI)<br>Unit 4 = Moderate-Income<br>(maximum120% AMI) |                                                          |
| Common Open<br>Space & | 250 sq. ft minimum per unit.<br>Setbacks can be included for open                                           | Y       |                                                                                                                                                    | mon area dedicated 450                                   |
| Landscaping (table     | space.<br>Total required 2,500 sq. Ft.                                                                      |         |                                                                                                                                                    |                                                          |

UNIT 1- 4 BED/ 3.5 BATH

UNIT 2- 4 BED/ 3.5 BATH

UNIT 3- 4 BED/ 3.5 BATH

UNIT 4- 4 BED/ 3.5 BATH

UNIT 5- 4 BED/ 3.5 BATH

UNIT 6- 4 BED/ 3.5 BATH

UNIT 7- 4 BED/ 3.5 BATH

UNIT 8- 4 BED/ 3.5 BATH

UNIT 9- 4 BED/ 3.5 BATH