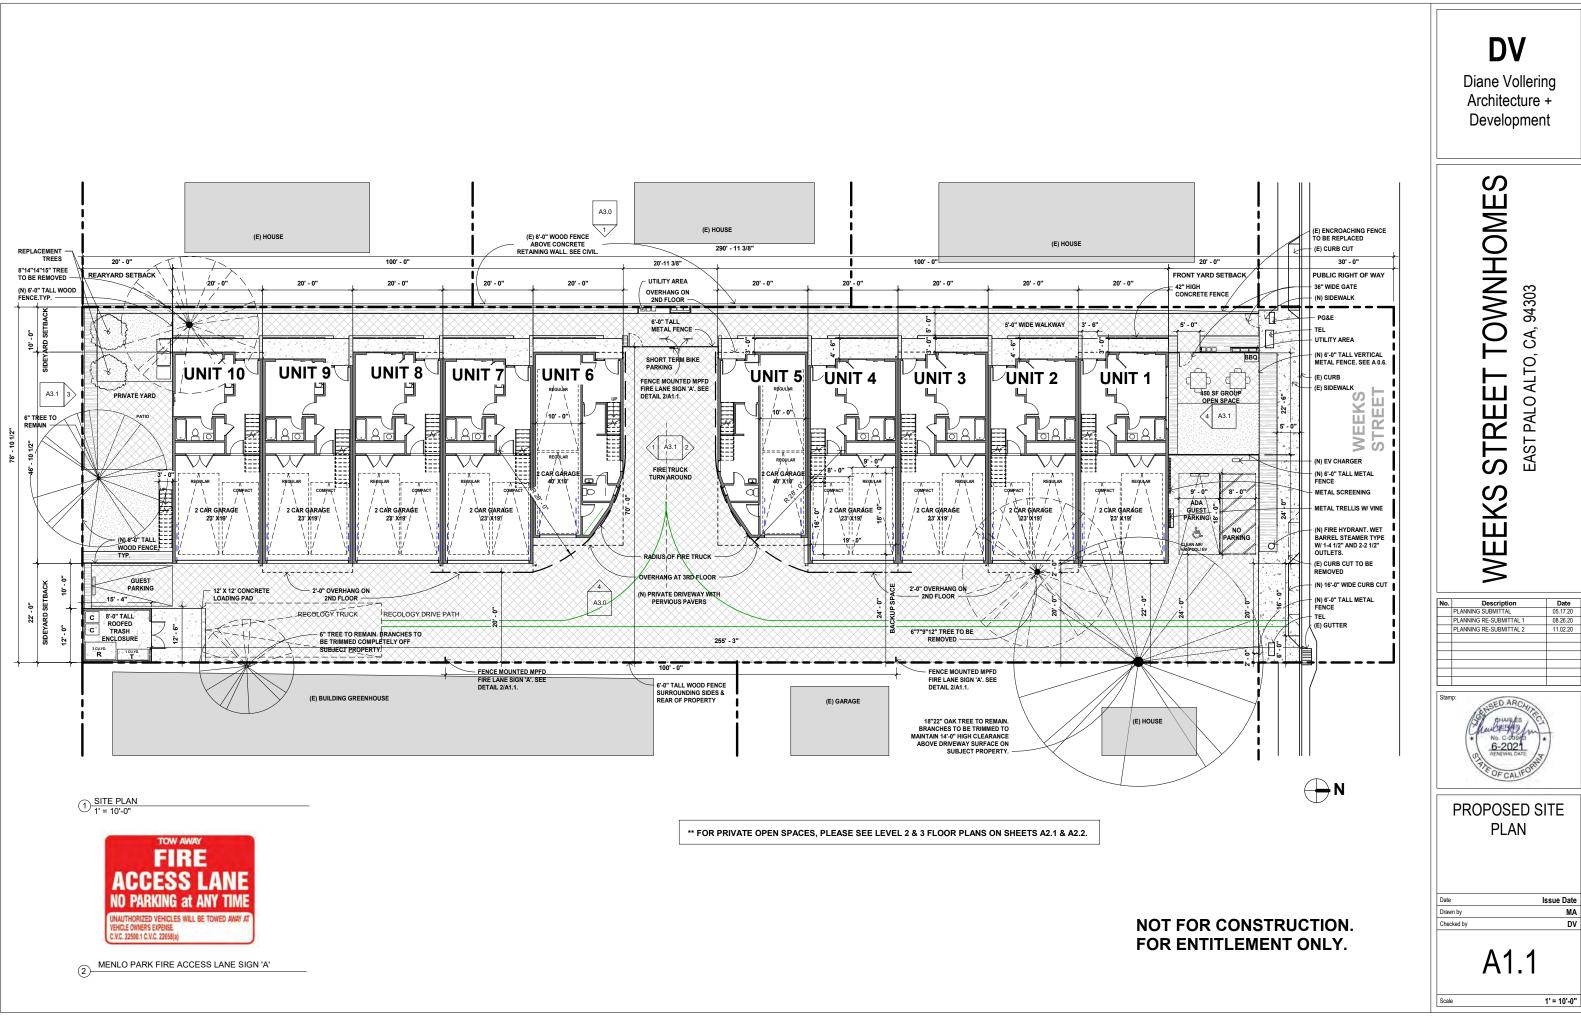

### **PROJECT DESCRIPTION**

Proposal to construct ten prefabricated 3-story townhome condos and 22 parking spaces on an empty residential lot APN 063-253-320

The subject parcel is zoned Multi Family Medium Density Residential (R-MD-2) with a General Plan Designation of Medium Density Residential.

| Code Regulations       |                                                                                                             |         |                                                                                                                                                    | Code Compliance                                          |
|------------------------|-------------------------------------------------------------------------------------------------------------|---------|----------------------------------------------------------------------------------------------------------------------------------------------------|----------------------------------------------------------|
| ee ae negalatione      | (Y/N/Remarks)                                                                                               |         |                                                                                                                                                    |                                                          |
| General Plan           | Medium Density Residential                                                                                  |         |                                                                                                                                                    | Y                                                        |
| Zoning                 | R-MD-2 (Multi Family Medium Density<br>Residential)<br>R-MD-2 – 3 stories or 36 ft, whichever is<br>greater |         |                                                                                                                                                    | Y                                                        |
| Height                 | 3 stories or 36 ft., whichever is great                                                                     | ter     |                                                                                                                                                    | Y (proposed 34' 0")                                      |
|                        | Permitted                                                                                                   |         |                                                                                                                                                    | Proposed                                                 |
| Setbacks               | Front Max (20ft)                                                                                            |         |                                                                                                                                                    | Y                                                        |
|                        | Side (10 ft)                                                                                                |         |                                                                                                                                                    | Y                                                        |
|                        | Rear 1 <sup>st</sup> story (20ft)                                                                           |         |                                                                                                                                                    | Y                                                        |
|                        | Rear upper story (30ft)                                                                                     |         |                                                                                                                                                    | N (Density Bonus<br>Concession – 1)                      |
| Lot Area               | 78.88' X 290.95'<br>22,950.136 sft   0.52 acres                                                             |         |                                                                                                                                                    | · · · · · ·                                              |
| Site Coverage          | 60%<br>(13,770 sft)                                                                                         |         |                                                                                                                                                    | Y<br>Proposed 8,890 sft                                  |
| FAR                    | 0.65 (65%)<br>14,917.50 sft                                                                                 |         |                                                                                                                                                    | N (.71 / 71%)<br>Proposed 16,342 sft<br>(Concession – 2) |
| Lot Area               | 22, 950 sft   0.52 acres                                                                                    |         |                                                                                                                                                    |                                                          |
| Density                | 12-22 du/acre<br>Max 11.44 du can be supported on<br>0.52 acres<br>4-bedroom units                          | Y<br>10 | 10 ur                                                                                                                                              | nits proposed                                            |
|                        |                                                                                                             |         |                                                                                                                                                    |                                                          |
|                        | Total units                                                                                                 | 10      |                                                                                                                                                    |                                                          |
| BMR units              | 20% inclusionary                                                                                            | Y       | 2 for-sale units dedicated to<br>BMR<br>Unit 2 & 4<br>Unit 2 = Median-Income<br>(maximum 80% AMI)<br>Unit 4 = Moderate-Income<br>(maximum120% AMI) |                                                          |
| Common Open<br>Space & | 250 sq. ft minimum per unit.<br>Setbacks can be included for open                                           | Y       |                                                                                                                                                    | mon area dedicated 450                                   |
| Landscaping (table     | space.<br>Total required 2,500 sq. Ft.                                                                      |         |                                                                                                                                                    |                                                          |

| 2-2) R-MD zone<br>open space   |                                                                                         |   | Rest from setback area -<br>driveway open space – 255X20<br>= 5,100 sq. Ft. |
|--------------------------------|-----------------------------------------------------------------------------------------|---|-----------------------------------------------------------------------------|
| Private Open Space<br>GF units | 200 sq. ft<br>Min. Dimension is 6ft                                                     | Y | Private open space                                                          |
| Upper Floor Units              | 100 sq. ft<br>Min dimension will be 6ft                                                 | Y | No upper floor units.                                                       |
| Parking                        | Parking internal dimension residential condos to be 20ft X 10ft                         | N | Request for waiver under<br>Density Bonus Law                               |
|                                | Number of car parks required for 3<br>bedroom or more:<br>2 spaces per unit = 2*10 = 20 | Y | Each unit accommodates two cars in its own garage                           |
|                                | Guest parking required<br>0.2*10 = 2                                                    | Y | Provided near entrance.                                                     |
| Flood Zone                     | Flood Zone X                                                                            | Y | Not in High-Risk Flood Zone                                                 |
| Trees                          | Total – 5<br>2 removed, 3 retained                                                      | Y | Replacement trees shown in rear yard setback area.                          |