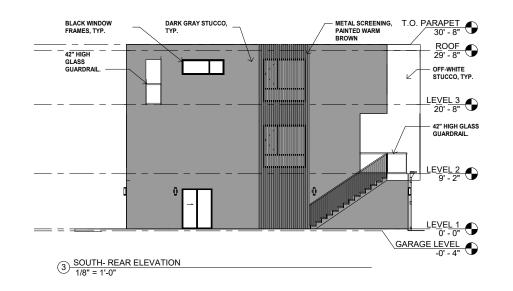

| Code Regulations       |                                                                                                             |         |                                                                                                                                                    | Code Compliance                                          |
|------------------------|-------------------------------------------------------------------------------------------------------------|---------|----------------------------------------------------------------------------------------------------------------------------------------------------|----------------------------------------------------------|
| ee ae negalatione      | (Y/N/Remarks)                                                                                               |         |                                                                                                                                                    |                                                          |
| General Plan           | Medium Density Residential                                                                                  |         |                                                                                                                                                    | Y                                                        |
| Zoning                 | R-MD-2 (Multi Family Medium Density<br>Residential)<br>R-MD-2 – 3 stories or 36 ft, whichever is<br>greater |         |                                                                                                                                                    | Y                                                        |
| Height                 | 3 stories or 36 ft., whichever is great                                                                     | ter     |                                                                                                                                                    | Y (proposed 34' 0")                                      |
|                        | Permitted                                                                                                   |         |                                                                                                                                                    | Proposed                                                 |
| Setbacks               | Front Max (20ft)                                                                                            |         |                                                                                                                                                    | Y                                                        |
|                        | Side (10 ft)                                                                                                |         |                                                                                                                                                    | Y                                                        |
|                        | Rear 1 <sup>st</sup> story (20ft)                                                                           |         |                                                                                                                                                    | Y                                                        |
|                        | Rear upper story (30ft)                                                                                     |         |                                                                                                                                                    | N (Density Bonus<br>Concession – 1)                      |
| Lot Area               | 78.88' X 290.95'<br>22,950.136 sft   0.52 acres                                                             |         |                                                                                                                                                    | · · · · · ·                                              |
| Site Coverage          | 60%<br>(13,770 sft)                                                                                         |         |                                                                                                                                                    | Y<br>Proposed 8,890 sft                                  |
| FAR                    | 0.65 (65%)<br>14,917.50 sft                                                                                 |         |                                                                                                                                                    | N (.71 / 71%)<br>Proposed 16,342 sft<br>(Concession – 2) |
| Lot Area               | 22, 950 sft   0.52 acres                                                                                    |         |                                                                                                                                                    |                                                          |
| Density                | 12-22 du/acre<br>Max 11.44 du can be supported on<br>0.52 acres<br>4-bedroom units                          | Y<br>10 | 10 ur                                                                                                                                              | nits proposed                                            |
|                        |                                                                                                             |         |                                                                                                                                                    |                                                          |
|                        | Total units                                                                                                 | 10      |                                                                                                                                                    |                                                          |
| BMR units              | 20% inclusionary                                                                                            | Y       | 2 for-sale units dedicated to<br>BMR<br>Unit 2 & 4<br>Unit 2 = Median-Income<br>(maximum 80% AMI)<br>Unit 4 = Moderate-Income<br>(maximum120% AMI) |                                                          |
| Common Open<br>Space & | 250 sq. ft minimum per unit.<br>Setbacks can be included for open                                           | Y       |                                                                                                                                                    | mon area dedicated 450                                   |
| Landscaping (table     | space.<br>Total required 2,500 sq. Ft.                                                                      |         |                                                                                                                                                    |                                                          |