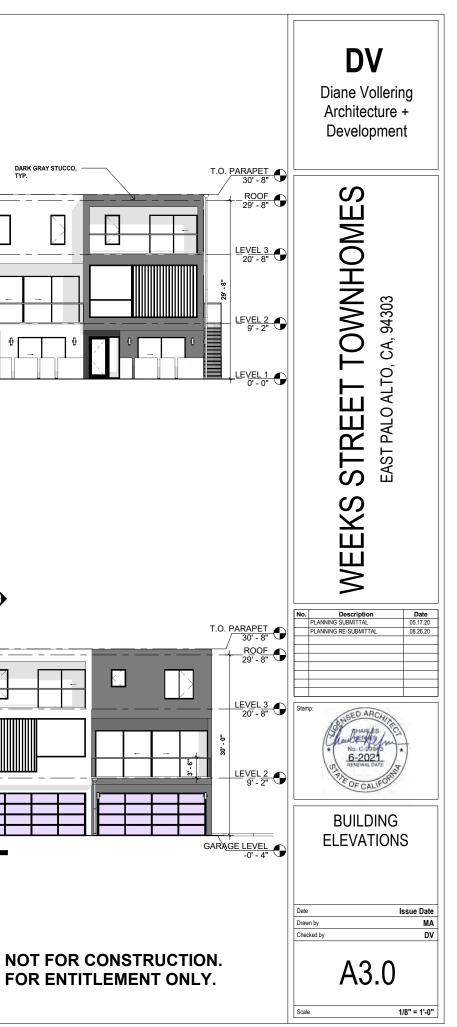

| Code Regulations       |                                                                                                             |         |                                                                                                                                                    | Code Compliance                                          |
|------------------------|-------------------------------------------------------------------------------------------------------------|---------|----------------------------------------------------------------------------------------------------------------------------------------------------|----------------------------------------------------------|
| ee ae negalatione      | (Y/N/Remarks)                                                                                               |         |                                                                                                                                                    |                                                          |
| General Plan           | Medium Density Residential                                                                                  |         |                                                                                                                                                    | Y                                                        |
| Zoning                 | R-MD-2 (Multi Family Medium Density<br>Residential)<br>R-MD-2 – 3 stories or 36 ft, whichever is<br>greater |         |                                                                                                                                                    | Y                                                        |
| Height                 | 3 stories or 36 ft., whichever is great                                                                     | ter     |                                                                                                                                                    | Y (proposed 34' 0")                                      |
|                        | Permitted                                                                                                   |         |                                                                                                                                                    | Proposed                                                 |
| Setbacks               | Front Max (20ft)                                                                                            |         |                                                                                                                                                    | Y                                                        |
|                        | Side (10 ft)                                                                                                |         |                                                                                                                                                    | Y                                                        |
|                        | Rear 1 <sup>st</sup> story (20ft)                                                                           |         |                                                                                                                                                    | Y                                                        |
|                        | Rear upper story (30ft)                                                                                     |         |                                                                                                                                                    | N (Density Bonus<br>Concession – 1)                      |
| Lot Area               | 78.88' X 290.95'<br>22,950.136 sft   0.52 acres                                                             |         |                                                                                                                                                    | · · · · · ·                                              |
| Site Coverage          | 60%<br>(13,770 sft)                                                                                         |         |                                                                                                                                                    | Y<br>Proposed 8,890 sft                                  |
| FAR                    | 0.65 (65%)<br>14,917.50 sft                                                                                 |         |                                                                                                                                                    | N (.71 / 71%)<br>Proposed 16,342 sft<br>(Concession – 2) |
| Lot Area               | 22, 950 sft   0.52 acres                                                                                    |         |                                                                                                                                                    |                                                          |
| Density                | 12-22 du/acre<br>Max 11.44 du can be supported on<br>0.52 acres<br>4-bedroom units                          | Y<br>10 | 10 ur                                                                                                                                              | nits proposed                                            |
|                        |                                                                                                             |         |                                                                                                                                                    |                                                          |
|                        | Total units                                                                                                 | 10      |                                                                                                                                                    |                                                          |
| BMR units              | 20% inclusionary                                                                                            | Y       | 2 for-sale units dedicated to<br>BMR<br>Unit 2 & 4<br>Unit 2 = Median-Income<br>(maximum 80% AMI)<br>Unit 4 = Moderate-Income<br>(maximum120% AMI) |                                                          |
| Common Open<br>Space & | 250 sq. ft minimum per unit.<br>Setbacks can be included for open                                           | Y       |                                                                                                                                                    | mon area dedicated 450                                   |
| Landscaping (table     | space.<br>Total required 2,500 sq. Ft.                                                                      |         |                                                                                                                                                    |                                                          |