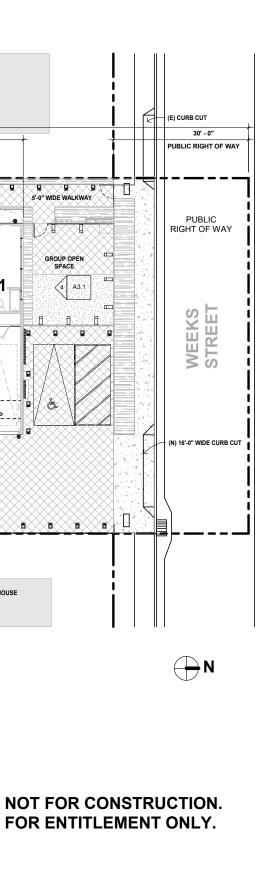

| Code Regulations       |                                                                                                             |         |                                                                                                                                                    | Code Compliance                                          |
|------------------------|-------------------------------------------------------------------------------------------------------------|---------|----------------------------------------------------------------------------------------------------------------------------------------------------|----------------------------------------------------------|
| ee ae negalatione      | (Y/N/Remarks)                                                                                               |         |                                                                                                                                                    |                                                          |
| General Plan           | Medium Density Residential                                                                                  |         |                                                                                                                                                    | Y                                                        |
| Zoning                 | R-MD-2 (Multi Family Medium Density<br>Residential)<br>R-MD-2 – 3 stories or 36 ft, whichever is<br>greater |         |                                                                                                                                                    | Y                                                        |
| Height                 | 3 stories or 36 ft., whichever is great                                                                     | ter     |                                                                                                                                                    | Y (proposed 34' 0")                                      |
|                        | Permitted                                                                                                   |         |                                                                                                                                                    | Proposed                                                 |
| Setbacks               | Front Max (20ft)                                                                                            |         |                                                                                                                                                    | Y                                                        |
|                        | Side (10 ft)                                                                                                |         |                                                                                                                                                    | Y                                                        |
|                        | Rear 1 <sup>st</sup> story (20ft)                                                                           |         |                                                                                                                                                    | Y                                                        |
|                        | Rear upper story (30ft)                                                                                     |         |                                                                                                                                                    | N (Density Bonus<br>Concession – 1)                      |
| Lot Area               | 78.88' X 290.95'<br>22,950.136 sft   0.52 acres                                                             |         |                                                                                                                                                    | · · · · · ·                                              |
| Site Coverage          | 60%<br>(13,770 sft)                                                                                         |         |                                                                                                                                                    | Y<br>Proposed 8,890 sft                                  |
| FAR                    | 0.65 (65%)<br>14,917.50 sft                                                                                 |         |                                                                                                                                                    | N (.71 / 71%)<br>Proposed 16,342 sft<br>(Concession – 2) |
| Lot Area               | 22, 950 sft   0.52 acres                                                                                    |         |                                                                                                                                                    |                                                          |
| Density                | 12-22 du/acre<br>Max 11.44 du can be supported on<br>0.52 acres<br>4-bedroom units                          | Y<br>10 | 10 ur                                                                                                                                              | nits proposed                                            |
|                        |                                                                                                             |         |                                                                                                                                                    |                                                          |
|                        | Total units                                                                                                 | 10      |                                                                                                                                                    |                                                          |
| BMR units              | 20% inclusionary                                                                                            | Y       | 2 for-sale units dedicated to<br>BMR<br>Unit 2 & 4<br>Unit 2 = Median-Income<br>(maximum 80% AMI)<br>Unit 4 = Moderate-Income<br>(maximum120% AMI) |                                                          |
| Common Open<br>Space & | 250 sq. ft minimum per unit.<br>Setbacks can be included for open                                           | Y       |                                                                                                                                                    | mon area dedicated 450                                   |
| Landscaping (table     | space.<br>Total required 2,500 sq. Ft.                                                                      |         |                                                                                                                                                    |                                                          |

| 2-2) R-MD zone<br>open space   |                                                                                         |   | Rest from setback area -<br>driveway open space – 255X20<br>= 5,100 sq. Ft. |
|--------------------------------|-----------------------------------------------------------------------------------------|---|-----------------------------------------------------------------------------|
| Private Open Space<br>GF units | 200 sq. ft<br>Min. Dimension is 6ft                                                     | Y | Private open space                                                          |
| Upper Floor Units              | 100 sq. ft<br>Min dimension will be 6ft                                                 | Y | No upper floor units.                                                       |
| Parking                        | Parking internal dimension residential condos to be 20ft X 10ft                         | N | Request for waiver under<br>Density Bonus Law                               |
|                                | Number of car parks required for 3<br>bedroom or more:<br>2 spaces per unit = 2*10 = 20 | Y | Each unit accommodates two cars in its own garage                           |
|                                | Guest parking required<br>0.2*10 = 2                                                    | Y | Provided near entrance.                                                     |
| Flood Zone                     | Flood Zone X                                                                            | Y | Not in High-Risk Flood Zone                                                 |
| Trees                          | Total – 5<br>2 removed, 3 retained                                                      | Y | Replacement trees shown in rear yard setback area.                          |