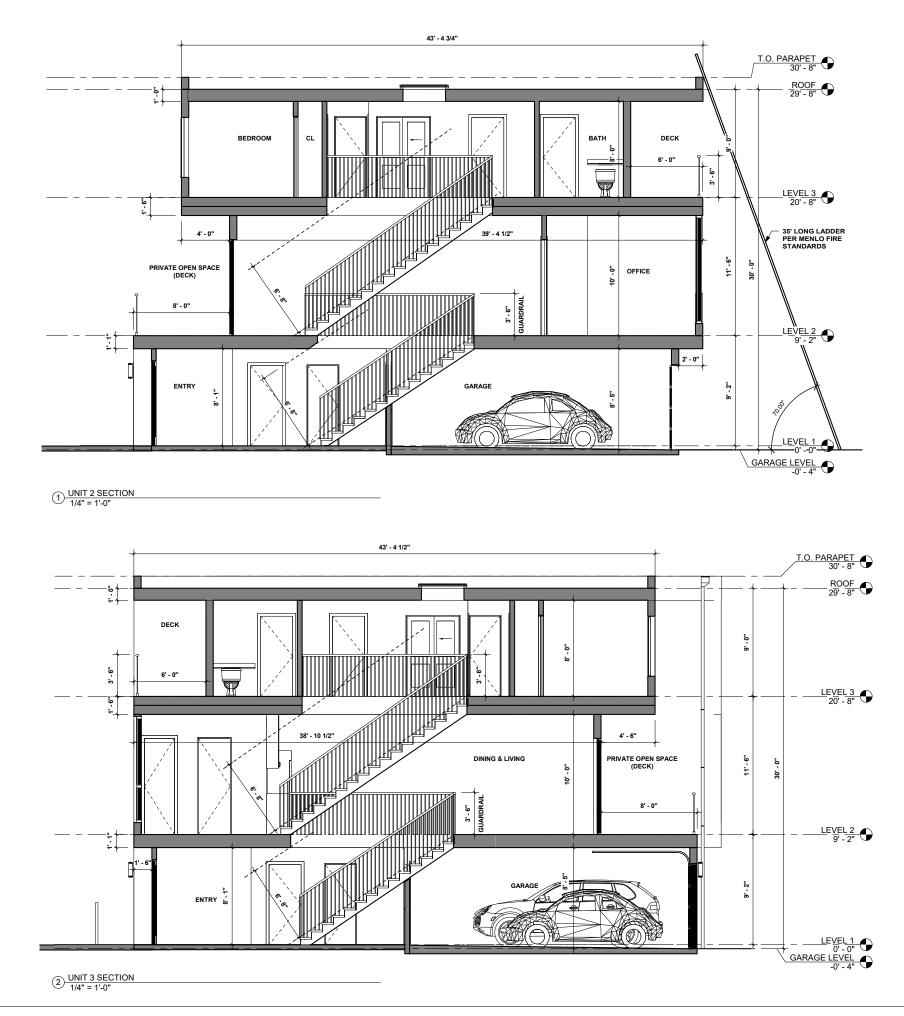

| Code Regulations       |                                                                                                             |         |                                                                                                                                                    | Code Compliance                                          |
|------------------------|-------------------------------------------------------------------------------------------------------------|---------|----------------------------------------------------------------------------------------------------------------------------------------------------|----------------------------------------------------------|
| ee ae negalatione      | (Y/N/Remarks)                                                                                               |         |                                                                                                                                                    |                                                          |
| General Plan           | Medium Density Residential                                                                                  |         |                                                                                                                                                    | Y                                                        |
| Zoning                 | R-MD-2 (Multi Family Medium Density<br>Residential)<br>R-MD-2 – 3 stories or 36 ft, whichever is<br>greater |         |                                                                                                                                                    | Y                                                        |
| Height                 | 3 stories or 36 ft., whichever is great                                                                     | ter     |                                                                                                                                                    | Y (proposed 34' 0")                                      |
|                        | Permitted                                                                                                   |         |                                                                                                                                                    | Proposed                                                 |
| Setbacks               | Front Max (20ft)                                                                                            |         |                                                                                                                                                    | Y                                                        |
|                        | Side (10 ft)                                                                                                |         |                                                                                                                                                    | Y                                                        |
|                        | Rear 1 <sup>st</sup> story (20ft)                                                                           |         |                                                                                                                                                    | Y                                                        |
|                        | Rear upper story (30ft)                                                                                     |         |                                                                                                                                                    | N (Density Bonus<br>Concession – 1)                      |
| Lot Area               | 78.88' X 290.95'<br>22,950.136 sft   0.52 acres                                                             |         |                                                                                                                                                    | · · · · · ·                                              |
| Site Coverage          | 60%<br>(13,770 sft)                                                                                         |         |                                                                                                                                                    | Y<br>Proposed 8,890 sft                                  |
| FAR                    | 0.65 (65%)<br>14,917.50 sft                                                                                 |         |                                                                                                                                                    | N (.71 / 71%)<br>Proposed 16,342 sft<br>(Concession – 2) |
| Lot Area               | 22, 950 sft   0.52 acres                                                                                    |         |                                                                                                                                                    |                                                          |
| Density                | 12-22 du/acre<br>Max 11.44 du can be supported on<br>0.52 acres<br>4-bedroom units                          | Y<br>10 | 10 ur                                                                                                                                              | nits proposed                                            |
|                        |                                                                                                             |         |                                                                                                                                                    |                                                          |
|                        | Total units                                                                                                 | 10      |                                                                                                                                                    |                                                          |
| BMR units              | 20% inclusionary                                                                                            | Y       | 2 for-sale units dedicated to<br>BMR<br>Unit 2 & 4<br>Unit 2 = Median-Income<br>(maximum 80% AMI)<br>Unit 4 = Moderate-Income<br>(maximum120% AMI) |                                                          |
| Common Open<br>Space & | 250 sq. ft minimum per unit.<br>Setbacks can be included for open                                           | Y       |                                                                                                                                                    | mon area dedicated 450                                   |
| Landscaping (table     | space.<br>Total required 2,500 sq. Ft.                                                                      |         |                                                                                                                                                    |                                                          |

| 2-2) R-MD zone<br>open space   |                                                                                         |   | Rest from setback area -<br>driveway open space – 255X20<br>= 5,100 sq. Ft. |
|--------------------------------|-----------------------------------------------------------------------------------------|---|-----------------------------------------------------------------------------|
| Private Open Space<br>GF units | 200 sq. ft<br>Min. Dimension is 6ft                                                     | Y | Private open space                                                          |
| Upper Floor Units              | 100 sq. ft<br>Min dimension will be 6ft                                                 | Y | No upper floor units.                                                       |
| Parking                        | Parking internal dimension residential condos to be 20ft X 10ft                         | N | Request for waiver under<br>Density Bonus Law                               |
|                                | Number of car parks required for 3<br>bedroom or more:<br>2 spaces per unit = 2*10 = 20 | Y | Each unit accommodates two cars in its own garage                           |
|                                | Guest parking required<br>0.2*10 = 2                                                    | Y | Provided near entrance.                                                     |
| Flood Zone                     | Flood Zone X                                                                            | Y | Not in High-Risk Flood Zone                                                 |
| Trees                          | Total – 5<br>2 removed, 3 retained                                                      | Y | Replacement trees shown in rear yard setback area.                          |