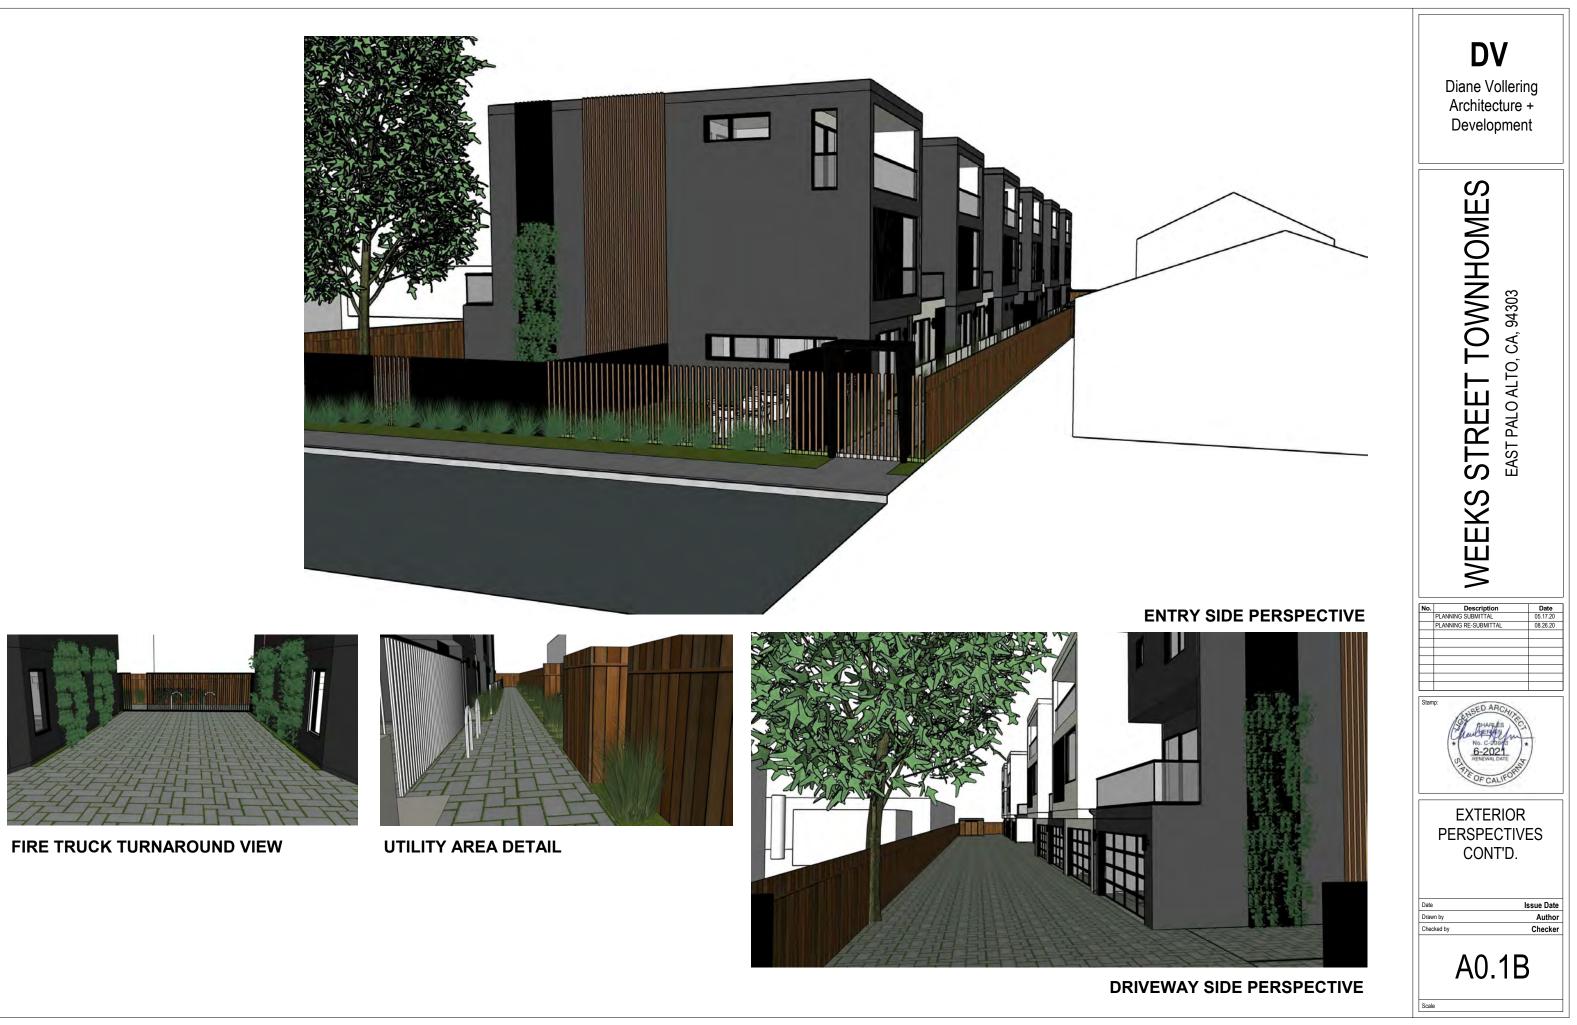

### **PROJECT DESCRIPTION**

Proposal to construct ten prefabricated 3-story townhome condos and 22 parking spaces on an empty residential lot APN 063-253-320

The subject parcel is zoned Multi Family Medium Density Residential (R-MD-2) with a General Plan Designation of Medium Density Residential.

### SITE IMAGE

CHARLES MAR 101 75/20 CHARLES MAR 101 75/20 CHARLES REEKS POULTRY COLONY (UNREC.) ROBIN COURT ASM 19/85 (D. MARCE: MAP VOL 78/83-64,10)

UNIT 10- 4 BED/ 3.5 BATH TOTAL NOT FOR CONSTRUCTION.