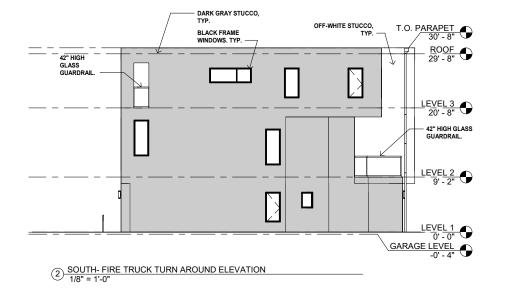

| Code Regulations       |                                                                                                             |         |                                                                                                                                                    | Code Compliance                                          |
|------------------------|-------------------------------------------------------------------------------------------------------------|---------|----------------------------------------------------------------------------------------------------------------------------------------------------|----------------------------------------------------------|
| ee ae negalatione      | (Y/N/Remarks)                                                                                               |         |                                                                                                                                                    |                                                          |
| General Plan           | Medium Density Residential                                                                                  |         |                                                                                                                                                    | Y                                                        |
| Zoning                 | R-MD-2 (Multi Family Medium Density<br>Residential)<br>R-MD-2 – 3 stories or 36 ft, whichever is<br>greater |         |                                                                                                                                                    | Y                                                        |
| Height                 | 3 stories or 36 ft., whichever is great                                                                     | ter     |                                                                                                                                                    | Y (proposed 34' 0")                                      |
|                        | Permitted                                                                                                   |         |                                                                                                                                                    | Proposed                                                 |
| Setbacks               | Front Max (20ft)                                                                                            |         |                                                                                                                                                    | Y                                                        |
|                        | Side (10 ft)                                                                                                |         |                                                                                                                                                    | Y                                                        |
|                        | Rear 1 <sup>st</sup> story (20ft)                                                                           |         |                                                                                                                                                    | Y                                                        |
|                        | Rear upper story (30ft)                                                                                     |         |                                                                                                                                                    | N (Density Bonus<br>Concession – 1)                      |
| Lot Area               | 78.88' X 290.95'<br>22,950.136 sft   0.52 acres                                                             |         |                                                                                                                                                    | · · · · · ·                                              |
| Site Coverage          | 60%<br>(13,770 sft)                                                                                         |         |                                                                                                                                                    | Y<br>Proposed 8,890 sft                                  |
| FAR                    | 0.65 (65%)<br>14,917.50 sft                                                                                 |         |                                                                                                                                                    | N (.71 / 71%)<br>Proposed 16,342 sft<br>(Concession – 2) |
| Lot Area               | 22, 950 sft   0.52 acres                                                                                    |         |                                                                                                                                                    |                                                          |
| Density                | 12-22 du/acre<br>Max 11.44 du can be supported on<br>0.52 acres<br>4-bedroom units                          | Y<br>10 | 10 ur                                                                                                                                              | nits proposed                                            |
|                        |                                                                                                             |         |                                                                                                                                                    |                                                          |
|                        | Total units                                                                                                 | 10      |                                                                                                                                                    |                                                          |
| BMR units              | 20% inclusionary                                                                                            | Y       | 2 for-sale units dedicated to<br>BMR<br>Unit 2 & 4<br>Unit 2 = Median-Income<br>(maximum 80% AMI)<br>Unit 4 = Moderate-Income<br>(maximum120% AMI) |                                                          |
| Common Open<br>Space & | 250 sq. ft minimum per unit.<br>Setbacks can be included for open                                           | Y       |                                                                                                                                                    | mon area dedicated 450                                   |
| Landscaping (table     | space.<br>Total required 2,500 sq. Ft.                                                                      |         |                                                                                                                                                    |                                                          |