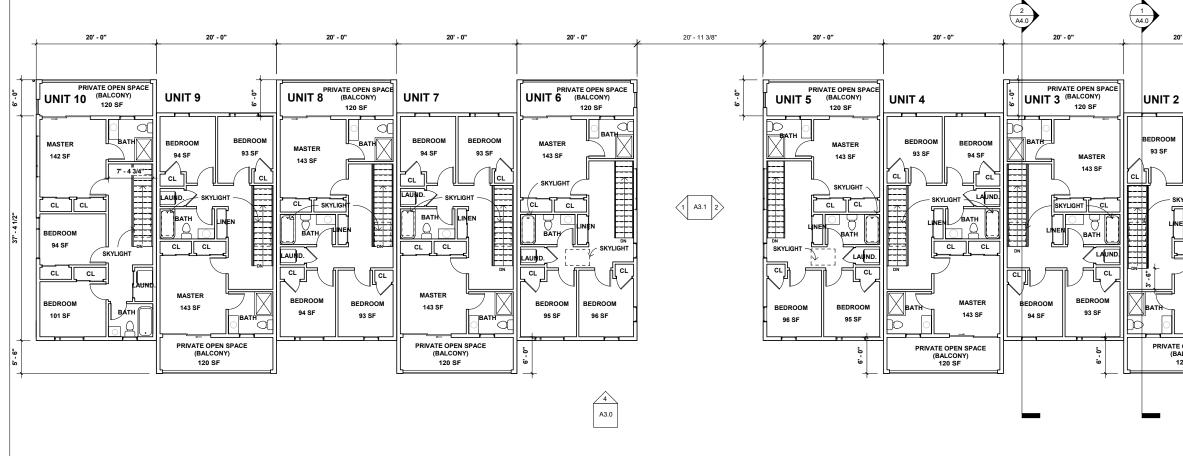

| Code Regulations       |                                                                                                             |         |                                                                                                                                                    | Code Compliance                                          |
|------------------------|-------------------------------------------------------------------------------------------------------------|---------|----------------------------------------------------------------------------------------------------------------------------------------------------|----------------------------------------------------------|
| ee ae negalatione      | (Y/N/Remarks)                                                                                               |         |                                                                                                                                                    |                                                          |
| General Plan           | Medium Density Residential                                                                                  |         |                                                                                                                                                    | Y                                                        |
| Zoning                 | R-MD-2 (Multi Family Medium Density<br>Residential)<br>R-MD-2 – 3 stories or 36 ft, whichever is<br>greater |         |                                                                                                                                                    | Y                                                        |
| Height                 | 3 stories or 36 ft., whichever is great                                                                     | ter     |                                                                                                                                                    | Y (proposed 34' 0")                                      |
|                        | Permitted                                                                                                   |         |                                                                                                                                                    | Proposed                                                 |
| Setbacks               | Front Max (20ft)                                                                                            |         |                                                                                                                                                    | Y                                                        |
|                        | Side (10 ft)                                                                                                |         |                                                                                                                                                    | Y                                                        |
|                        | Rear 1 <sup>st</sup> story (20ft)                                                                           |         |                                                                                                                                                    | Y                                                        |
|                        | Rear upper story (30ft)                                                                                     |         |                                                                                                                                                    | N (Density Bonus<br>Concession – 1)                      |
| Lot Area               | 78.88' X 290.95'<br>22,950.136 sft   0.52 acres                                                             |         |                                                                                                                                                    | · · · · · ·                                              |
| Site Coverage          | 60%<br>(13,770 sft)                                                                                         |         |                                                                                                                                                    | Y<br>Proposed 8,890 sft                                  |
| FAR                    | 0.65 (65%)<br>14,917.50 sft                                                                                 |         |                                                                                                                                                    | N (.71 / 71%)<br>Proposed 16,342 sft<br>(Concession – 2) |
| Lot Area               | 22, 950 sft   0.52 acres                                                                                    |         |                                                                                                                                                    |                                                          |
| Density                | 12-22 du/acre<br>Max 11.44 du can be supported on<br>0.52 acres<br>4-bedroom units                          | Y<br>10 | 10 ur                                                                                                                                              | nits proposed                                            |
|                        |                                                                                                             |         |                                                                                                                                                    |                                                          |
|                        | Total units                                                                                                 | 10      |                                                                                                                                                    |                                                          |
| BMR units              | 20% inclusionary                                                                                            | Y       | 2 for-sale units dedicated to<br>BMR<br>Unit 2 & 4<br>Unit 2 = Median-Income<br>(maximum 80% AMI)<br>Unit 4 = Moderate-Income<br>(maximum120% AMI) |                                                          |
| Common Open<br>Space & | 250 sq. ft minimum per unit.<br>Setbacks can be included for open                                           | Y       |                                                                                                                                                    | mon area dedicated 450                                   |
| Landscaping (table     | space.<br>Total required 2,500 sq. Ft.                                                                      |         |                                                                                                                                                    |                                                          |

| 2-2) R-MD zone<br>open space   |                                                                                         |   | Rest from setback area -<br>driveway open space – 255X20<br>= 5,100 sq. Ft. |
|--------------------------------|-----------------------------------------------------------------------------------------|---|-----------------------------------------------------------------------------|
| Private Open Space<br>GF units | 200 sq. ft<br>Min. Dimension is 6ft                                                     | Y | Private open space                                                          |
| Upper Floor Units              | 100 sq. ft<br>Min dimension will be 6ft                                                 | Y | No upper floor units.                                                       |
| Parking                        | Parking internal dimension residential condos to be 20ft X 10ft                         | N | Request for waiver under<br>Density Bonus Law                               |
|                                | Number of car parks required for 3<br>bedroom or more:<br>2 spaces per unit = 2*10 = 20 | Y | Each unit accommodates two cars in its own garage                           |
|                                | Guest parking required<br>0.2*10 = 2                                                    | Y | Provided near entrance.                                                     |
| Flood Zone                     | Flood Zone X                                                                            | Y | Not in High-Risk Flood Zone                                                 |
| Trees                          | Total – 5<br>2 removed, 3 retained                                                      | Y | Replacement trees shown in rear yard setback area.                          |