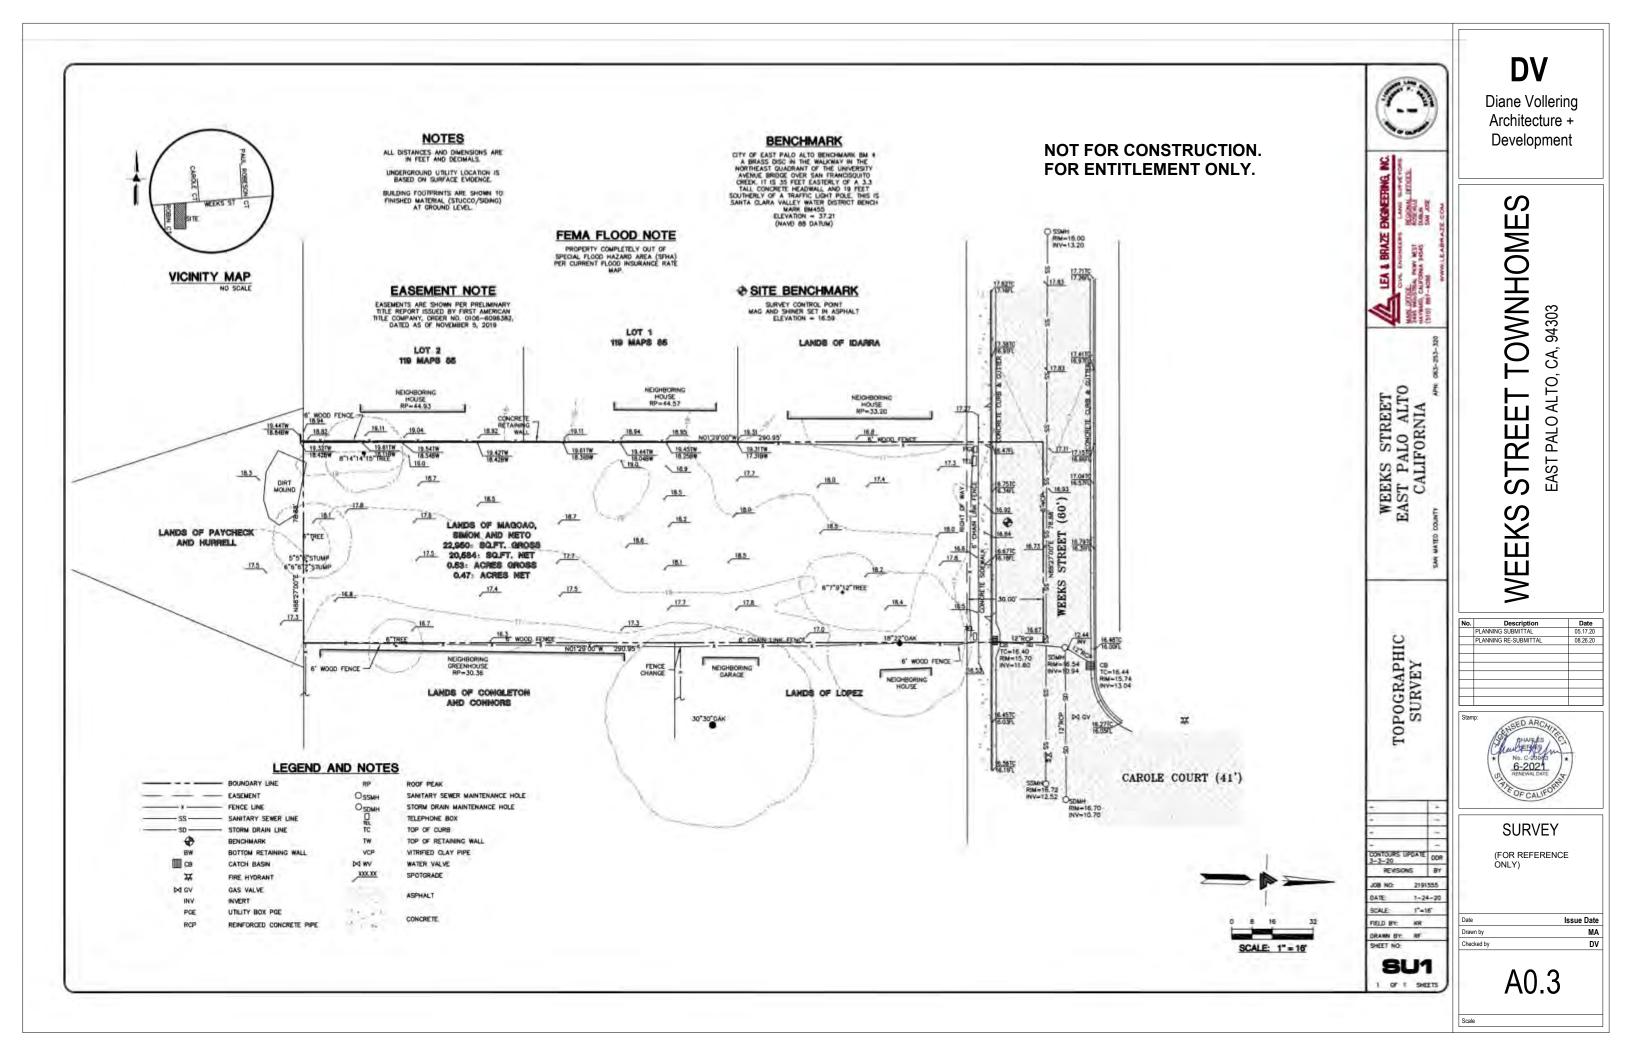

| Code Regulations       |                                                                                                             |         |                                                                                                                                                    | Code Compliance                                          |
|------------------------|-------------------------------------------------------------------------------------------------------------|---------|----------------------------------------------------------------------------------------------------------------------------------------------------|----------------------------------------------------------|
| ee ae negalatione      | (Y/N/Remarks)                                                                                               |         |                                                                                                                                                    |                                                          |
| General Plan           | Medium Density Residential                                                                                  |         |                                                                                                                                                    | Y                                                        |
| Zoning                 | R-MD-2 (Multi Family Medium Density<br>Residential)<br>R-MD-2 – 3 stories or 36 ft, whichever is<br>greater |         |                                                                                                                                                    | Y                                                        |
| Height                 | 3 stories or 36 ft., whichever is great                                                                     | ter     |                                                                                                                                                    | Y (proposed 34' 0")                                      |
|                        | Permitted                                                                                                   |         |                                                                                                                                                    | Proposed                                                 |
| Setbacks               | Front Max (20ft)                                                                                            |         |                                                                                                                                                    | Y                                                        |
|                        | Side (10 ft)                                                                                                |         |                                                                                                                                                    | Y                                                        |
|                        | Rear 1 <sup>st</sup> story (20ft)                                                                           |         |                                                                                                                                                    | Y                                                        |
|                        | Rear upper story (30ft)                                                                                     |         |                                                                                                                                                    | N (Density Bonus<br>Concession – 1)                      |
| Lot Area               | 78.88' X 290.95'<br>22,950.136 sft   0.52 acres                                                             |         |                                                                                                                                                    | · · · · · ·                                              |
| Site Coverage          | 60%<br>(13,770 sft)                                                                                         |         |                                                                                                                                                    | Y<br>Proposed 8,890 sft                                  |
| FAR                    | 0.65 (65%)<br>14,917.50 sft                                                                                 |         |                                                                                                                                                    | N (.71 / 71%)<br>Proposed 16,342 sft<br>(Concession – 2) |
| Lot Area               | 22, 950 sft   0.52 acres                                                                                    |         |                                                                                                                                                    |                                                          |
| Density                | 12-22 du/acre<br>Max 11.44 du can be supported on<br>0.52 acres<br>4-bedroom units                          | Y<br>10 | 10 ur                                                                                                                                              | nits proposed                                            |
|                        |                                                                                                             |         |                                                                                                                                                    |                                                          |
|                        | Total units                                                                                                 | 10      |                                                                                                                                                    |                                                          |
| BMR units              | 20% inclusionary                                                                                            | Y       | 2 for-sale units dedicated to<br>BMR<br>Unit 2 & 4<br>Unit 2 = Median-Income<br>(maximum 80% AMI)<br>Unit 4 = Moderate-Income<br>(maximum120% AMI) |                                                          |
| Common Open<br>Space & | 250 sq. ft minimum per unit.<br>Setbacks can be included for open                                           | Y       |                                                                                                                                                    | mon area dedicated 450                                   |
| Landscaping (table     | space.<br>Total required 2,500 sq. Ft.                                                                      |         |                                                                                                                                                    |                                                          |