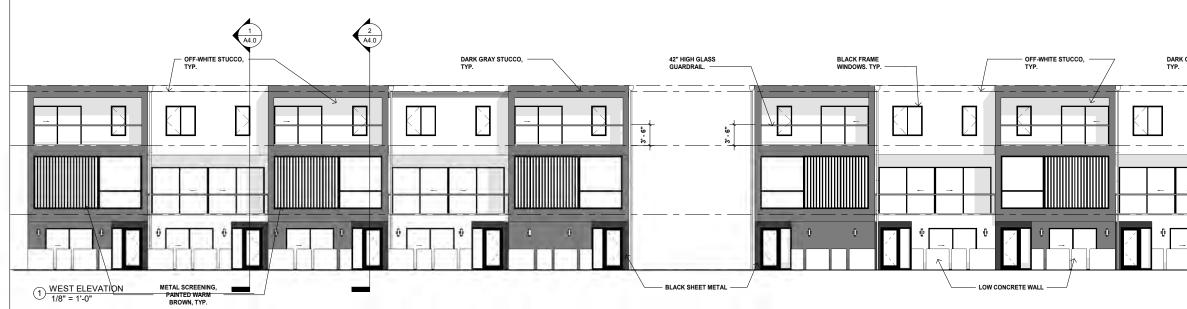

| Code Regulations       |                                                                                                             |         |                                                                                                                                                    | Code Compliance                                          |
|------------------------|-------------------------------------------------------------------------------------------------------------|---------|----------------------------------------------------------------------------------------------------------------------------------------------------|----------------------------------------------------------|
| ee ae negalatione      | (Y/N/Remarks)                                                                                               |         |                                                                                                                                                    |                                                          |
| General Plan           | Medium Density Residential                                                                                  |         |                                                                                                                                                    | Y                                                        |
| Zoning                 | R-MD-2 (Multi Family Medium Density<br>Residential)<br>R-MD-2 – 3 stories or 36 ft, whichever is<br>greater |         |                                                                                                                                                    | Y                                                        |
| Height                 | 3 stories or 36 ft., whichever is great                                                                     | ter     |                                                                                                                                                    | Y (proposed 34' 0")                                      |
|                        | Permitted                                                                                                   |         |                                                                                                                                                    | Proposed                                                 |
| Setbacks               | Front Max (20ft)                                                                                            |         |                                                                                                                                                    | Y                                                        |
|                        | Side (10 ft)                                                                                                |         |                                                                                                                                                    | Y                                                        |
|                        | Rear 1 <sup>st</sup> story (20ft)                                                                           |         |                                                                                                                                                    | Y                                                        |
|                        | Rear upper story (30ft)                                                                                     |         |                                                                                                                                                    | N (Density Bonus<br>Concession – 1)                      |
| Lot Area               | 78.88' X 290.95'<br>22,950.136 sft   0.52 acres                                                             |         |                                                                                                                                                    | · · · · · ·                                              |
| Site Coverage          | 60%<br>(13,770 sft)                                                                                         |         |                                                                                                                                                    | Y<br>Proposed 8,890 sft                                  |
| FAR                    | 0.65 (65%)<br>14,917.50 sft                                                                                 |         |                                                                                                                                                    | N (.71 / 71%)<br>Proposed 16,342 sft<br>(Concession – 2) |
| Lot Area               | 22, 950 sft   0.52 acres                                                                                    |         |                                                                                                                                                    |                                                          |
| Density                | 12-22 du/acre<br>Max 11.44 du can be supported on<br>0.52 acres<br>4-bedroom units                          | Y<br>10 | 10 ur                                                                                                                                              | nits proposed                                            |
|                        |                                                                                                             |         |                                                                                                                                                    |                                                          |
|                        | Total units                                                                                                 | 10      |                                                                                                                                                    |                                                          |
| BMR units              | 20% inclusionary                                                                                            | Y       | 2 for-sale units dedicated to<br>BMR<br>Unit 2 & 4<br>Unit 2 = Median-Income<br>(maximum 80% AMI)<br>Unit 4 = Moderate-Income<br>(maximum120% AMI) |                                                          |
| Common Open<br>Space & | 250 sq. ft minimum per unit.<br>Setbacks can be included for open                                           | Y       |                                                                                                                                                    | mon area dedicated 450                                   |
| Landscaping (table     | space.<br>Total required 2,500 sq. Ft.                                                                      |         |                                                                                                                                                    |                                                          |