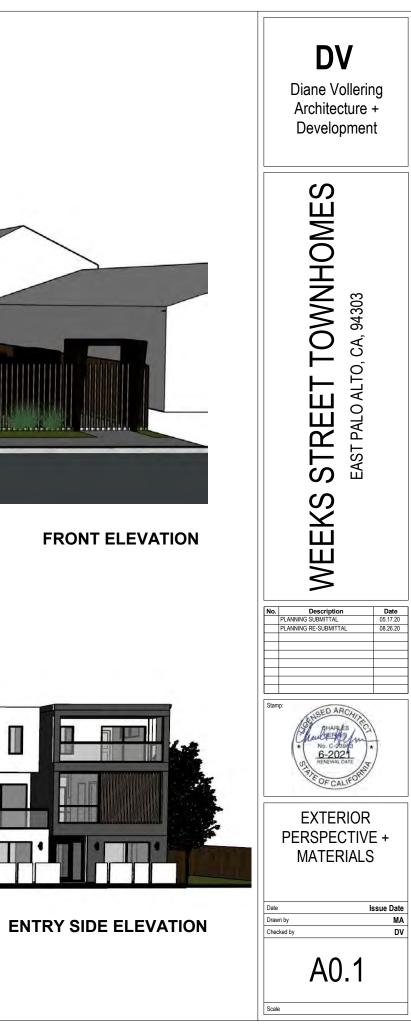

|                                                                                                          | _                                                                                                            |

### SITE IMAGE

CHARLES MAR 101 75/20 CHARLES MAR 101 75/20 CHARLES REEKS POULTRY COLONY (UNREC.) ROBIN COURT ASM 19/85 (D. MARCE: MAP VOL 78/83-64,10)

UNIT 10- 4 BED/ 3.5 BATH TOTAL NOT FOR CONSTRUCTION.

UNIT 1- 4 BED/ 3.5 BATH

UNIT 2- 4 BED/ 3.5 BATH

UNIT 3- 4 BED/ 3.5 BATH

UNIT 4- 4 BED/ 3.5 BATH

UNIT 5- 4 BED/ 3.5 BATH

UNIT 6- 4 BED/ 3.5 BATH

UNIT 7- 4 BED/ 3.5 BATH

UNIT 8- 4 BED/ 3.5 BATH

UNIT 9- 4 BED/ 3.5 BATH

# FOR ENTITLEMENT ONLY.

### **AREA SCHEDULES**

63.25

1





MATERIALS



NOT FOR CONSTRUCTION. FOR ENTITLEMENT ONLY.







7.

12.





1.

















11.

16.





13.



14.



SUBJECT PROPERTY





10.



15.

### NOT FOR CONSTRUCTION. FOR ENTITLEMENT ONLY.





### WEEKS FACADE . OPTION 2 A





| <b>DV</b><br>Diane Vollering<br>Architecture +<br>Development