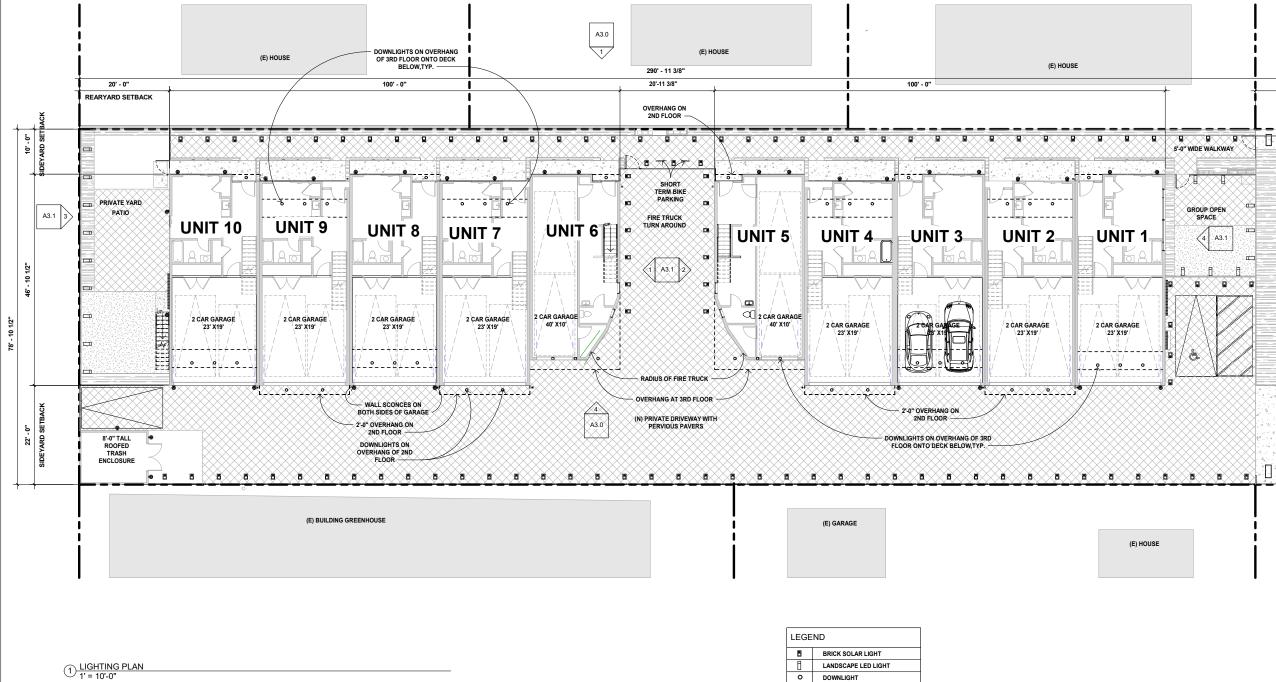

| Code Regulations       |                                                                                                             |         |                                                                                                                                                    | Code Compliance                                          |
|------------------------|-------------------------------------------------------------------------------------------------------------|---------|----------------------------------------------------------------------------------------------------------------------------------------------------|----------------------------------------------------------|
| ee ae negalatione      | (Y/N/Remarks)                                                                                               |         |                                                                                                                                                    |                                                          |
| General Plan           | Medium Density Residential                                                                                  |         |                                                                                                                                                    | Y                                                        |
| Zoning                 | R-MD-2 (Multi Family Medium Density<br>Residential)<br>R-MD-2 – 3 stories or 36 ft, whichever is<br>greater |         |                                                                                                                                                    | Y                                                        |
| Height                 | 3 stories or 36 ft., whichever is great                                                                     | ter     |                                                                                                                                                    | Y (proposed 34' 0")                                      |
|                        | Permitted                                                                                                   |         |                                                                                                                                                    | Proposed                                                 |
| Setbacks               | Front Max (20ft)                                                                                            |         |                                                                                                                                                    | Y                                                        |
|                        | Side (10 ft)                                                                                                |         |                                                                                                                                                    | Y                                                        |
|                        | Rear 1 <sup>st</sup> story (20ft)                                                                           |         |                                                                                                                                                    | Y                                                        |
|                        | Rear upper story (30ft)                                                                                     |         |                                                                                                                                                    | N (Density Bonus<br>Concession – 1)                      |
| Lot Area               | 78.88' X 290.95'<br>22,950.136 sft   0.52 acres                                                             |         |                                                                                                                                                    | · · · · · ·                                              |
| Site Coverage          | 60%<br>(13,770 sft)                                                                                         |         |                                                                                                                                                    | Y<br>Proposed 8,890 sft                                  |
| FAR                    | 0.65 (65%)<br>14,917.50 sft                                                                                 |         |                                                                                                                                                    | N (.71 / 71%)<br>Proposed 16,342 sft<br>(Concession – 2) |
| Lot Area               | 22, 950 sft   0.52 acres                                                                                    |         |                                                                                                                                                    |                                                          |
| Density                | 12-22 du/acre<br>Max 11.44 du can be supported on<br>0.52 acres<br>4-bedroom units                          | Y<br>10 | 10 ur                                                                                                                                              | nits proposed                                            |
|                        |                                                                                                             |         |                                                                                                                                                    |                                                          |
|                        | Total units                                                                                                 | 10      |                                                                                                                                                    |                                                          |
| BMR units              | 20% inclusionary                                                                                            | Y       | 2 for-sale units dedicated to<br>BMR<br>Unit 2 & 4<br>Unit 2 = Median-Income<br>(maximum 80% AMI)<br>Unit 4 = Moderate-Income<br>(maximum120% AMI) |                                                          |
| Common Open<br>Space & | 250 sq. ft minimum per unit.<br>Setbacks can be included for open                                           | Y       |                                                                                                                                                    | mon area dedicated 450                                   |
| Landscaping (table     | space.<br>Total required 2,500 sq. Ft.                                                                      |         |                                                                                                                                                    |                                                          |

| 2-2) R-MD zone<br>open space   |                                                                                         |   | Rest from setback area -<br>driveway open space – 255X20<br>= 5,100 sq. Ft. |
|--------------------------------|-----------------------------------------------------------------------------------------|---|-----------------------------------------------------------------------------|
| Private Open Space<br>GF units | 200 sq. ft<br>Min. Dimension is 6ft                                                     | Y | Private open space                                                          |
| Upper Floor Units              | 100 sq. ft<br>Min dimension will be 6ft                                                 | Y | No upper floor units.                                                       |
| Parking                        | Parking internal dimension residential condos to be 20ft X 10ft                         | N | Request for waiver under<br>Density Bonus Law                               |
|                                | Number of car parks required for 3<br>bedroom or more:<br>2 spaces per unit = 2*10 = 20 | Y | Each unit accommodates two cars in its own garage                           |
|                                | Guest parking required<br>0.2*10 = 2                                                    | Y | Provided near entrance.                                                     |
| Flood Zone                     | Flood Zone X                                                                            | Y | Not in High-Risk Flood Zone                                                 |
| Trees                          | Total – 5<br>2 removed, 3 retained                                                      | Y | Replacement trees shown in rear yard setback area.                          |