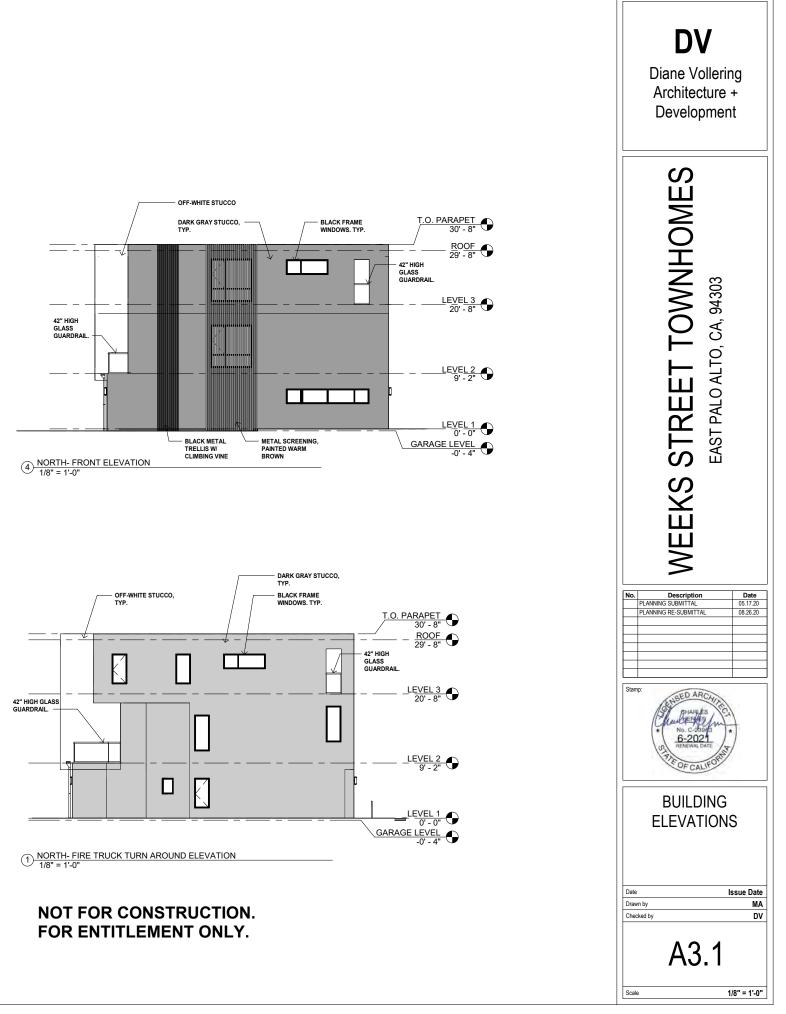

| Code Regulations       |                                                                                                             |         |                                                                                                                                                    | Code Compliance                                          |
|------------------------|-------------------------------------------------------------------------------------------------------------|---------|----------------------------------------------------------------------------------------------------------------------------------------------------|----------------------------------------------------------|
| ee ae negalatione      | (Y/N/Remarks)                                                                                               |         |                                                                                                                                                    |                                                          |
| General Plan           | Medium Density Residential                                                                                  |         |                                                                                                                                                    | Y                                                        |
| Zoning                 | R-MD-2 (Multi Family Medium Density<br>Residential)<br>R-MD-2 – 3 stories or 36 ft, whichever is<br>greater |         |                                                                                                                                                    | Y                                                        |
| Height                 | 3 stories or 36 ft., whichever is great                                                                     | ter     |                                                                                                                                                    | Y (proposed 34' 0")                                      |
|                        | Permitted                                                                                                   |         |                                                                                                                                                    | Proposed                                                 |
| Setbacks               | Front Max (20ft)                                                                                            |         |                                                                                                                                                    | Y                                                        |
|                        | Side (10 ft)                                                                                                |         |                                                                                                                                                    | Y                                                        |
|                        | Rear 1 <sup>st</sup> story (20ft)                                                                           |         |                                                                                                                                                    | Y                                                        |
|                        | Rear upper story (30ft)                                                                                     |         |                                                                                                                                                    | N (Density Bonus<br>Concession – 1)                      |
| Lot Area               | 78.88' X 290.95'<br>22,950.136 sft   0.52 acres                                                             |         |                                                                                                                                                    | · · · · · ·                                              |
| Site Coverage          | 60%<br>(13,770 sft)                                                                                         |         |                                                                                                                                                    | Y<br>Proposed 8,890 sft                                  |
| FAR                    | 0.65 (65%)<br>14,917.50 sft                                                                                 |         |                                                                                                                                                    | N (.71 / 71%)<br>Proposed 16,342 sft<br>(Concession – 2) |
| Lot Area               | 22, 950 sft   0.52 acres                                                                                    |         |                                                                                                                                                    |                                                          |
| Density                | 12-22 du/acre<br>Max 11.44 du can be supported on<br>0.52 acres<br>4-bedroom units                          | Y<br>10 | 10 ur                                                                                                                                              | nits proposed                                            |
|                        |                                                                                                             |         |                                                                                                                                                    |                                                          |
|                        | Total units                                                                                                 | 10      |                                                                                                                                                    |                                                          |
| BMR units              | 20% inclusionary                                                                                            | Y       | 2 for-sale units dedicated to<br>BMR<br>Unit 2 & 4<br>Unit 2 = Median-Income<br>(maximum 80% AMI)<br>Unit 4 = Moderate-Income<br>(maximum120% AMI) |                                                          |
| Common Open<br>Space & | 250 sq. ft minimum per unit.<br>Setbacks can be included for open                                           | Y       |                                                                                                                                                    | mon area dedicated 450                                   |
| Landscaping (table     | space.<br>Total required 2,500 sq. Ft.                                                                      |         |                                                                                                                                                    |                                                          |