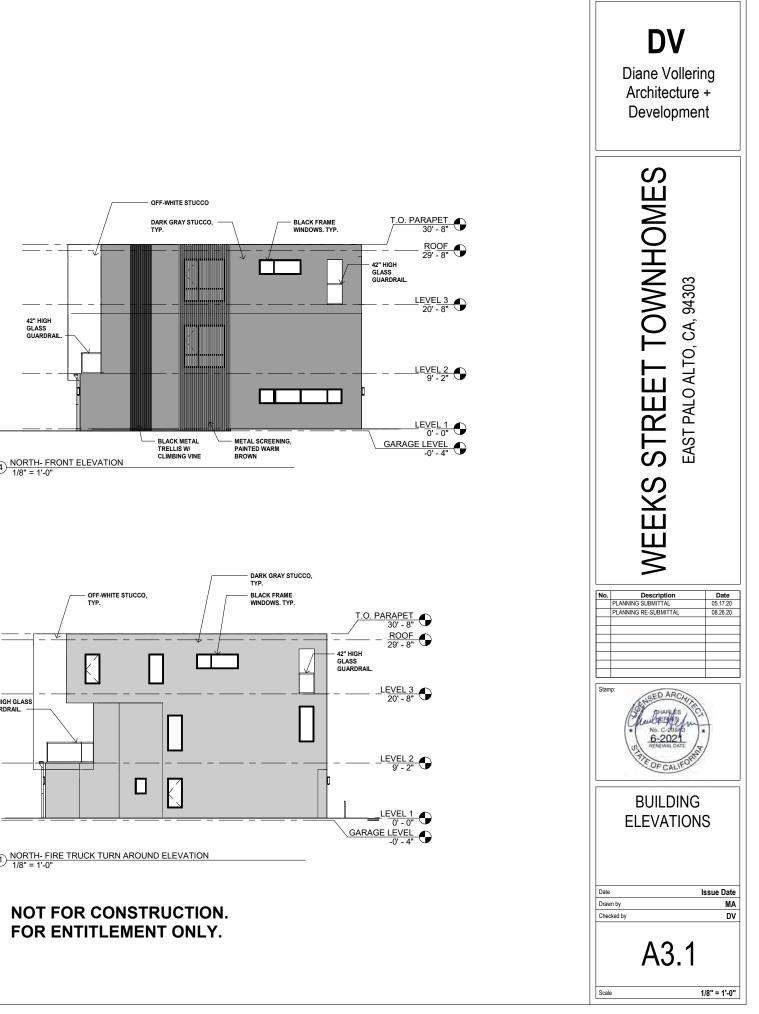

| Code Regulations       |                                                                                                             |         |                                                                                                                                                    | Code Compliance                                          |
|------------------------|-------------------------------------------------------------------------------------------------------------|---------|----------------------------------------------------------------------------------------------------------------------------------------------------|----------------------------------------------------------|
| ee ae negalatione      | (Y/N/Remarks)                                                                                               |         |                                                                                                                                                    |                                                          |
| General Plan           | Medium Density Residential                                                                                  |         |                                                                                                                                                    | Y                                                        |
| Zoning                 | R-MD-2 (Multi Family Medium Density<br>Residential)<br>R-MD-2 – 3 stories or 36 ft, whichever is<br>greater |         |                                                                                                                                                    | Y                                                        |
| Height                 | 3 stories or 36 ft., whichever is great                                                                     | ter     |                                                                                                                                                    | Y (proposed 34' 0")                                      |
|                        | Permitted                                                                                                   |         |                                                                                                                                                    | Proposed                                                 |
| Setbacks               | Front Max (20ft)                                                                                            |         |                                                                                                                                                    | Y                                                        |
|                        | Side (10 ft)                                                                                                |         |                                                                                                                                                    | Y                                                        |
|                        | Rear 1 <sup>st</sup> story (20ft)                                                                           |         |                                                                                                                                                    | Y                                                        |
|                        | Rear upper story (30ft)                                                                                     |         |                                                                                                                                                    | N (Density Bonus<br>Concession – 1)                      |
| Lot Area               | 78.88' X 290.95'<br>22,950.136 sft   0.52 acres                                                             |         |                                                                                                                                                    | · · · · · ·                                              |
| Site Coverage          | 60%<br>(13,770 sft)                                                                                         |         |                                                                                                                                                    | Y<br>Proposed 8,890 sft                                  |
| FAR                    | 0.65 (65%)<br>14,917.50 sft                                                                                 |         |                                                                                                                                                    | N (.71 / 71%)<br>Proposed 16,342 sft<br>(Concession – 2) |
| Lot Area               | 22, 950 sft   0.52 acres                                                                                    |         |                                                                                                                                                    |                                                          |
| Density                | 12-22 du/acre<br>Max 11.44 du can be supported on<br>0.52 acres<br>4-bedroom units                          | Y<br>10 | 10 ur                                                                                                                                              | nits proposed                                            |
|                        |                                                                                                             |         |                                                                                                                                                    |                                                          |
|                        | Total units                                                                                                 | 10      |                                                                                                                                                    |                                                          |
| BMR units              | 20% inclusionary                                                                                            | Y       | 2 for-sale units dedicated to<br>BMR<br>Unit 2 & 4<br>Unit 2 = Median-Income<br>(maximum 80% AMI)<br>Unit 4 = Moderate-Income<br>(maximum120% AMI) |                                                          |
| Common Open<br>Space & | 250 sq. ft minimum per unit.<br>Setbacks can be included for open                                           | Y       |                                                                                                                                                    | mon area dedicated 450                                   |
| Landscaping (table     | space.<br>Total required 2,500 sq. Ft.                                                                      |         |                                                                                                                                                    |                                                          |