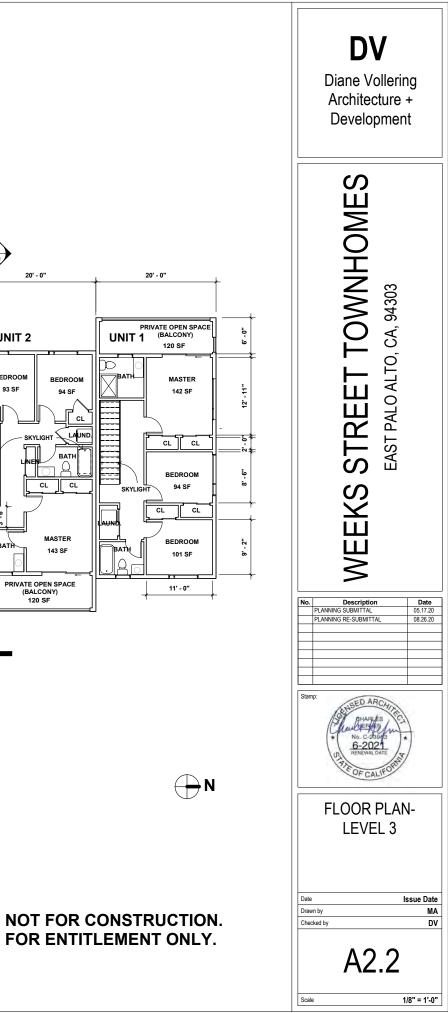

| Code Regulations       |                                                                                                             |         |                                                                                                                                                    | Code Compliance                                          |
|------------------------|-------------------------------------------------------------------------------------------------------------|---------|----------------------------------------------------------------------------------------------------------------------------------------------------|----------------------------------------------------------|
| ee ae negalatione      | (Y/N/Remarks)                                                                                               |         |                                                                                                                                                    |                                                          |
| General Plan           | Medium Density Residential                                                                                  |         |                                                                                                                                                    | Y                                                        |
| Zoning                 | R-MD-2 (Multi Family Medium Density<br>Residential)<br>R-MD-2 – 3 stories or 36 ft, whichever is<br>greater |         |                                                                                                                                                    | Y                                                        |
| Height                 | 3 stories or 36 ft., whichever is great                                                                     | ter     |                                                                                                                                                    | Y (proposed 34' 0")                                      |
|                        | Permitted                                                                                                   |         |                                                                                                                                                    | Proposed                                                 |
| Setbacks               | Front Max (20ft)                                                                                            |         |                                                                                                                                                    | Y                                                        |
|                        | Side (10 ft)                                                                                                |         |                                                                                                                                                    | Y                                                        |
|                        | Rear 1 <sup>st</sup> story (20ft)                                                                           |         |                                                                                                                                                    | Y                                                        |
|                        | Rear upper story (30ft)                                                                                     |         |                                                                                                                                                    | N (Density Bonus<br>Concession – 1)                      |
| Lot Area               | 78.88' X 290.95'<br>22,950.136 sft   0.52 acres                                                             |         |                                                                                                                                                    | · · · · · ·                                              |
| Site Coverage          | 60%<br>(13,770 sft)                                                                                         |         |                                                                                                                                                    | Y<br>Proposed 8,890 sft                                  |
| FAR                    | 0.65 (65%)<br>14,917.50 sft                                                                                 |         |                                                                                                                                                    | N (.71 / 71%)<br>Proposed 16,342 sft<br>(Concession – 2) |
| Lot Area               | 22, 950 sft   0.52 acres                                                                                    |         |                                                                                                                                                    |                                                          |
| Density                | 12-22 du/acre<br>Max 11.44 du can be supported on<br>0.52 acres<br>4-bedroom units                          | Y<br>10 | 10 ur                                                                                                                                              | nits proposed                                            |
|                        |                                                                                                             |         |                                                                                                                                                    |                                                          |
|                        | Total units                                                                                                 | 10      |                                                                                                                                                    |                                                          |
| BMR units              | 20% inclusionary                                                                                            | Y       | 2 for-sale units dedicated to<br>BMR<br>Unit 2 & 4<br>Unit 2 = Median-Income<br>(maximum 80% AMI)<br>Unit 4 = Moderate-Income<br>(maximum120% AMI) |                                                          |
| Common Open<br>Space & | 250 sq. ft minimum per unit.<br>Setbacks can be included for open                                           | Y       |                                                                                                                                                    | mon area dedicated 450                                   |
| Landscaping (table     | space.<br>Total required 2,500 sq. Ft.                                                                      |         |                                                                                                                                                    |                                                          |

| 2-2) R-MD zone<br>open space   |                                                                                         |   | Rest from setback area -<br>driveway open space – 255X20<br>= 5,100 sq. Ft. |
|--------------------------------|-----------------------------------------------------------------------------------------|---|-----------------------------------------------------------------------------|
| Private Open Space<br>GF units | 200 sq. ft<br>Min. Dimension is 6ft                                                     | Y | Private open space                                                          |
| Upper Floor Units              | 100 sq. ft<br>Min dimension will be 6ft                                                 | Y | No upper floor units.                                                       |
| Parking                        | Parking internal dimension residential condos to be 20ft X 10ft                         | N | Request for waiver under<br>Density Bonus Law                               |
|                                | Number of car parks required for 3<br>bedroom or more:<br>2 spaces per unit = 2*10 = 20 | Y | Each unit accommodates two cars in its own garage                           |
|                                | Guest parking required<br>0.2*10 = 2                                                    | Y | Provided near entrance.                                                     |
| Flood Zone                     | Flood Zone X                                                                            | Y | Not in High-Risk Flood Zone                                                 |
| Trees                          | Total – 5<br>2 removed, 3 retained                                                      | Y | Replacement trees shown in rear yard setback area.                          |