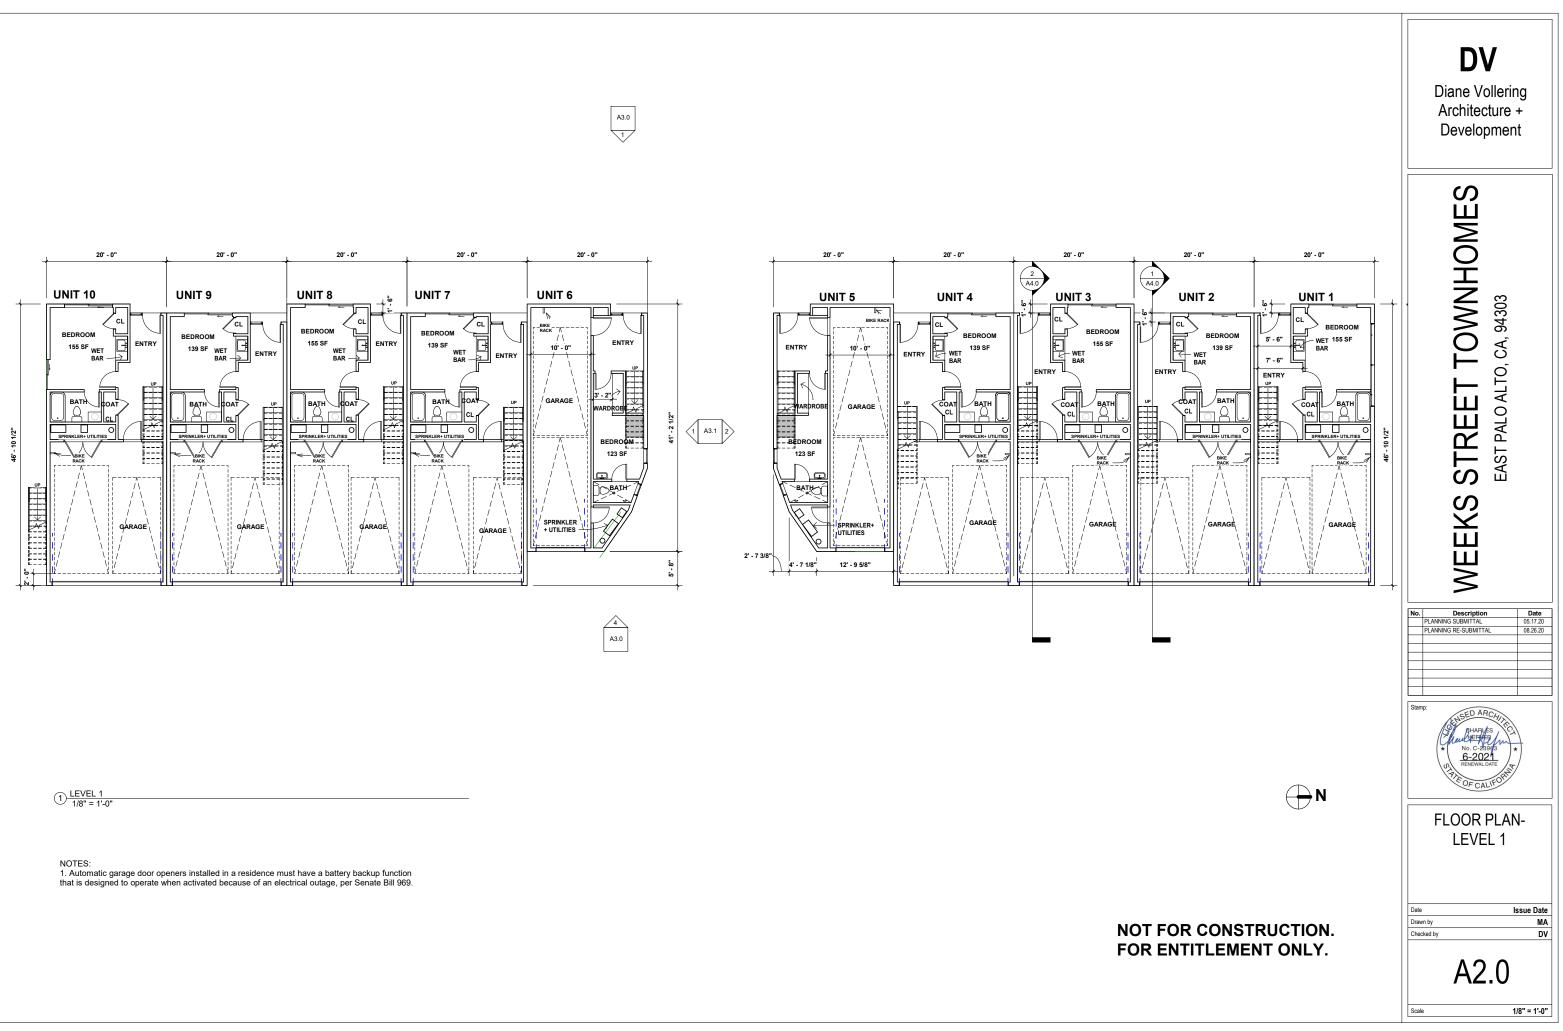

**NG SUBMITTAL** R 2, 2020

| DN:                                                                                                                                | WEEKS STREET<br>EAST PALO ALTO, CA 94303                                                                                                                             | FLOOR AREA SCHEDULE PE   | RUNIT   |
|------------------------------------------------------------------------------------------------------------------------------------|----------------------------------------------------------------------------------------------------------------------------------------------------------------------|--------------------------|---------|
|                                                                                                                                    | 063-253-320                                                                                                                                                          | NAME                     | AREA    |
| ENSIONS:<br>EA:                                                                                                                    | APPROX. 78.88' X 290.95'<br>22.950 SF GROSS                                                                                                                          | UNIT 1- 4 BED/ 3.5 BATH  | 1,666 S |
| -A.                                                                                                                                | 20,584 SF NET                                                                                                                                                        | UNIT 2- 4 BED/ 3.5 BATH  | 1,648 S |
|                                                                                                                                    |                                                                                                                                                                      | UNIT 3- 4 BED/ 3.5 BATH  | 1,666 S |
| DISTRICT:<br>NCY GROUP:                                                                                                            | R-MD-2<br>R-3                                                                                                                                                        | UNIT 4- 4 BED/ 3.5 BATH  | 1,648 S |
| RUCTION TYPE:                                                                                                                      | K-3<br>VB                                                                                                                                                            | UNIT 5- 4 BED/ 3.5 BATH  | 1,543 S |
| ITS ALLOWED:                                                                                                                       | 10 (12-22 DU/ACRE)                                                                                                                                                   | UNIT 6- 4 BED/ 3.5 BATH  | 1,543 S |
| ITS PROPOSED:                                                                                                                      | 10                                                                                                                                                                   | UNIT 7- 4 BED/ 3.5 BATH  | 1,648 5 |
| FORDABLE HOUSING UNITS RE<br>FORDABLE HOUSING UNITS PR                                                                             |                                                                                                                                                                      | UNIT 8- 4 BED/ 3.5 BATH  | 1,666 S |
| -ORDABLE HOUSING UNITS PR                                                                                                          | OVIDED. 2                                                                                                                                                            | UNIT 9- 4 BED/ 3.5 BATH  | 1,648 S |
| ORIES:                                                                                                                             | 3                                                                                                                                                                    | UNIT 10- 4 BED/ 3.5 BATH | 1,666 S |
| G HEIGHT ALLOWED:                                                                                                                  | 36'-0"                                                                                                                                                               | TOTAL                    | 16,342  |
| G HEIGHT PROPOSED:                                                                                                                 | 29'-8"                                                                                                                                                               | TOTAL                    | 10,042  |
| /ERAGE ALLOWED (60%):<br>G FOOTPRINT PROPOSED :<br>OWED (65%):<br>DPOSED (71%):                                                    | 12,350 SF<br>8,890 SF<br>14,918 SF<br>16,342 SF<br>(ASKING FOR CONCESSION)                                                                                           | NOT FOR CON              | -       |
| G REQUIRED:<br>G PROVIDED:                                                                                                         | 22 SPOTS<br>22 SPOTS                                                                                                                                                 |                          |         |
| RKING PROVIDED:                                                                                                                    | 4 SHORT TERM SPOTS                                                                                                                                                   |                          |         |
| RIVATE OPEN SPACE REQUIRE<br>E OPEN SPACE PROVIDED:<br>GROUP OPEN SPACE REQUIREI<br>OPEN SPACE PROVIDED:                           | VARIES. SEE PLANS                                                                                                                                                    |                          |         |
| LERS:<br>BETBACK:<br>TBACK:<br>ETBACK:                                                                                             | YES (UNDER SEPARATE PERMIT)<br>20'-0"<br>10'-0"<br>20'-0" FOR 1 <sup>ST</sup> FLOOR<br>30'-0" FOR 2 <sup>ND</sup> & 3 <sup>RD</sup> FLOOR<br>(ASKING FOR CONCESSION) |                          |         |
| ETBACK PROVIDED:                                                                                                                   | 20'-0"                                                                                                                                                               |                          |         |
| JECT INFORMA                                                                                                                       | ΓΙΟΝ                                                                                                                                                                 | AREA SCHEDUI             | _ES     |
| MAGOZO<br>) WEEKS,LLC.<br>@ MAGOZO.US<br>9142                                                                                      | <u>SURVEYOR</u><br>LEA & BRAZE ENGINEERING<br>2495 INDUSTRIAL PKWY WEST,<br>HAYWARD, CA 94545<br>(510) 887-4086                                                      |                          |         |
| <u>ER + APPLICANT</u><br>OLLERING<br>OLLERING ARCHITECTURE &<br>PMENT.<br>DIABLO BLVD.<br>TTE, CA, 94549<br>liane.mosely@gmail.com | CIVIL<br>TIM CHU<br>TC DESIGN CONSULTING<br>SERVICES, 1408 GOLDEN RAIN<br>RD # 5, WALNUT CREEK, CA,<br>94595<br>925-708-8321                                         |                          |         |
| FCT OF RECORD                                                                                                                      |                                                                                                                                                                      |                          |         |