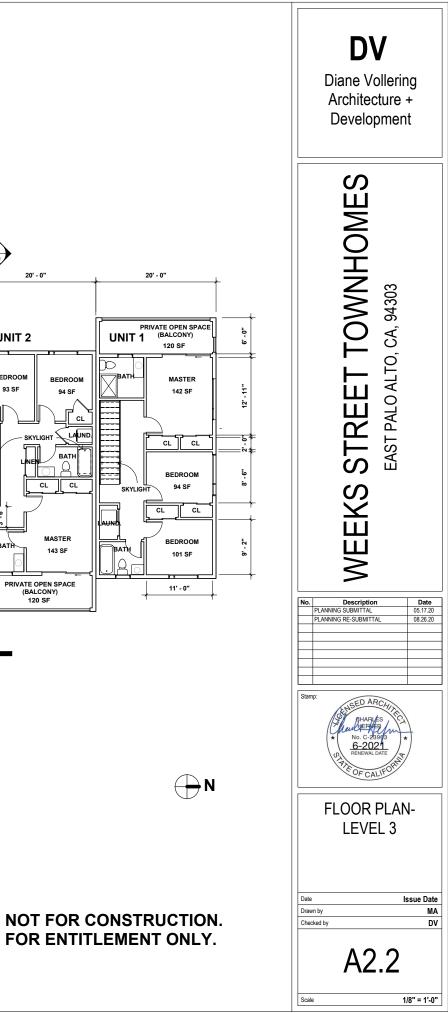

TH 1/2 BATH OFFICE [] OFFICE [] OFFICE OFFICE M 5 OFFICE 87 SF 87 SF 87 SF 87 SF 1/2 BATH 1/2 BATH /2 BATH 87 SF 160 SF 160 SF IΩ Q Q  $\cap \mathbf{I}$ <u>----</u> P.\_\_\_\_ - <del>| | | | |</del>---P-----KITCHEN KITCHEN KITCHEN KITCHEN KITCHEN ļ ļ 38' - 10 1/2" 1 A3.1 2 8 DN -----**DINING & LIVING** DINING & LIVING DINING & LIVING **DINING & LIVING** DINING & LIVING DINING & LIVING DINING & LIVING **DINING & LIVING** 3' - 0' F BAT BOT Бватно PRIVATE OPEN SPACE (DECK) ŵ 160 SF PRIVATE OPEN SPACE (DECK) PRIVATE OPEN SPACE (DECK) PRIVATE OPEN SPACE (DECK) 8' - 0" KITCHEN OFFICE OFFICE KITCHEN OFFICE 顒 - 170 SF \_ \_ \_ \_ \_ 82 SF- --82 SF 102 SF 102 SF 102 SF 1. - 11 1/2" , Ţ. LINE OF OVERHANG OF LEVEL 3. TYP 4 A3.0

1 <u>LEVEL 2</u> 1/8" = 1'-0"

A3.0





1 <u>LEVEL 3</u> 1/8" = 1'-0"



















# NOT FOR CONSTRUCTION. FOR ENTITLEMENT ONLY.