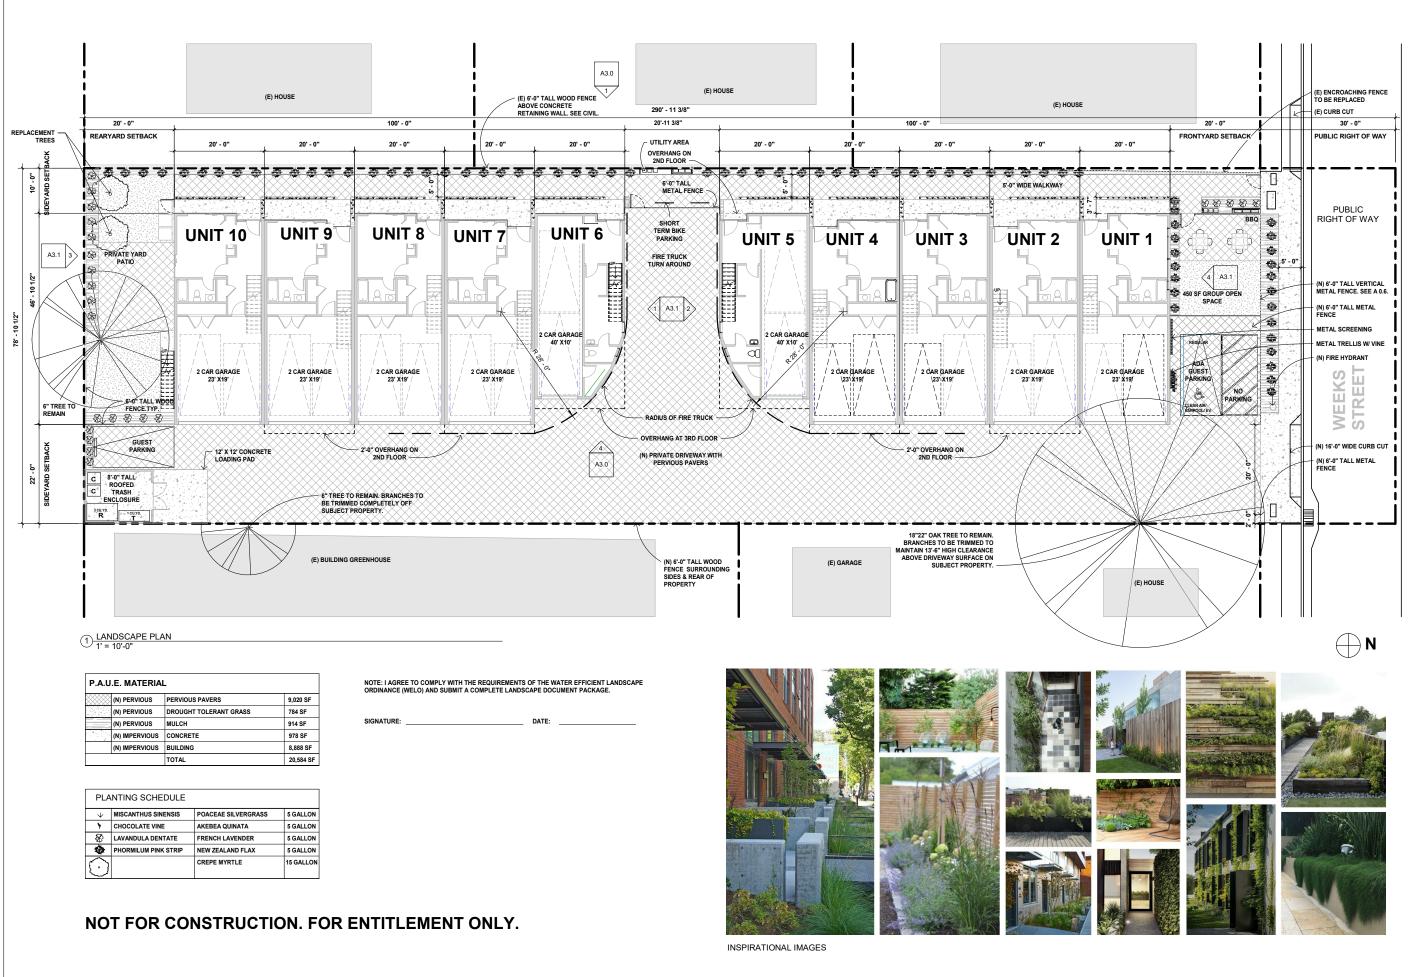

| P.A.U.E. MATERIAL |                |                        |           |
|-------------------|----------------|------------------------|-----------|
|                   | (N) PERVIOUS   | PERVIOUS PAVERS        | 9,020 SF  |
|                   | (N) PERVIOUS   | DROUGHT TOLERANT GRASS | 784 SF    |
|                   | (N) PERVIOUS   | MULCH                  | 914 SF    |
|                   | (N) IMPERVIOUS | CONCRETE               | 978 SF    |
|                   | (N) IMPERVIOUS | BUILDING               | 8,888 SF  |
|                   |                | TOTAL                  | 20,584 SF |

| PLA          | PLANTING SCHEDULE    |                     |           |
|--------------|----------------------|---------------------|-----------|
| $\checkmark$ | MISCANTHUS SINENSIS  | POACEAE SILVERGRASS | 5 GALLON  |
| 7            | CHOCOLATE VINE       | AKEBEA QUINATA      | 5 GALLON  |
| Ð            | LAVANDULA DENTATE    | FRENCH LAVENDER     | 5 GALLON  |
| •            | PHORMILUM PINK STRIP | NEW ZEALAND FLAX    | 5 GALLON  |
| $\odot$      |                      | CREPE MYRTLE        | 15 GALLON |