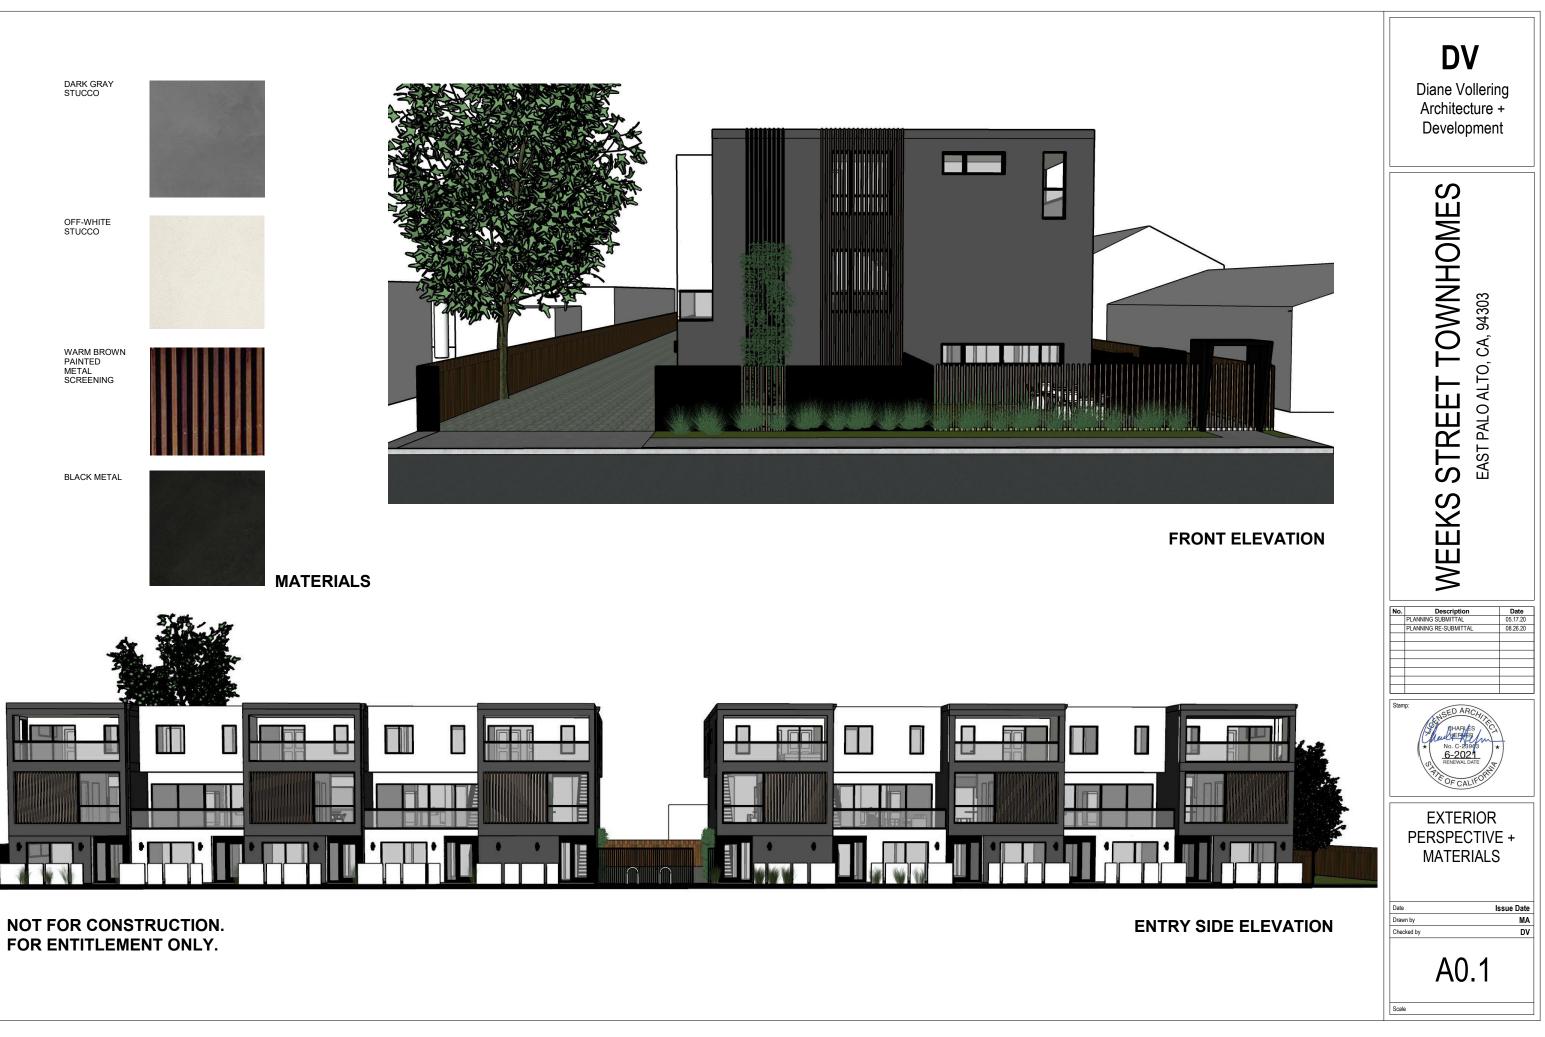

# WEEKS FACADE . OPTION 2 A

| <b>DV</b><br>Diane Vollering<br>Architecture +<br>Development |                                |  |
|---------------------------------------------------------------|--------------------------------|--|
| WEEKS STREET TOWNHOMES<br>EAST PALO ALTO, CA, 94303           |                                |  |
| No. Description   PLANNING SUBMITTAL PLANNING RE-SUBMITTAL    | Date<br>05.17.20<br>08.26.20   |  |
|                                                               |                                |  |
|                                                               |                                |  |
| Stamp:                                                        |                                |  |
| MARY STATES                                                   | )                              |  |
| SITE DETAILS                                                  |                                |  |
| Drawn by<br>Checked by                                        | ssue Date<br>Author<br>Checker |  |
| A0.4                                                          |                                |  |