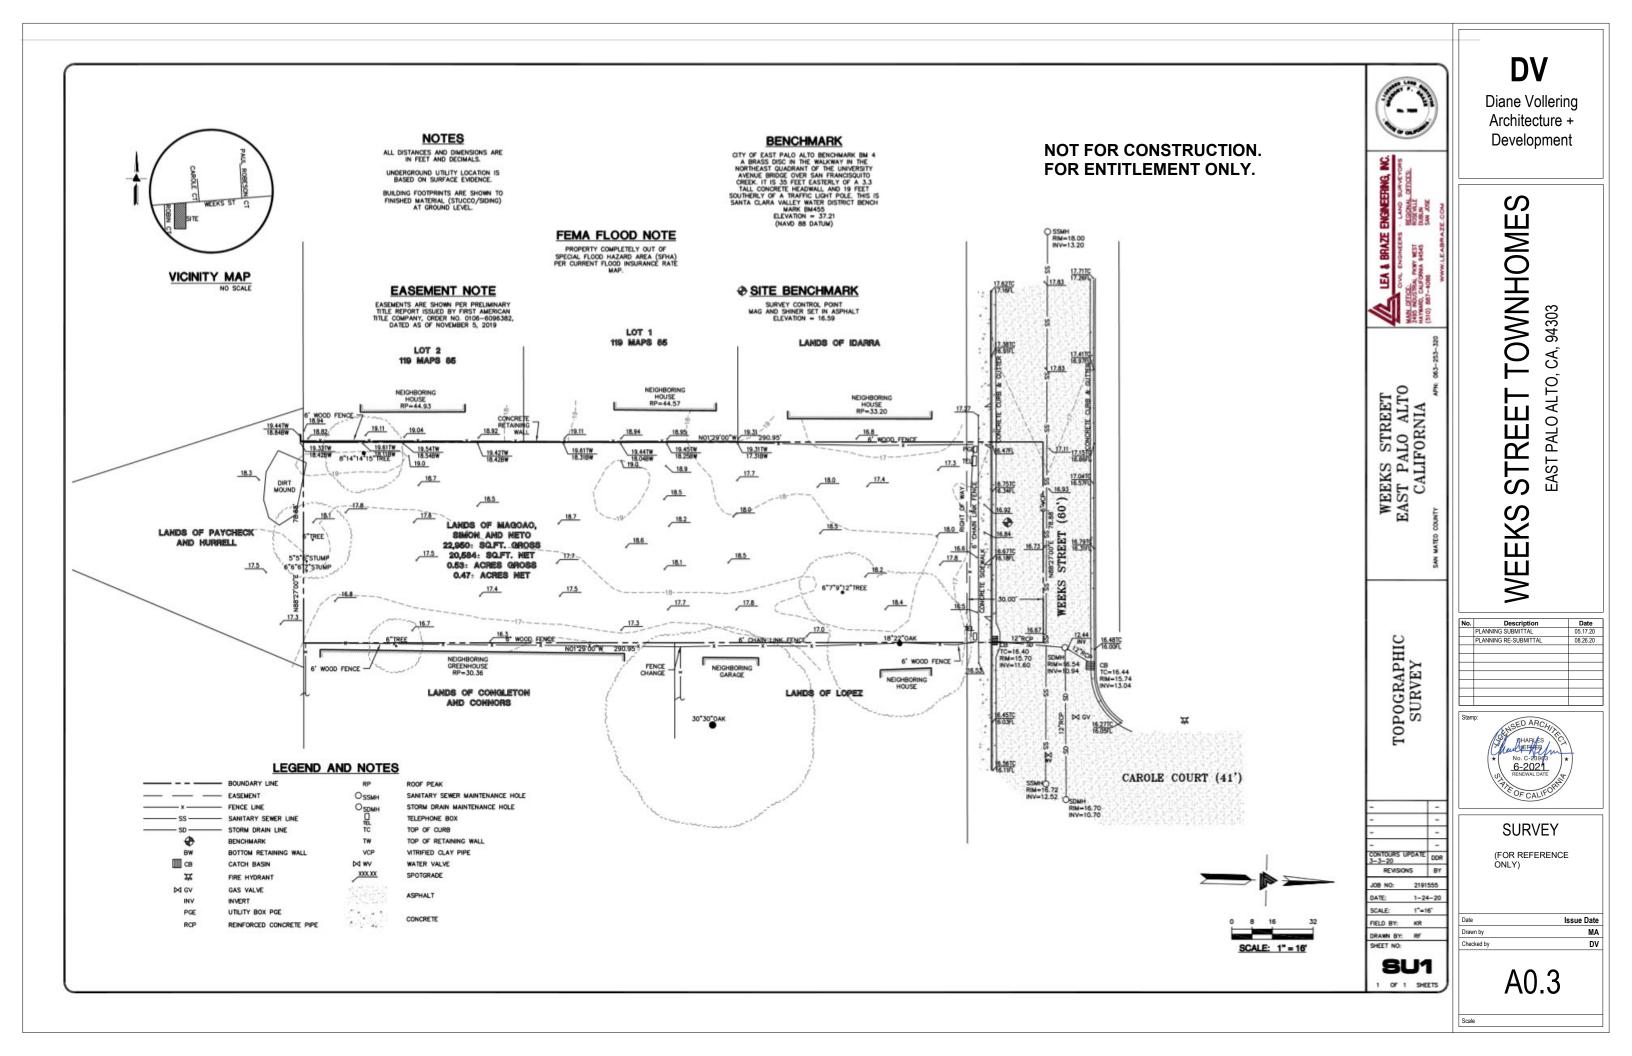

TAX CODE AREA \_ \_ \_ - - -63.25 253

36 SUB, NHYME DE STREET RSM 134/6-8 DRS MAR COUNTY OF XAR MATER

A PARCEL MAP VOL 73/20 CHARLES WEEKS POULTRY COLONY (UNREG.) ROBIN COURT RSM 119/85 A PARCEL MAP VOL 78/83-84<sub>2.12</sub>

SITE IMAGE

۵.

**SCOPE OF WORK** 

VICINITY MAP

**ASSESSOR'S MAP** 

FOR ENTITLEMENT ONLY.

1.

7.