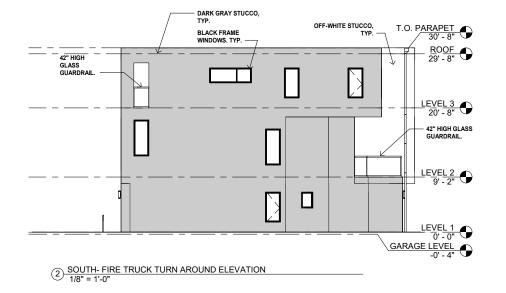

OFFICE [] OFFICE [] OFFICE OFFICE M 5 OFFICE 87 SF 87 SF 87 SF 87 SF 1/2 BATH 1/2 BATH /2 BATH 87 SF 160 SF 160 SF IΩ Q Q  $\cap \mathbf{I}$ <u>----</u> P.\_\_\_\_ - <del>| | | | |</del>---P-----KITCHEN KITCHEN KITCHEN KITCHEN KITCHEN ļ ļ 38' - 10 1/2" 1 A3.1 2 8 DN -----**DINING & LIVING** DINING & LIVING DINING & LIVING **DINING & LIVING** DINING & LIVING DINING & LIVING DINING & LIVING **DINING & LIVING** 3' - 0' F BAT BOT Бватно PRIVATE OPEN SPACE (DECK) ŵ 160 SF PRIVATE OPEN SPACE (DECK) PRIVATE OPEN SPACE (DECK) PRIVATE OPEN SPACE (DECK) 8' - 0" KITCHEN OFFICE OFFICE KITCHEN OFFICE 顒 - 170 SF \_ \_ \_ \_ \_ 82 SF- --82 SF 102 SF 102 SF 102 SF 1. - 11 1/2" , Ţ. LINE OF OVERHANG OF LEVEL 3. TYP 4 A3.0

1 <u>LEVEL 2</u> 1/8" = 1'-0"

A3.0





1 <u>LEVEL 3</u> 1/8" = 1'-0"



















# NOT FOR CONSTRUCTION. FOR ENTITLEMENT ONLY.