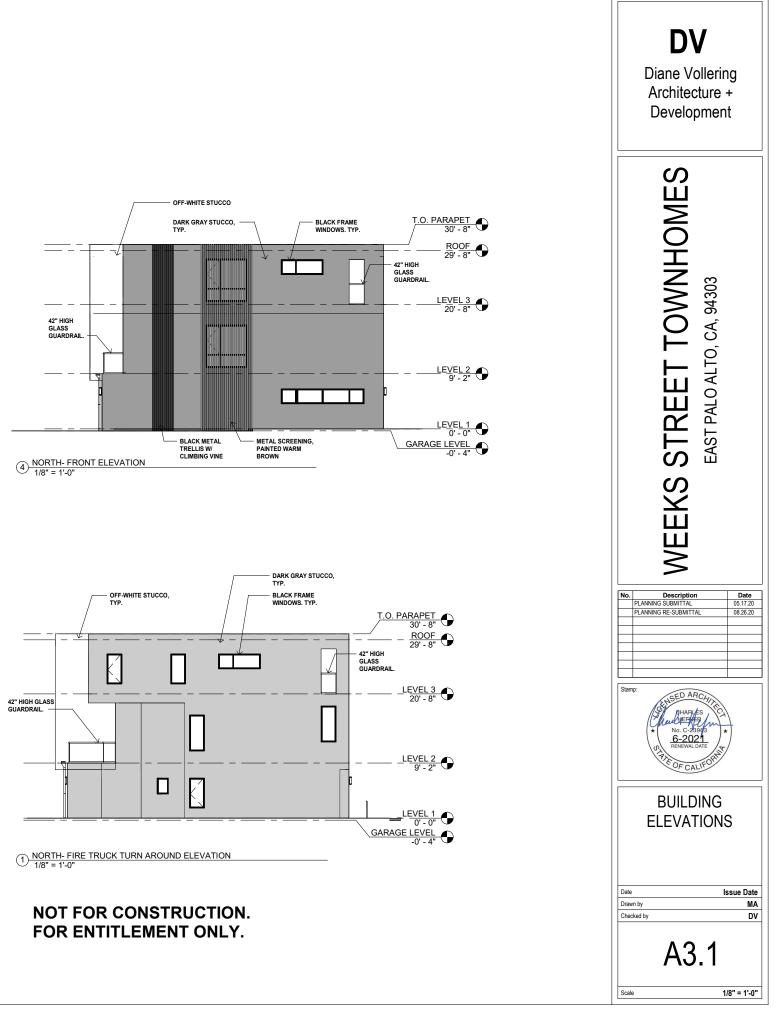

ATH OFFICE [] OFFICE [] OFFICE OFFICE M 5 OFFICE 87 SF 87 SF 87 SF 87 SF 1/2 BATH 1/2 BATH /2 BATH 87 SF 160 SF 160 SF IΩ Q Q  $\cap \mathbf{I}$ <u>----</u> P.\_\_\_\_ - <del>| | | | |</del>---P-----KITCHEN KITCHEN KITCHEN KITCHEN KITCHEN ļ ļ 38' - 10 1/2" 1 A3.1 2 8 DN -----**DINING & LIVING** DINING & LIVING DINING & LIVING **DINING & LIVING** DINING & LIVING DINING & LIVING DINING & LIVING **DINING & LIVING** 3' - 0' F BAT BOT Бватно PRIVATE OPEN SPACE (DECK) ŵ 160 SF PRIVATE OPEN SPACE (DECK) PRIVATE OPEN SPACE (DECK) PRIVATE OPEN SPACE (DECK) 8' - 0" KITCHEN OFFICE OFFICE KITCHEN OFFICE 顒 - 170 SF \_ \_ \_ \_ \_ 82 SF- --82 SF 102 SF 102 SF 102 SF 1. - 11 1/2" , Ţ. LINE OF OVERHANG OF LEVEL 3. TYP 4 A3.0

1 <u>LEVEL 2</u> 1/8" = 1'-0"

A3.0





1 <u>LEVEL 3</u> 1/8" = 1'-0"



















# NOT FOR CONSTRUCTION. FOR ENTITLEMENT ONLY.