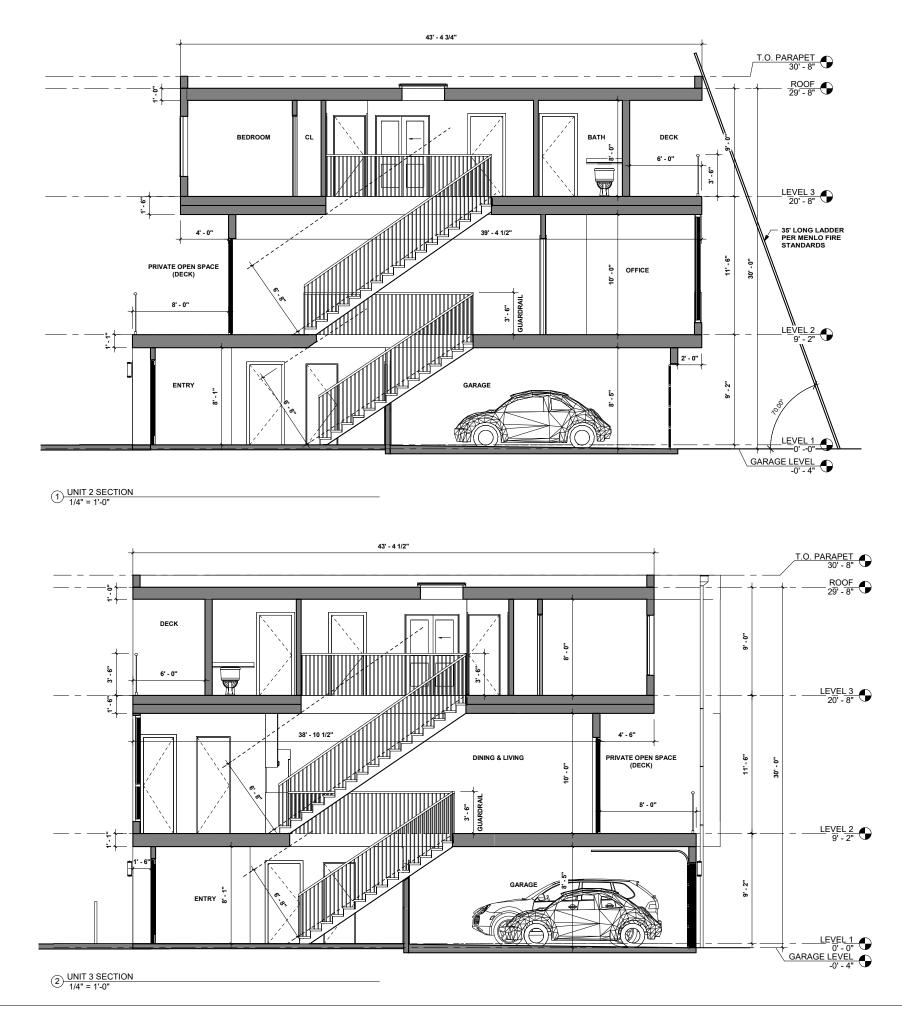

2 A4.0 (1 (A4.0 20' - 0" 20' - 0" 20' - 0'' 20' - 0" 20' - 0" 20' - 0" 20' - 0" 20' - 0" UNIT 9 UNIT 8 UNIT 7 UNIT 6 UNIT 10 UNIT 5 UNIT 4 UNIT 3 <u>ب</u> ب PRIVATE OPEN SPACE (DECK) 160 SF PRIVATE OPEN SPACE PRIVATE OPEN SPACE 1/2 BATH 1/2 BATH OFFICE [] OFFICE [] OFFICE OFFICE M 5 OFFICE 87 SF 87 SF 87 SF 87 SF 1/2 BATH 1/2 BATH /2 BATH 87 SF 160 SF 160 SF IΩ Q Q  $\cap \mathbf{I}$ <u>----</u> P.\_\_\_\_ - <del>| | | | |</del>---P-----KITCHEN KITCHEN KITCHEN KITCHEN KITCHEN ļ ļ 38' - 10 1/2" 1 A3.1 2 8 DN -----**DINING & LIVING** DINING & LIVING DINING & LIVING **DINING & LIVING** DINING & LIVING DINING & LIVING DINING & LIVING **DINING & LIVING** 3' - 0' F BAT BOT Бватно PRIVATE OPEN SPACE (DECK) ŵ 160 SF PRIVATE OPEN SPACE (DECK) PRIVATE OPEN SPACE (DECK) PRIVATE OPEN SPACE (DECK) 8' - 0" KITCHEN OFFICE OFFICE KITCHEN OFFICE 顒 - 170 SF \_ \_ \_ \_ \_ 82 SF- --82 SF 102 SF 102 SF 102 SF 1. - 11 1/2" , Ţ. LINE OF OVERHANG OF LEVEL 3. TYP 4 A3.0

1 <u>LEVEL 2</u> 1/8" = 1'-0"

A3.0

1 <u>LEVEL 3</u> 1/8" = 1'-0"