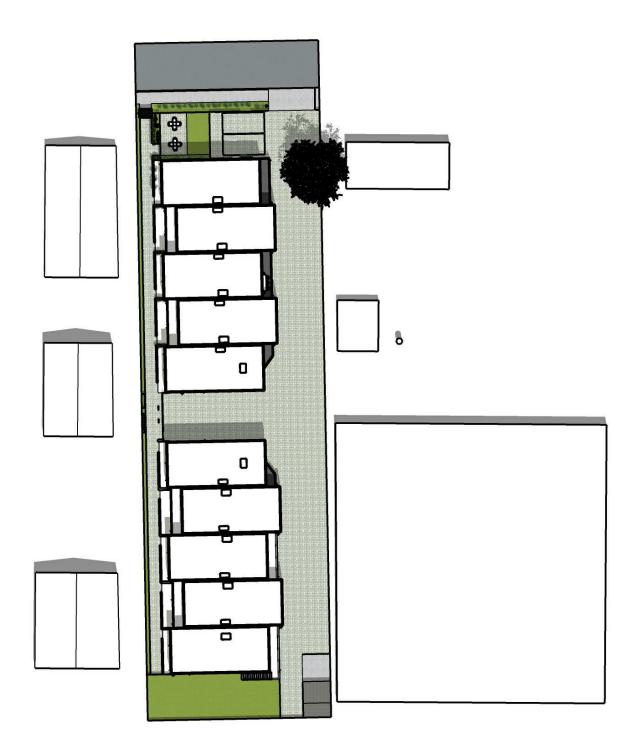

(N) IMPERVIOUS | CONCRETE               | 978 SF    |
|                   | (N) IMPERVIOUS | BUILDING               | 8,888 SF  |
|                   |                | TOTAL                  | 20,584 SF |

| PLA          | PLANTING SCHEDULE    |                     |           |
|--------------|----------------------|---------------------|-----------|
| $\checkmark$ | MISCANTHUS SINENSIS  | POACEAE SILVERGRASS | 5 GALLON  |
| 7            | CHOCOLATE VINE       | AKEBEA QUINATA      | 5 GALLON  |
| Ð            | LAVANDULA DENTATE    | FRENCH LAVENDER     | 5 GALLON  |
| •            | PHORMILUM PINK STRIP | NEW ZEALAND FLAX    | 5 GALLON  |
| $\odot$      |                      | CREPE MYRTLE        | 15 GALLON |







DOWNLIGHT

WALL SCONCE

φ

1 <u>LIGHTING PLAN</u> 1' = 10'-0"









NOON ON SUMMER SOLSTICE

NOON ON WINTER SOLSTICE

| <b>DV</b><br>Diane Vollering<br>Architecture +<br>Development