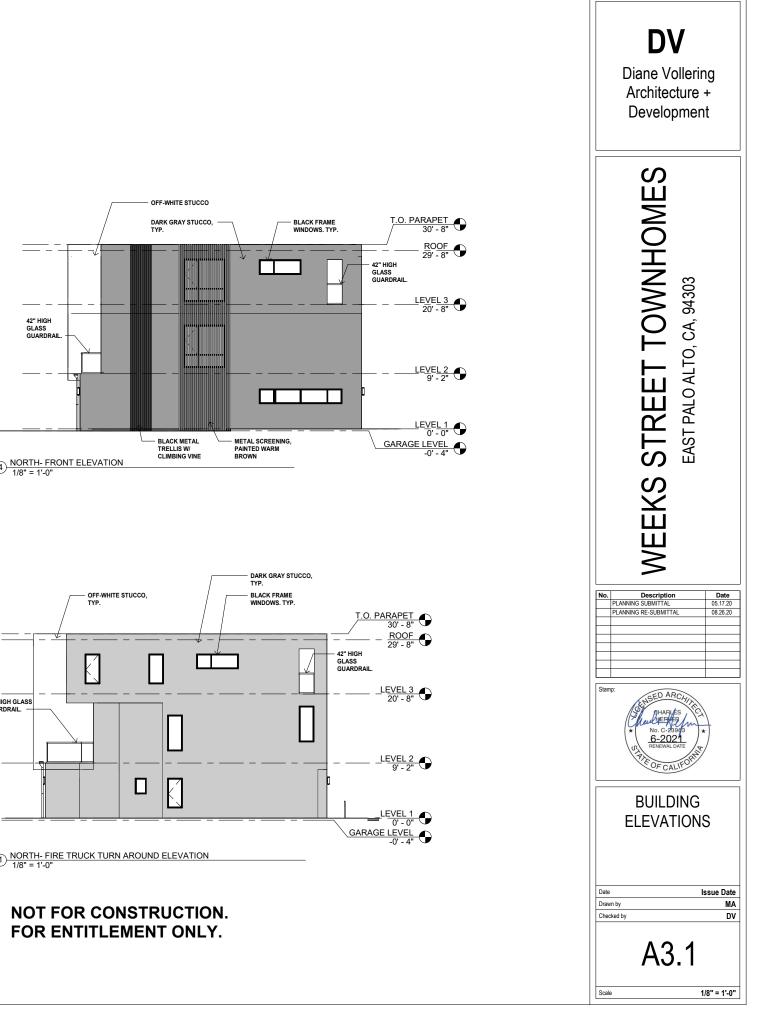

# WEEKS FACADE . OPTION 2 A

| <b>DV</b><br>Diane Vollering<br>Architecture +<br>Development |                                |  |
|---------------------------------------------------------------|--------------------------------|--|
| WEEKS STREET TOWNHOMES<br>EAST PALO ALTO, CA, 94303           |                                |  |
| No. Description   PLANNING SUBMITTAL PLANNING RE-SUBMITTAL    | Date<br>05.17.20<br>08.26.20   |  |
|                                                               |                                |  |
|                                                               |                                |  |
| Stamp:                                                        |                                |  |
| MARY STATES                                                   | )                              |  |
| SITE DETAILS                                                  |                                |  |
| Drawn by<br>Checked by                                        | ssue Date<br>Author<br>Checker |  |
| A0.4                                                          |                                |  |