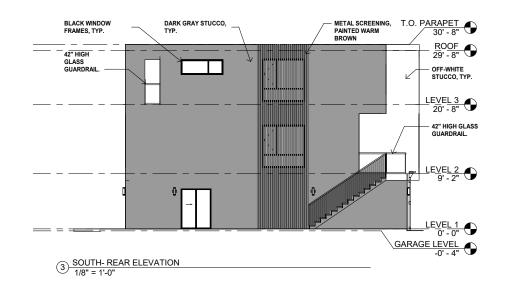

H OFFICE [] OFFICE [] OFFICE OFFICE M 5 OFFICE 87 SF 87 SF 87 SF 87 SF 1/2 BATH 1/2 BATH /2 BATH 87 SF 160 SF 160 SF IΩ Q Q  $\cap \mathbf{I}$ <u>----</u> P.\_\_\_\_ - <del>| | | | |</del>---P-----KITCHEN KITCHEN KITCHEN KITCHEN KITCHEN ļ ļ 38' - 10 1/2" 1 A3.1 2 8 DN -----**DINING & LIVING** DINING & LIVING DINING & LIVING **DINING & LIVING** DINING & LIVING DINING & LIVING DINING & LIVING **DINING & LIVING** 3' - 0' F BAT BOT Бватно PRIVATE OPEN SPACE (DECK) ŵ 160 SF PRIVATE OPEN SPACE (DECK) PRIVATE OPEN SPACE (DECK) PRIVATE OPEN SPACE (DECK) 8' - 0" KITCHEN OFFICE OFFICE KITCHEN OFFICE 顒 - 170 SF \_ \_ \_ \_ \_ 82 SF- --82 SF 102 SF 102 SF 102 SF 1. - 11 1/2" , Ţ. LINE OF OVERHANG OF LEVEL 3. TYP 4 A3.0

1 <u>LEVEL 2</u> 1/8" = 1'-0"

A3.0





1 <u>LEVEL 3</u> 1/8" = 1'-0"



















# NOT FOR CONSTRUCTION. FOR ENTITLEMENT ONLY.