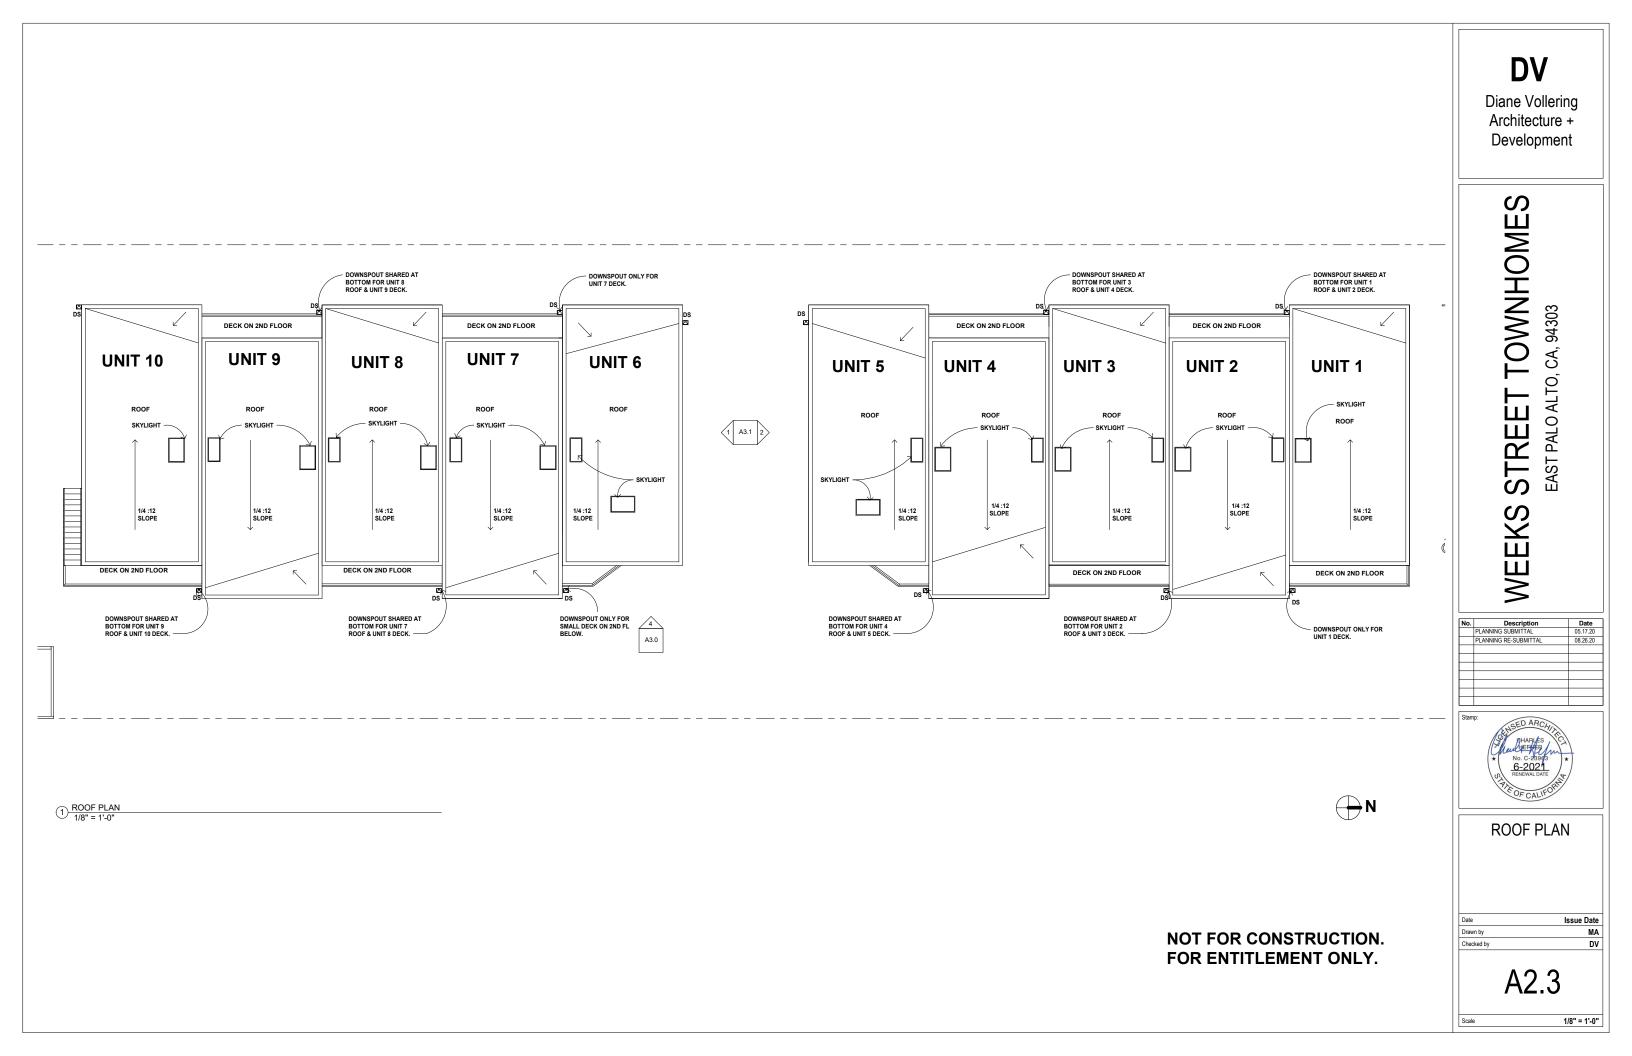

1/2 BATH OFFICE [] OFFICE [] OFFICE OFFICE M 5 OFFICE 87 SF 87 SF 87 SF 87 SF 1/2 BATH 1/2 BATH /2 BATH 87 SF 160 SF 160 SF IΩ Q Q  $\cap \mathbf{I}$ <u>----</u> P.\_\_\_\_ - <del>| | | | |</del>---P-----KITCHEN KITCHEN KITCHEN KITCHEN KITCHEN ļ ļ 38' - 10 1/2" 1 A3.1 2 8 DN -----**DINING & LIVING** DINING & LIVING DINING & LIVING **DINING & LIVING** DINING & LIVING DINING & LIVING DINING & LIVING **DINING & LIVING** 3' - 0' F BAT BOT Бватно PRIVATE OPEN SPACE (DECK) ŵ 160 SF PRIVATE OPEN SPACE (DECK) PRIVATE OPEN SPACE (DECK) PRIVATE OPEN SPACE (DECK) 8' - 0" KITCHEN OFFICE OFFICE KITCHEN OFFICE 顒 - 170 SF \_ \_ \_ \_ \_ 82 SF- --82 SF 102 SF 102 SF 102 SF 1. - 11 1/2" , Ţ. LINE OF OVERHANG OF LEVEL 3. TYP 4 A3.0

1 <u>LEVEL 2</u> 1/8" = 1'-0"

A3.0





1 <u>LEVEL 3</u> 1/8" = 1'-0"



















# NOT FOR CONSTRUCTION. FOR ENTITLEMENT ONLY.