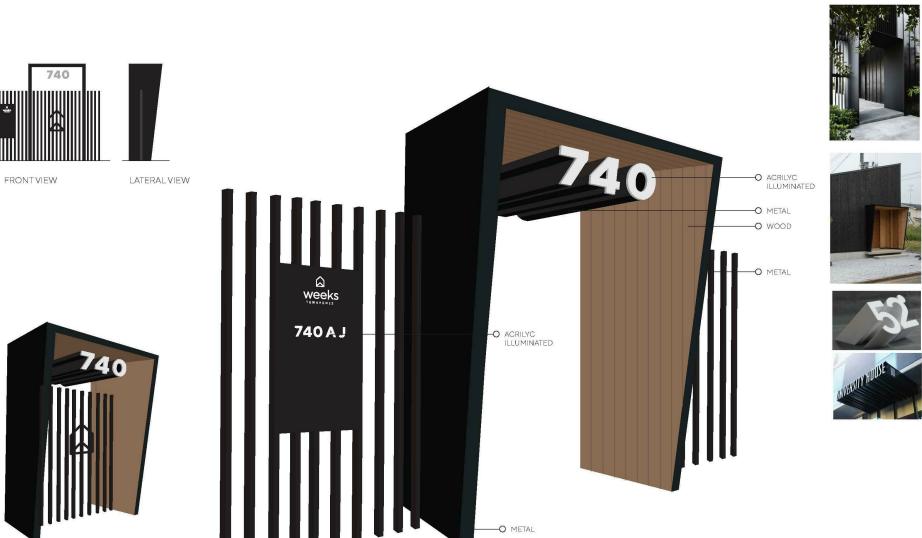

## WEEKS WAYFINDING . PEATONAL SIGNAGE

(B)

WEEKS WAYFINDING . VEHICULAR SIGNAGE

A

A

PAINTING ON THE FLOOR

ූ weeks

B HOME REFERENCES