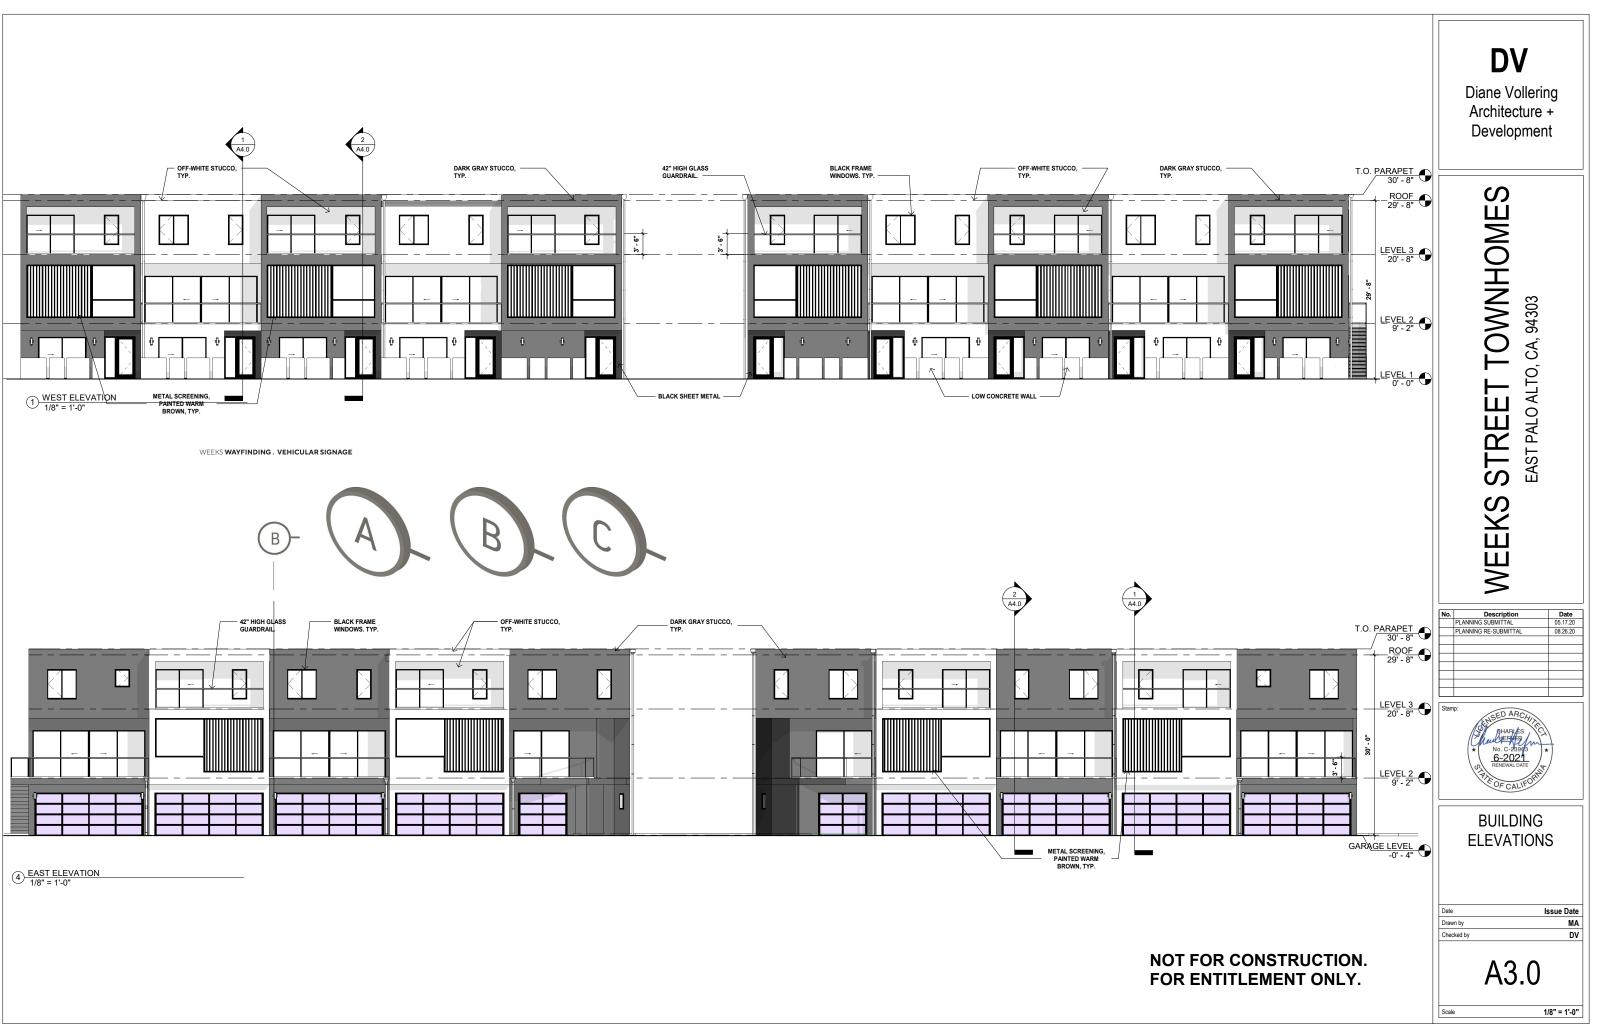

# WEEKS FACADE . OPTION 2 A

| <b>DV</b><br>Diane Vollering<br>Architecture +<br>Development |                                |  |
|---------------------------------------------------------------|--------------------------------|--|
| WEEKS STREET TOWNHOMES<br>EAST PALO ALTO, CA, 94303           |                                |  |
| No. Description   PLANNING SUBMITTAL PLANNING RE-SUBMITTAL    | Date<br>05.17.20<br>08.26.20   |  |
|                                                               |                                |  |
|                                                               |                                |  |
| Stamp:                                                        |                                |  |
| MARY STATES                                                   | )                              |  |
| SITE DETAILS                                                  |                                |  |
| Drawn by<br>Checked by                                        | ssue Date<br>Author<br>Checker |  |
| A0.4                                                          |                                |  |