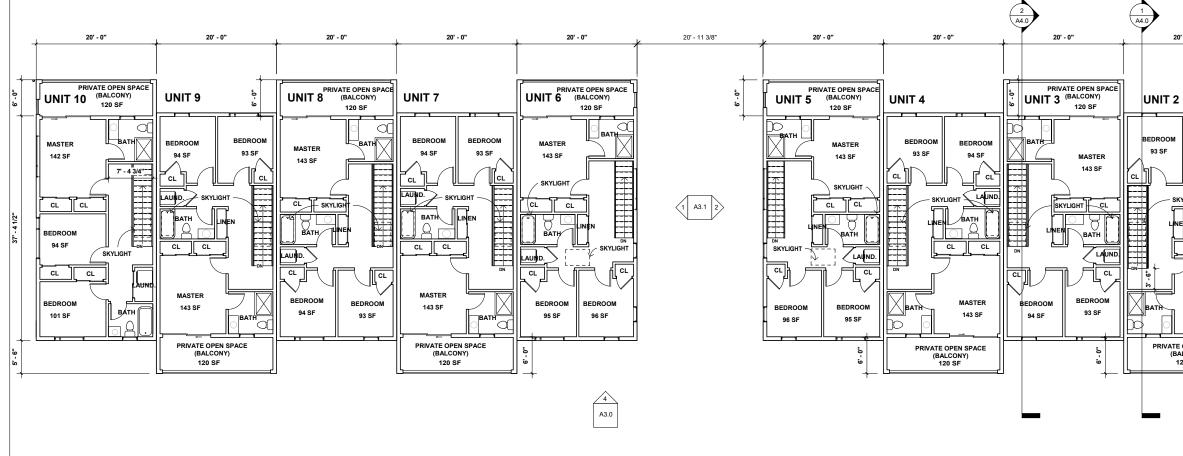

**NG SUBMITTAL** R 2, 2020

| DN:                                                                                                                                | WEEKS STREET<br>EAST PALO ALTO, CA 94303                                                                                                                             | FLOOR AREA SCHEDULE PE   | RUNIT   |
|------------------------------------------------------------------------------------------------------------------------------------|----------------------------------------------------------------------------------------------------------------------------------------------------------------------|--------------------------|---------|
|                                                                                                                                    | 063-253-320                                                                                                                                                          | NAME                     | AREA    |
| ENSIONS:<br>EA:                                                                                                                    | APPROX. 78.88' X 290.95'<br>22.950 SF GROSS                                                                                                                          | UNIT 1- 4 BED/ 3.5 BATH  | 1,666 S |
| -A.                                                                                                                                | 20,584 SF NET                                                                                                                                                        | UNIT 2- 4 BED/ 3.5 BATH  | 1,648 S |
|                                                                                                                                    |                                                                                                                                                                      | UNIT 3- 4 BED/ 3.5 BATH  | 1,666 S |
| DISTRICT:<br>NCY GROUP:                                                                                                            | R-MD-2<br>R-3                                                                                                                                                        | UNIT 4- 4 BED/ 3.5 BATH  | 1,648 S |
| RUCTION TYPE:                                                                                                                      | K-3<br>VB                                                                                                                                                            | UNIT 5- 4 BED/ 3.5 BATH  | 1,543 S |
| ITS ALLOWED:                                                                                                                       | 10 (12-22 DU/ACRE)                                                                                                                                                   | UNIT 6- 4 BED/ 3.5 BATH  | 1,543 S |
| ITS PROPOSED:                                                                                                                      | 10                                                                                                                                                                   | UNIT 7- 4 BED/ 3.5 BATH  | 1,648 5 |
| FORDABLE HOUSING UNITS RE<br>FORDABLE HOUSING UNITS PR                                                                             |                                                                                                                                                                      | UNIT 8- 4 BED/ 3.5 BATH  | 1,666 S |
| -ORDABLE HOUSING UNITS PR                                                                                                          | OVIDED. 2                                                                                                                                                            | UNIT 9- 4 BED/ 3.5 BATH  | 1,648 S |
| ORIES:                                                                                                                             | 3                                                                                                                                                                    | UNIT 10- 4 BED/ 3.5 BATH | 1,666 S |
| G HEIGHT ALLOWED:                                                                                                                  | 36'-0"                                                                                                                                                               | TOTAL                    | 16,342  |
| G HEIGHT PROPOSED:                                                                                                                 | 29'-8"                                                                                                                                                               | TOTAL                    | 10,042  |
| /ERAGE ALLOWED (60%):<br>G FOOTPRINT PROPOSED :<br>OWED (65%):<br>DPOSED (71%):                                                    | 12,350 SF<br>8,890 SF<br>14,918 SF<br>16,342 SF<br>(ASKING FOR CONCESSION)                                                                                           | NOT FOR CON              | -       |
| G REQUIRED:<br>G PROVIDED:                                                                                                         | 22 SPOTS<br>22 SPOTS                                                                                                                                                 |                          |         |
| RKING PROVIDED:                                                                                                                    | 4 SHORT TERM SPOTS                                                                                                                                                   |                          |         |
| RIVATE OPEN SPACE REQUIRE<br>E OPEN SPACE PROVIDED:<br>GROUP OPEN SPACE REQUIREI<br>OPEN SPACE PROVIDED:                           | VARIES. SEE PLANS                                                                                                                                                    |                          |         |
| LERS:<br>BETBACK:<br>TBACK:<br>ETBACK:                                                                                             | YES (UNDER SEPARATE PERMIT)<br>20'-0"<br>10'-0"<br>20'-0" FOR 1 <sup>ST</sup> FLOOR<br>30'-0" FOR 2 <sup>ND</sup> & 3 <sup>RD</sup> FLOOR<br>(ASKING FOR CONCESSION) |                          |         |
| ETBACK PROVIDED:                                                                                                                   | 20'-0"                                                                                                                                                               |                          |         |
| JECT INFORMA                                                                                                                       | ΓΙΟΝ                                                                                                                                                                 | AREA SCHEDUI             | _ES     |
| MAGOZO<br>) WEEKS,LLC.<br>@ MAGOZO.US<br>9142                                                                                      | <u>SURVEYOR</u><br>LEA & BRAZE ENGINEERING<br>2495 INDUSTRIAL PKWY WEST,<br>HAYWARD, CA 94545<br>(510) 887-4086                                                      |                          |         |
| <u>ER + APPLICANT</u><br>OLLERING<br>OLLERING ARCHITECTURE &<br>PMENT.<br>DIABLO BLVD.<br>TTE, CA, 94549<br>liane.mosely@gmail.com | CIVIL<br>TIM CHU<br>TC DESIGN CONSULTING<br>SERVICES, 1408 GOLDEN RAIN<br>RD # 5, WALNUT CREEK, CA,<br>94595<br>925-708-8321                                         |                          |         |
| FCT OF RECORD                                                                                                                      |                                                                                                                                                                      |                          |         |

| P.A.U.E. MATERIAL |                |                        |           |
|-------------------|----------------|------------------------|-----------|
|                   | (N) PERVIOUS   | PERVIOUS PAVERS        | 9,020 SF  |
|                   | (N) PERVIOUS   | DROUGHT TOLERANT GRASS | 784 SF    |
|                   | (N) PERVIOUS   | MULCH                  | 914 SF    |
|                   | (N) IMPERVIOUS | CONCRETE               | 978 SF    |
|                   | (N) IMPERVIOUS | BUILDING               | 8,888 SF  |
|                   |                | TOTAL                  | 20,584 SF |