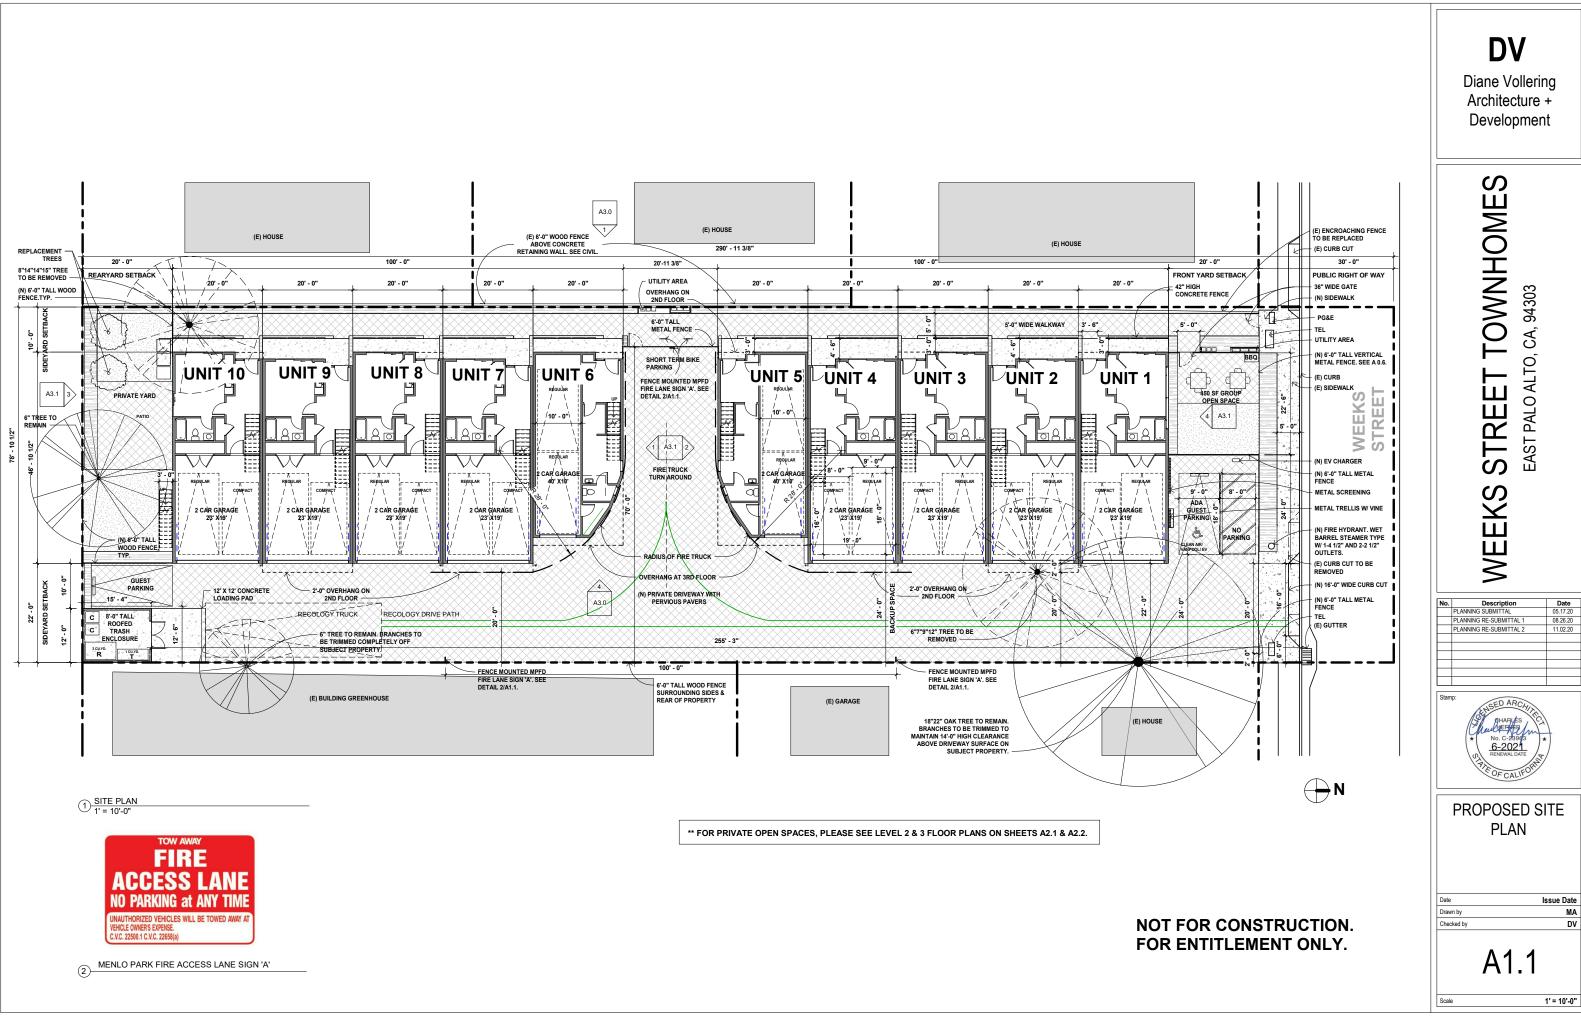

**NG SUBMITTAL** R 2, 2020

| DN:                                                                                                                                | WEEKS STREET<br>EAST PALO ALTO, CA 94303                                                                                                                             | FLOOR AREA SCHEDULE PE   | RUNIT   |
|------------------------------------------------------------------------------------------------------------------------------------|----------------------------------------------------------------------------------------------------------------------------------------------------------------------|--------------------------|---------|
|                                                                                                                                    | 063-253-320                                                                                                                                                          | NAME                     | AREA    |
| ENSIONS:<br>EA:                                                                                                                    | APPROX. 78.88' X 290.95'<br>22.950 SF GROSS                                                                                                                          | UNIT 1- 4 BED/ 3.5 BATH  | 1,666 S |
| -A.                                                                                                                                | 20,584 SF NET                                                                                                                                                        | UNIT 2- 4 BED/ 3.5 BATH  | 1,648 S |
|                                                                                                                                    |                                                                                                                                                                      | UNIT 3- 4 BED/ 3.5 BATH  | 1,666 S |
| DISTRICT:<br>NCY GROUP:                                                                                                            | R-MD-2<br>R-3                                                                                                                                                        | UNIT 4- 4 BED/ 3.5 BATH  | 1,648 S |
| RUCTION TYPE:                                                                                                                      | K-3<br>VB                                                                                                                                                            | UNIT 5- 4 BED/ 3.5 BATH  | 1,543 S |
| ITS ALLOWED:                                                                                                                       | 10 (12-22 DU/ACRE)                                                                                                                                                   | UNIT 6- 4 BED/ 3.5 BATH  | 1,543 S |
| ITS PROPOSED:                                                                                                                      | 10                                                                                                                                                                   | UNIT 7- 4 BED/ 3.5 BATH  | 1,648 5 |
| FORDABLE HOUSING UNITS RE<br>FORDABLE HOUSING UNITS PR                                                                             |                                                                                                                                                                      | UNIT 8- 4 BED/ 3.5 BATH  | 1,666 S |
| -ORDABLE HOUSING UNITS PR                                                                                                          | OVIDED. 2                                                                                                                                                            | UNIT 9- 4 BED/ 3.5 BATH  | 1,648 S |
| ORIES:                                                                                                                             | 3                                                                                                                                                                    | UNIT 10- 4 BED/ 3.5 BATH | 1,666 S |
| G HEIGHT ALLOWED:                                                                                                                  | 36'-0"                                                                                                                                                               | TOTAL                    | 16,342  |
| G HEIGHT PROPOSED:                                                                                                                 | 29'-8"                                                                                                                                                               | TOTAL                    | 10,042  |
| /ERAGE ALLOWED (60%):<br>G FOOTPRINT PROPOSED :<br>OWED (65%):<br>DPOSED (71%):                                                    | 12,350 SF<br>8,890 SF<br>14,918 SF<br>16,342 SF<br>(ASKING FOR CONCESSION)                                                                                           | NOT FOR CON              | -       |
| G REQUIRED:<br>G PROVIDED:                                                                                                         | 22 SPOTS<br>22 SPOTS                                                                                                                                                 |                          |         |
| RKING PROVIDED:                                                                                                                    | 4 SHORT TERM SPOTS                                                                                                                                                   |                          |         |
| RIVATE OPEN SPACE REQUIRE<br>E OPEN SPACE PROVIDED:<br>GROUP OPEN SPACE REQUIREI<br>OPEN SPACE PROVIDED:                           | VARIES. SEE PLANS                                                                                                                                                    |                          |         |
| LERS:<br>BETBACK:<br>TBACK:<br>ETBACK:                                                                                             | YES (UNDER SEPARATE PERMIT)<br>20'-0"<br>10'-0"<br>20'-0" FOR 1 <sup>ST</sup> FLOOR<br>30'-0" FOR 2 <sup>ND</sup> & 3 <sup>RD</sup> FLOOR<br>(ASKING FOR CONCESSION) |                          |         |
| ETBACK PROVIDED:                                                                                                                   | 20'-0"                                                                                                                                                               |                          |         |
| JECT INFORMA                                                                                                                       | ΓΙΟΝ                                                                                                                                                                 | AREA SCHEDUI             | _ES     |
| MAGOZO<br>) WEEKS,LLC.<br>@ MAGOZO.US<br>9142                                                                                      | <u>SURVEYOR</u><br>LEA & BRAZE ENGINEERING<br>2495 INDUSTRIAL PKWY WEST,<br>HAYWARD, CA 94545<br>(510) 887-4086                                                      |                          |         |
| <u>ER + APPLICANT</u><br>OLLERING<br>OLLERING ARCHITECTURE &<br>PMENT.<br>DIABLO BLVD.<br>TTE, CA, 94549<br>liane.mosely@gmail.com | CIVIL<br>TIM CHU<br>TC DESIGN CONSULTING<br>SERVICES, 1408 GOLDEN RAIN<br>RD # 5, WALNUT CREEK, CA,<br>94595<br>925-708-8321                                         |                          |         |
| FCT OF RECORD                                                                                                                      |                                                                                                                                                                      |                          |         |