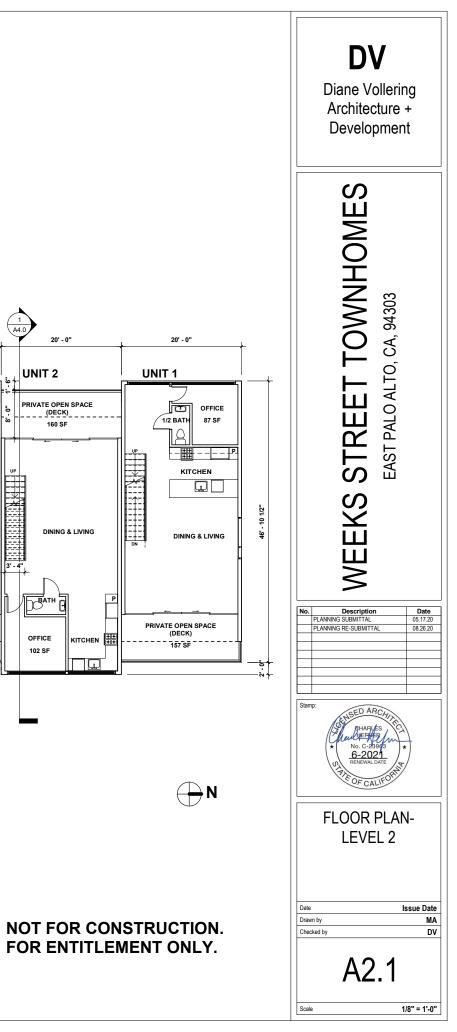

**NG SUBMITTAL** R 2, 2020

| DN:                                                                                                                                | WEEKS STREET<br>EAST PALO ALTO, CA 94303                                                                                                                             | FLOOR AREA SCHEDULE PE   | RUNIT   |
|------------------------------------------------------------------------------------------------------------------------------------|----------------------------------------------------------------------------------------------------------------------------------------------------------------------|--------------------------|---------|
|                                                                                                                                    | 063-253-320                                                                                                                                                          | NAME                     | AREA    |
| ENSIONS:<br>EA:                                                                                                                    | APPROX. 78.88' X 290.95'<br>22.950 SF GROSS                                                                                                                          | UNIT 1- 4 BED/ 3.5 BATH  | 1,666 S |
| -A.                                                                                                                                | 20,584 SF NET                                                                                                                                                        | UNIT 2- 4 BED/ 3.5 BATH  | 1,648 S |
|                                                                                                                                    |                                                                                                                                                                      | UNIT 3- 4 BED/ 3.5 BATH  | 1,666 S |
| DISTRICT:<br>NCY GROUP:                                                                                                            | R-MD-2<br>R-3                                                                                                                                                        | UNIT 4- 4 BED/ 3.5 BATH  | 1,648 S |
| RUCTION TYPE:                                                                                                                      | K-3<br>VB                                                                                                                                                            | UNIT 5- 4 BED/ 3.5 BATH  | 1,543 S |
| ITS ALLOWED:                                                                                                                       | 10 (12-22 DU/ACRE)                                                                                                                                                   | UNIT 6- 4 BED/ 3.5 BATH  | 1,543 S |
| ITS PROPOSED:                                                                                                                      | 10                                                                                                                                                                   | UNIT 7- 4 BED/ 3.5 BATH  | 1,648 5 |
| FORDABLE HOUSING UNITS RE<br>FORDABLE HOUSING UNITS PR                                                                             |                                                                                                                                                                      | UNIT 8- 4 BED/ 3.5 BATH  | 1,666 S |
| -ORDABLE HOUSING UNITS PR                                                                                                          | OVIDED. 2                                                                                                                                                            | UNIT 9- 4 BED/ 3.5 BATH  | 1,648 S |
| ORIES:                                                                                                                             | 3                                                                                                                                                                    | UNIT 10- 4 BED/ 3.5 BATH | 1,666 S |
| G HEIGHT ALLOWED:                                                                                                                  | 36'-0"                                                                                                                                                               | TOTAL                    | 16,342  |
| G HEIGHT PROPOSED:                                                                                                                 | 29'-8"                                                                                                                                                               | TOTAL                    | 10,042  |
| /ERAGE ALLOWED (60%):<br>G FOOTPRINT PROPOSED :<br>OWED (65%):<br>DPOSED (71%):                                                    | 12,350 SF<br>8,890 SF<br>14,918 SF<br>16,342 SF<br>(ASKING FOR CONCESSION)                                                                                           | NOT FOR CON              | -       |
| G REQUIRED:<br>G PROVIDED:                                                                                                         | 22 SPOTS<br>22 SPOTS                                                                                                                                                 |                          |         |
| RKING PROVIDED:                                                                                                                    | 4 SHORT TERM SPOTS                                                                                                                                                   |                          |         |
| RIVATE OPEN SPACE REQUIRE<br>E OPEN SPACE PROVIDED:<br>GROUP OPEN SPACE REQUIREI<br>OPEN SPACE PROVIDED:                           | VARIES. SEE PLANS                                                                                                                                                    |                          |         |
| LERS:<br>BETBACK:<br>TBACK:<br>ETBACK:                                                                                             | YES (UNDER SEPARATE PERMIT)<br>20'-0"<br>10'-0"<br>20'-0" FOR 1 <sup>ST</sup> FLOOR<br>30'-0" FOR 2 <sup>ND</sup> & 3 <sup>RD</sup> FLOOR<br>(ASKING FOR CONCESSION) |                          |         |
| ETBACK PROVIDED:                                                                                                                   | 20'-0"                                                                                                                                                               |                          |         |
| JECT INFORMA                                                                                                                       | ΓΙΟΝ                                                                                                                                                                 | AREA SCHEDUI             | _ES     |
| MAGOZO<br>) WEEKS,LLC.<br>@ MAGOZO.US<br>9142                                                                                      | <u>SURVEYOR</u><br>LEA & BRAZE ENGINEERING<br>2495 INDUSTRIAL PKWY WEST,<br>HAYWARD, CA 94545<br>(510) 887-4086                                                      |                          |         |
| <u>ER + APPLICANT</u><br>OLLERING<br>OLLERING ARCHITECTURE &<br>PMENT.<br>DIABLO BLVD.<br>TTE, CA, 94549<br>liane.mosely@gmail.com | CIVIL<br>TIM CHU<br>TC DESIGN CONSULTING<br>SERVICES, 1408 GOLDEN RAIN<br>RD # 5, WALNUT CREEK, CA,<br>94595<br>925-708-8321                                         |                          |         |
| FCT OF RECORD                                                                                                                      |                                                                                                                                                                      |                          |         |