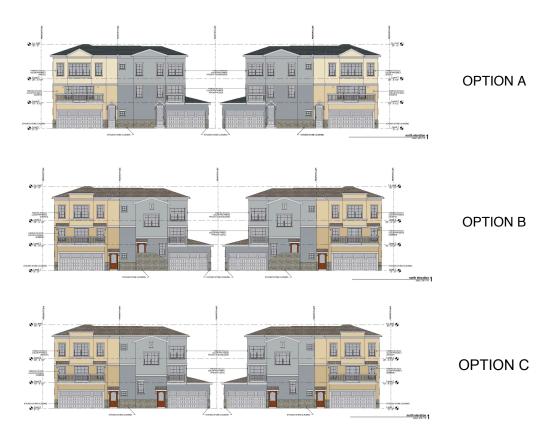

## Community Feedback after initial Presentation https://saurabh2998.wixsite.com/eepa ( for recording and more feedbacks )

Construction of four single-family homes on four vacant lots, having two floor plans. Unit A's : 1495 Sq Ft. (1895 Sq. Ft. including garage ) Unit B's : 1400 Sq Ft. (1944 Sq. Ft. including garage )