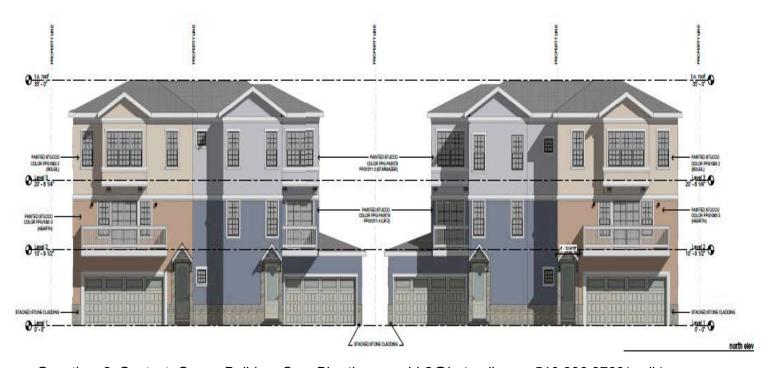

## Proposed construction 4 Single Family Homes on 4 Maple Lane Empty Lots

EPA, Maple Ln Project (No Physical meeting due to Covid-19, )

Time: Sept 17 2020, 06:00 PM Pacific Time

Join Zoom Meeting via phone app/web https://us02web.zoom.us/j/82230882783

Construction of four single-family homes on four vacant lots, having two floor plans.

Unit A's: 1495 Sq Ft. (1895 Sq. Ft. including garage) Unit B's: 1400 Sq Ft. (1944 Sq. Ft. including garage)

Questions? Contact: Owner Builder: Sam Bhartia, saurabh2@hotmail.com, 510.936.3760( cell )