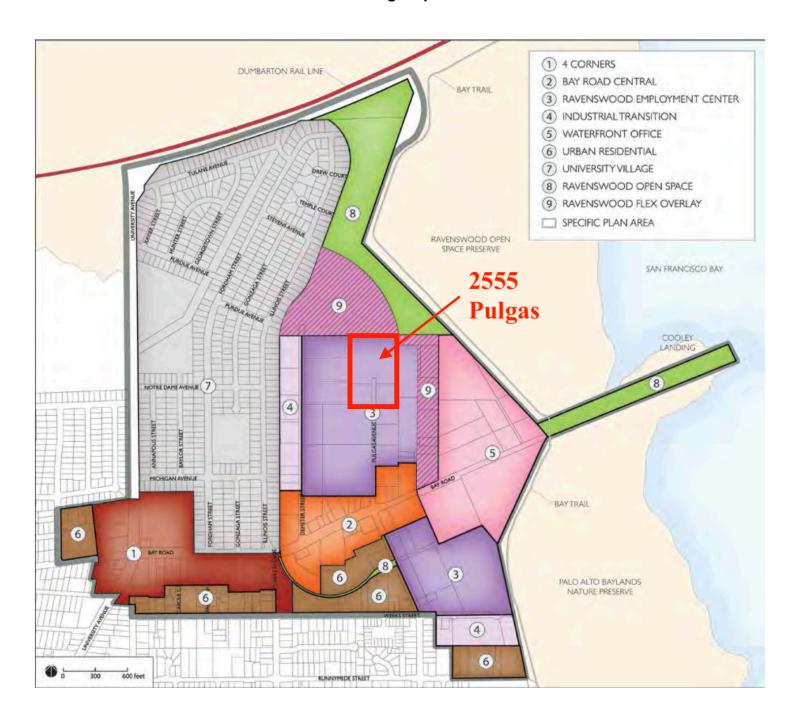

## EXHIBIT A Location Map



# **EXHIBIT B Zoning Map**



### EXHIBIT C Site Aerial



## EXHIBIT D SUMMARY OF PROPOSED COMMUNITY EVENTS

| EVENT                      | TOTAL<br>EVENTS | DATE                                 | HOURS               | PARTICPANTS | VEHICALS | MAXIMUM<br>OCCUPANTS * | AMENITIES                          |
|----------------------------|-----------------|--------------------------------------|---------------------|-------------|----------|------------------------|------------------------------------|
| Farmers Market             | 33              | Every Wednesday<br>April 10 – Nov 20 | 8:30am -<br>12:30pm | 100 +/-     | 40 +/-   | 40                     | Music / Cooking<br>Classes / Zumba |
| Single Day Events          |                 |                                      |                     |             |