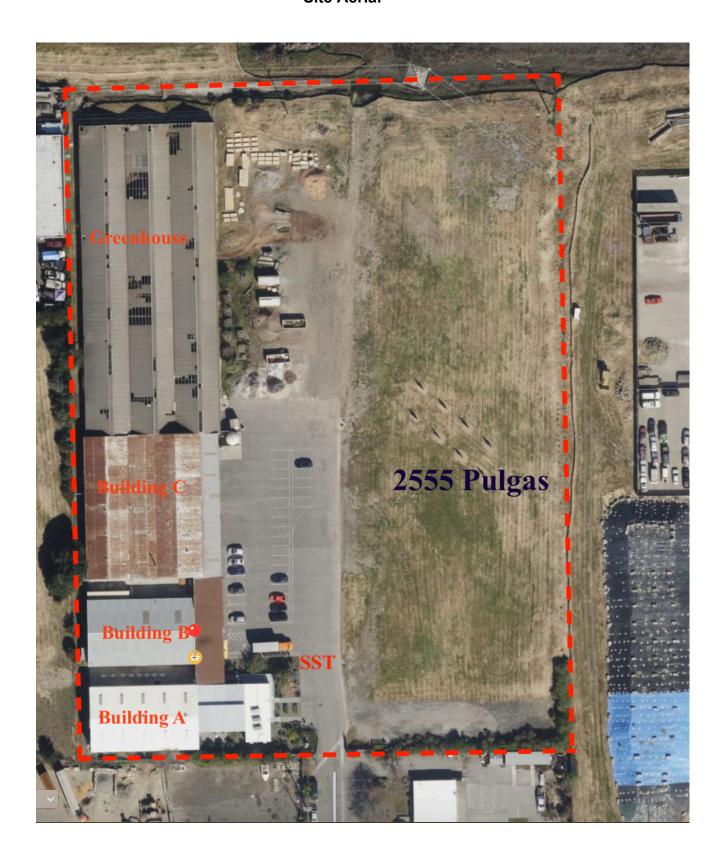

## EXHIBIT A Location Map



# **EXHIBIT B Zoning Map**



### EXHIBIT C Site Aerial



## EXHIBIT D SUMMARY OF PROPOSED COMMUNITY EVENTS

| EVENT                      | TOTAL<br>EVENTS | DATE                                 | HOURS               | PARTICPANTS | VEHICALS | MAXIMUM<br>OCCUPANTS * | AMENITIES                          |
|----------------------------|-----------------|--------------------------------------|---------------------|-------------|----------|------------------------|------------------------------------|
| Farmers Market             | 33              | Every Wednesday<br>April 10 – Nov 20 | 8:30am -<br>12:30pm | 100 +/-     | 40 +/-   | 40                     | Music / Cooking<br>Classes / Zumba |
| Single Day Events          |                 |                                      |                     |             |          |