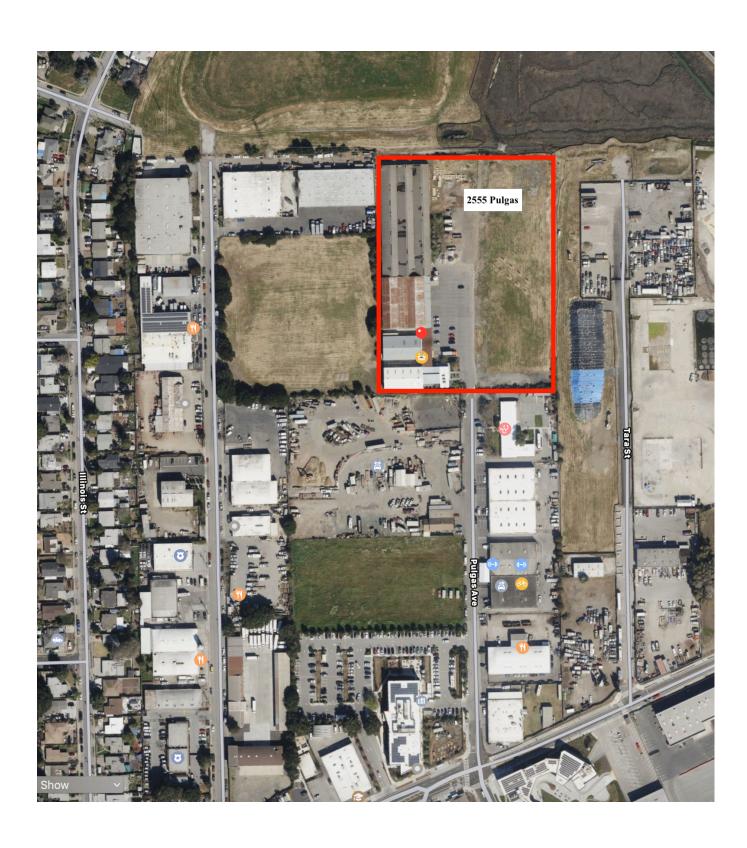

## EXHIBIT A Location Map



# **EXHIBIT B Zoning Map**



### EXHIBIT C Site Aerial



## EXHIBIT D SUMMARY OF PROPOSED COMMUNITY EVENTS

| EVENT                      | TOTAL<br>EVENTS | DATE                                 | HOURS               | PARTICPANTS | VEHICALS | MAXIMUM<br>OCCUPANTS * | AMENITIES                          |
|----------------------------|-----------------|--------------------------------------|---------------------|-------------|----------|------------------------|------------------------------------|
| Farmers Market             | 33              | Every Wednesday<br>April 10 – Nov 20 | 8:30am -<br>12:30pm | 100 +/-     | 40 +/-   | 40                     | Music / Cooking<br>Classes / Zumba |
| Single Day Events          |                 |                                      |