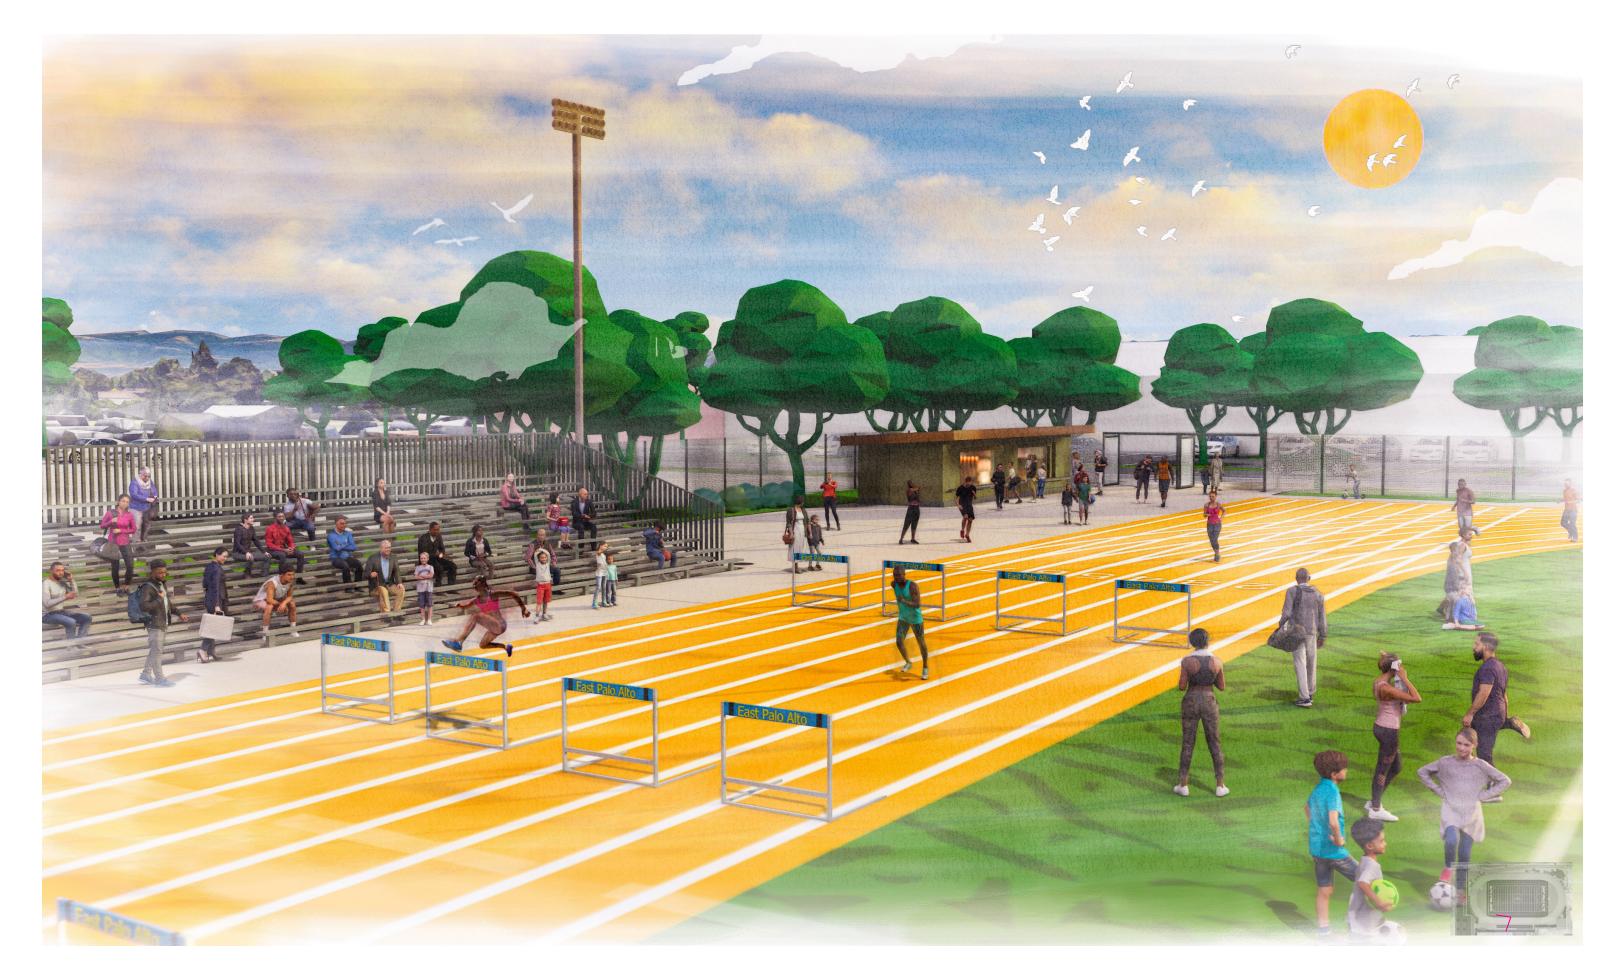

SG/D ARCHITECTURAL DESIGN



project name

drawing title



- 1 MULTI-USE ATHLETIC FIELD FOOTBALL, SOCCER AND LITTLE LEAGUE BASEBALL STRIPING + BACKSTOP
- 2 8 LANE ALL WEATHER TRACK SURFACE & FACILITIES
  - A LONG JUMP, TRIPLE JUMP, POLE VAULT
  - B DISCUSS / HAMMER THROW
  - C HIGH JUMP
  - D SHOT PUT
- **3** EXISTING PARKING
- 4 EXISTING RESTROOMS
- 5 PICK UP / DROP OFF AREA
- 6 PARK SIGNAGE AND ENTRY PLAZA
- 7 MULTI-USE PATH
- 8 PICNIC AREA
- 9 INCLUSIVE PLAY AREA
- **10** SENIOR BALANCE COURT
- 11 EXERCISE PLAZA
- 12 PICKLEBALL, 2 COURTS
- 13 BASKETBALL, HALF-COURT



drawing scale







| page | drawing scale | date     |
|------|---------------|----------|
| 2    | NTS           | 03.06.25 |







date

03.06.25







| page | drawing scale | date     |
|------|---------------|----------|
| 2    | NTS           | 03.06.25 |







project name

drawing title

EAST PALO ALTO SPORTS PARK

PERSPECTIVE - TOWARDS BAY

date