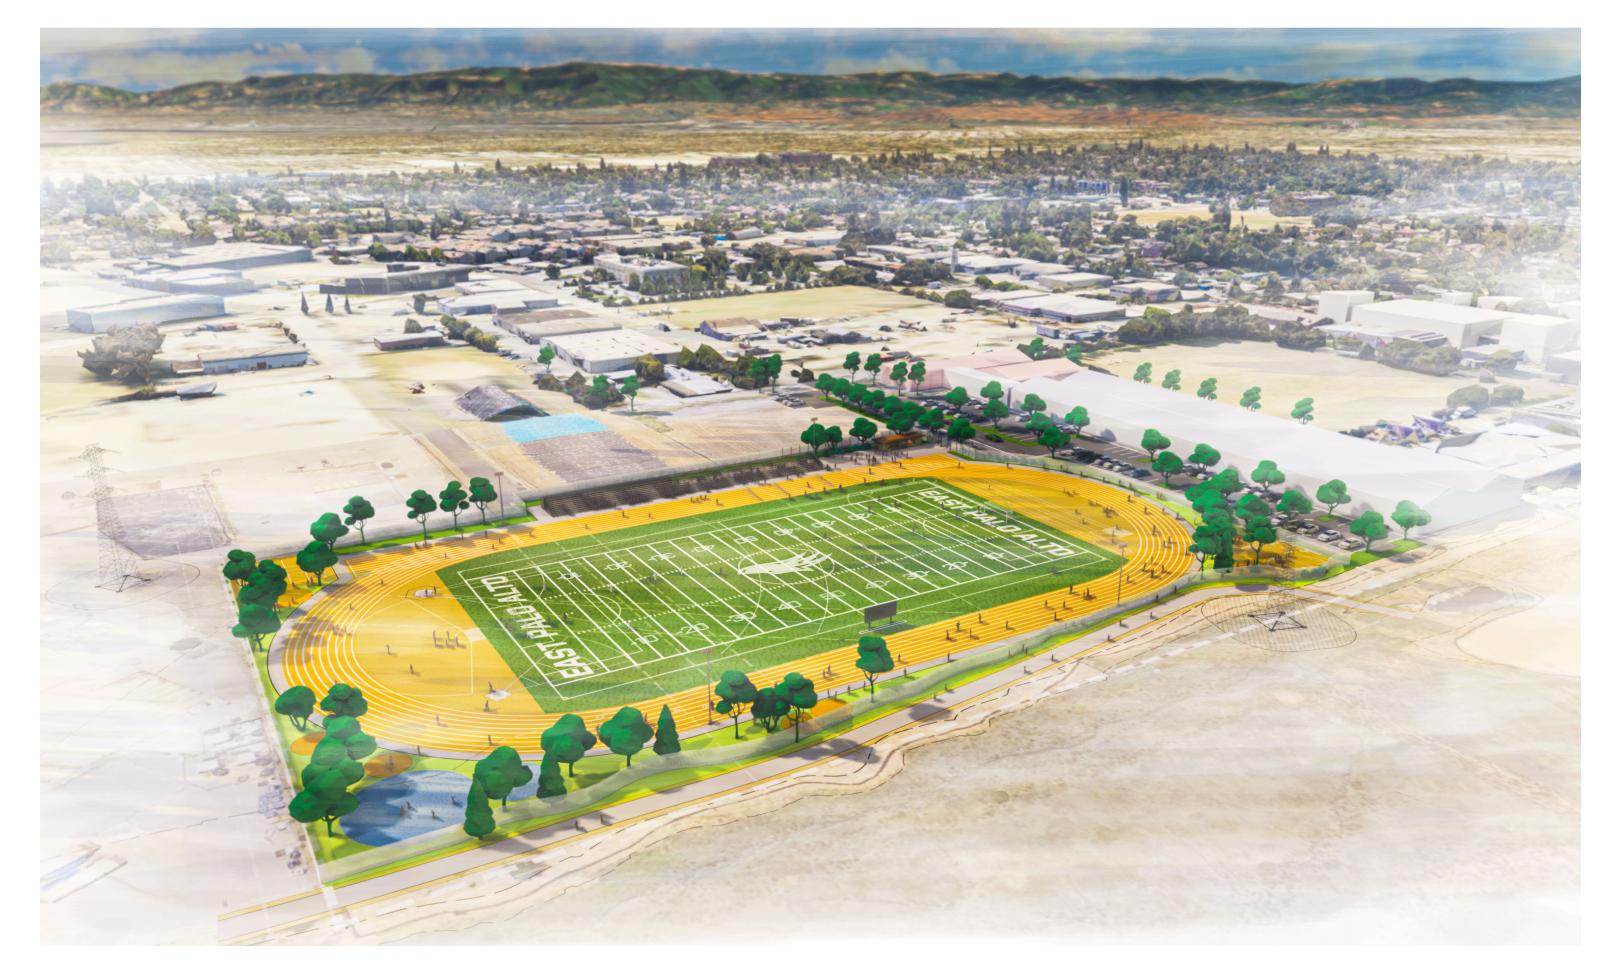

SG/D ARCHITECTURAL DESIGN



project name

drawing title



- 1 MULTI-USE ATHLETIC FIELD FOOTBALL, SOCCER AND LITTLE LEAGUE BASEBALL STRIPING + BACKSTOP
- 2 8 LANE ALL WEATHER TRACK SURFACE & FACILITIES
  - A LONG JUMP, TRIPLE JUMP, POLE VAULT
  - B DISCUSS / HAMMER THROW
  - C HIGH JUMP
  - D SHOT PUT
- **3** EXISTING PARKING
- 4 EXISTING RESTROOMS
- 5 PICK UP / DROP OFF AREA
- 6 PARK SIGNAGE AND ENTRY PLAZA
- 7 MULTI-USE PATH
- 8 PICNIC AREA
- 9 INCLUSIVE PLAY AREA
- **10** SENIOR BALANCE COURT
- 11 EXERCISE PLAZA
- 12 PICKLEBALL, 2 COURTS
- 13 BASKETBALL, HALF-COURT



drawing scale







| page | drawing scale | date     |
|------|---------------|----------|
| 2    | NTS           | 03.06.25 |







date

03.06.25







| page | drawing scale | date     |
|------|---------------|----------|
| 2    | NTS           | 03.06.25 |







project name

drawing title

EAST PALO ALTO SPORTS PARK

PERSPECTIVE - TOWARDS BAY

date