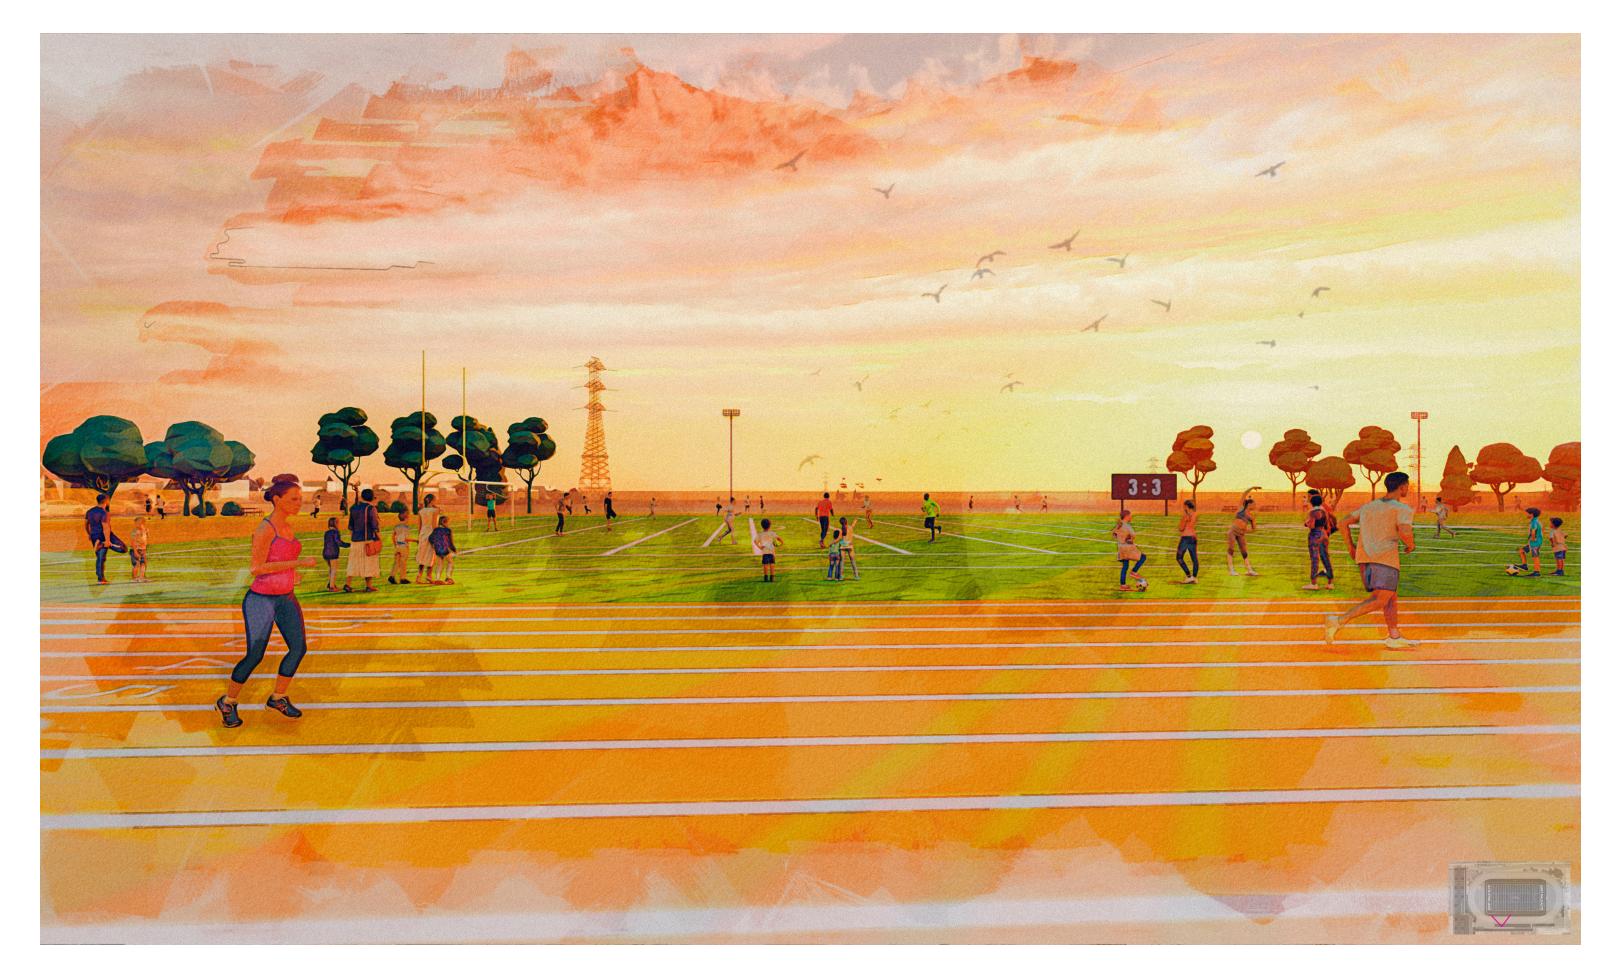

SG/D ARCHITECTURAL DESIGN

project name

drawing title

- 1 MULTI-USE ATHLETIC FIELD FOOTBALL, SOCCER AND LITTLE LEAGUE BASEBALL STRIPING + BACKSTOP
- 2 8 LANE ALL WEATHER TRACK SURFACE & FACILITIES
  - A LONG JUMP, TRIPLE JUMP, POLE VAULT
  - B DISCUSS / HAMMER THROW
  - C HIGH JUMP
  - D SHOT PUT
- **3** EXISTING PARKING
- 4 EXISTING RESTROOMS
- 5 PICK UP / DROP OFF AREA
- 6 PARK SIGNAGE AND ENTRY PLAZA
- 7 MULTI-USE PATH
- 8 PICNIC AREA
- 9 INCLUSIVE PLAY AREA
- **10** SENIOR BALANCE COURT
- 11 EXERCISE PLAZA
- 12 PICKLEBALL, 2 COURTS
- 13 BASKETBALL, HALF-COURT

project name

drawing title

EAST PALO ALTO SPORTS PARK

PERSPECTIVE - TOWARDS BAY

date