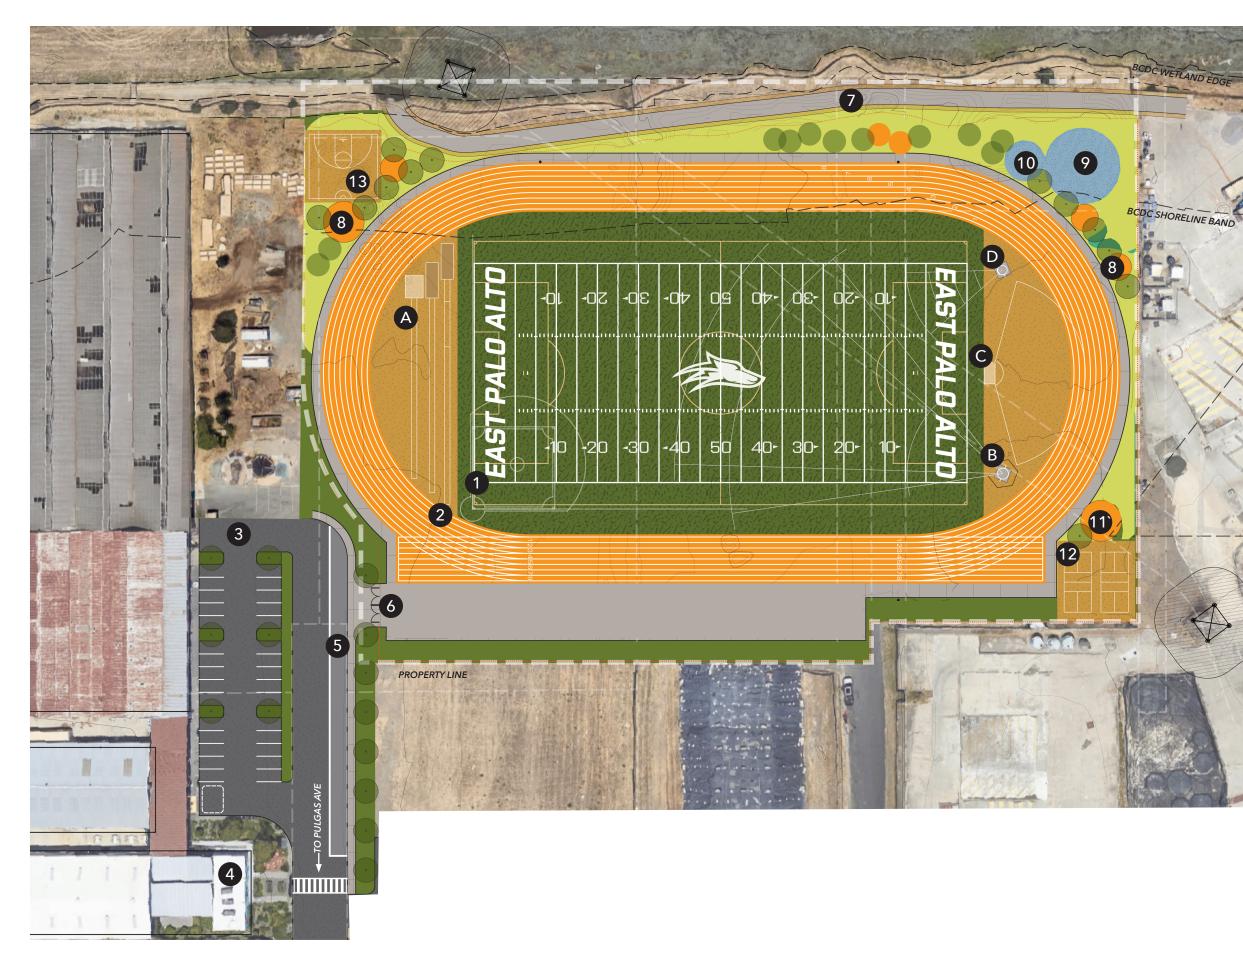

SG/D ARCHITECTURAL DESIGN

project name

drawing title

- 1 MULTI-USE ATHLETIC FIELD FOOTBALL, SOCCER AND LITTLE LEAGUE BASEBALL STRIPING + BACKSTOP
- 2 8 LANE ALL WEATHER TRACK SURFACE & FACILITIES
  - A LONG JUMP, TRIPLE JUMP, POLE VAULT
  - B DISCUSS / HAMMER THROW
  - C HIGH JUMP
  - D SHOT PUT
- **3** EXISTING PARKING
- 4 EXISTING RESTROOMS
- 5 PICK UP / DROP OFF AREA
- 6 PARK SIGNAGE AND ENTRY PLAZA
- 7 MULTI-USE PATH
- 8 PICNIC AREA
- 9 INCLUSIVE PLAY AREA
- **10** SENIOR BALANCE COURT
- 11 EXERCISE PLAZA
- 12 PICKLEBALL, 2 COURTS
- 13 BASKETBALL, HALF-COURT