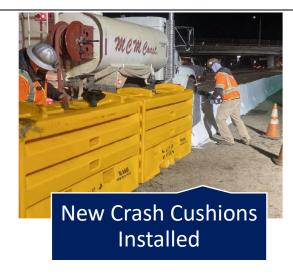

# What happened in January 2024

- **New Crash Cushions Installed**
- Installed 8 ft. Diameter Foundation 100+ ft. Deep on the North-Bound Off-Ramp Shoulder
- Structural Excavation of the Bridge Abutments