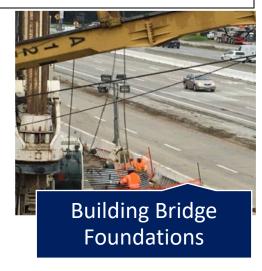

# What happened in January 2024

- **New Crash Cushions Installed**
- Installed 8 ft. Diameter Foundation 100+ ft. Deep on the North-Bound Off-Ramp Shoulder
- Structural Excavation of the Bridge Abutments