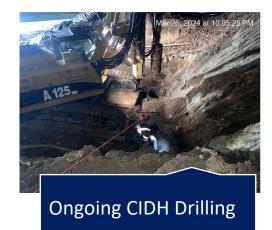

### What happened in March 2024

- Completed Large Diameter Foundations Adjacent to Highway 101
- Continued Construction on Bridge Columns
- Continued Construction on Bridge Abutment Foundations

#### **Project Information and Challenges**

- Constructing 8 Foot Diameter, 100+ Foot Deep Piles During Wet Weather
- Providing Traffic Management Through an Active Construction Site
- Storm Water Pollution Control