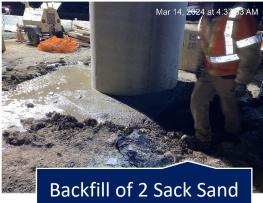

Y OF EAST PALO ALTO



### FEDERAL HIGHWAY BRIDGE PROGRAM



## UNIVERSITY AVENUE OVERCROSSING

YEAR OF COMPLETION: 2024

### What happened in March 2024

- Completed Large Diameter Foundations Adjacent to Highway 101
- Continued Construction on Bridge Columns
- Continued Construction on Bridge Abutment Foundations

#### What is coming up in the next few months?

- Intersection Improvements at University/Donohoe & at University/Woodland.
- Begin Construction of Bike Trail Nearby University Ave/ Donohoe St
- Begin Falsework Construction over Highway 101

#### **Project Information and Challenges**

- Constructing 8 Foot Diameter, 100+ Foot Deep Piles During Wet Weather
- Providing Traffic Management Through an Active Construction Site
- Storm Water Pollution Control



Abutment Excavation



Backfill of 2 Sack Sand Slurry for Hole Caving