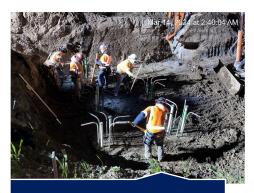

### What happened in March 2024

- Completed Large Diameter Foundations Adjacent to Highway 101
- Continued Construction on Bridge Columns
- Continued Construction on Bridge Abutment Foundations

Abutment Excavation

Backfill of 2 Sack Sand Slurry for Hole Caving