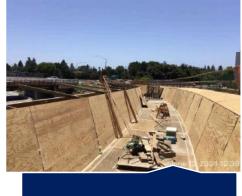

# What happened in June 2024

- Completion of Temporary Bridge Falsework Assembly
- **Installation Post Tensioning Ducts**
- Completion of Bridge Formwork Placement

### What is coming up in the next few months?

- Bridge Fine Grading
- Concrete Placement of Soffit & Stem Walls
- Begin Construction of Bike Trail Nearby University Ave/ Donohoe St

#### **Project Information and Challenges**

- Upcoming Intermittent Lane Closures
- Emergency Lane Closures to Replace Damaged Crash Barrels
- Coordination Between Other Projects In Immediate Vicinity

Soffit & Stem