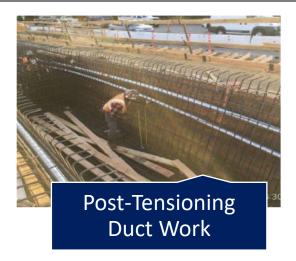

# What happened in June 2024

- Completion of Temporary Bridge Falsework Assembly
- **Installation Post Tensioning Ducts**
- Completion of Bridge Formwork Placement