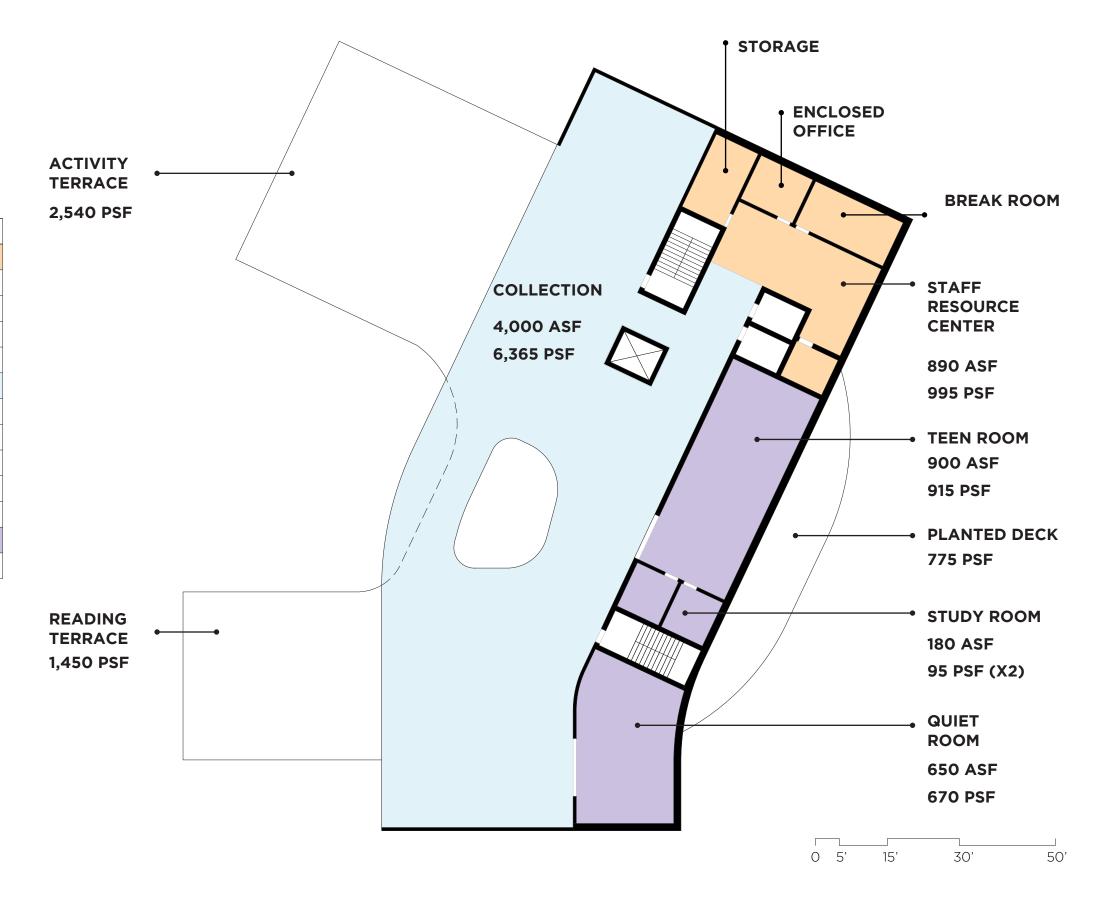

## **OPTION 2. BOOMERANG**

LEVEL 2 FLOOR PLAN 10,785 SF 1:20

| PROGRAM               | ASSIGNABLE | PROPOSED  |  |  |
|-----------------------|------------|-----------|--|--|
| STAFF RESOURCE CENTER |            |           |  |  |
| OPEN OFFICE           | 450 ASF    | 510 PSF   |  |  |
| ENCLOSED OFFICE       | 110 ASF    | 120 PSF   |  |  |
| BREAK ROOM            | 150 ASF    | 200 PSF   |  |  |
| STORAGE               | 180 ASF    | 160 PSF   |  |  |
| COLLECTION AND STUDY  |            |           |  |  |
| MAIN SPACE            | 4,000 ASF  | 6,365 PSF |  |  |
| RESTROOM              | INCLUDED   | 125 PSF   |  |  |
| QUIET ROOM            | 650 ASF    | 670 PSF   |  |  |
| STUDY ROOM            | 90 ASF     | 95 PSF    |  |  |
| STUDY ROOM            | 90 ASF     | 95 PSF    |  |  |
| CABINET OF CURIOSITY  |            |           |  |  |
| TEEN ROOM             | 900 ASF    | 915 PSF   |  |  |