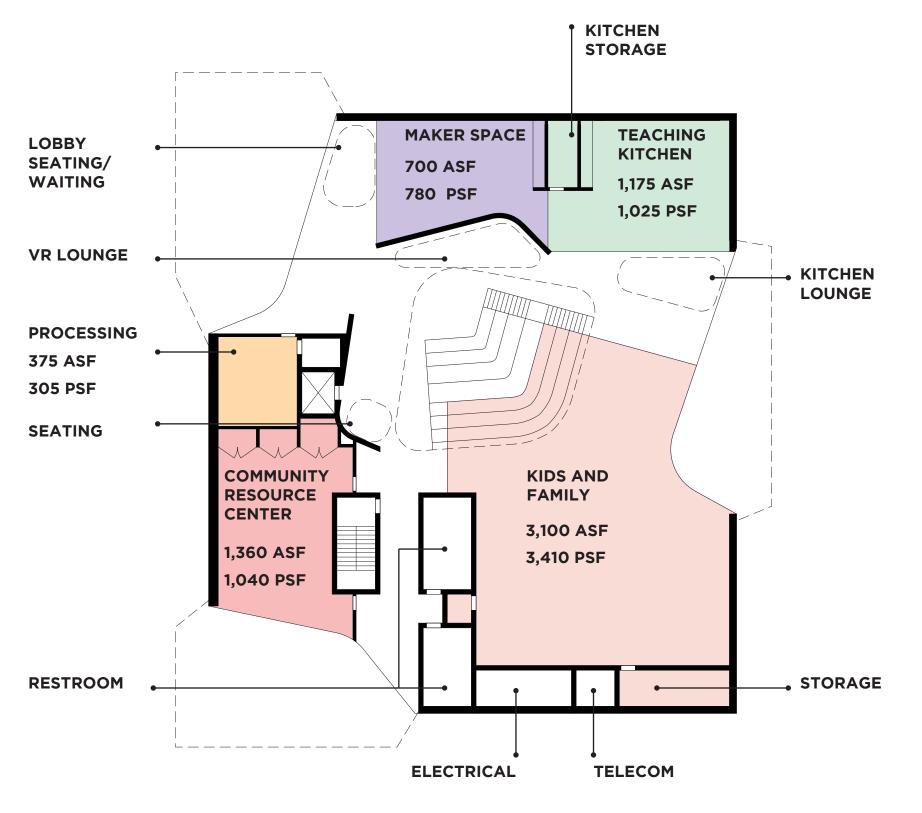

## **OPTION 1. JIGSAW PUZZLE**

LEVEL 1 FLOOR PLAN 11,780 SF 1:20

| PROGRAM                   | ASSIGNABLE | PROPOSED      |  |  |
|---------------------------|------------|---------------|--|--|
| STAFF RESOURCE CENTER     |            |               |  |  |
| PROCESSING ROOM           | 375 ASF    | 305 PSF       |  |  |
| COMMUNITY RESOURCE CENTER |            |               |  |  |
| COMMUNITY ACTIVITY        | 1,120 ASF  | 932 PSF       |  |  |
| STORAGE                   | 240 ASF    | 108 PSF       |  |  |
| KIDS AND FAMILY           |            |               |  |  |
| NEW BOOKS                 | 200 ASF    | 200 PSF + @   |  |  |
| BOOKS                     | 1,000 ASF  | 1,000 PSF + @ |  |  |
| AV/ MEDIA                 | 350 ASF    | 350 PSF + @   |  |  |
| TABLE SEATING             | 400 ASF    | 400 PSF + @   |  |  |
| STORY TELLING             | 1,000 ASF  | 1,000 PSF + @ |  |  |
| STORAGE                   | 150 ASF    | 170 PSF       |  |  |
| CABINET OF CURIOSITY      |            |               |  |  |
| MAKER ROOM                | 700 ASF    | 780 PSF       |  |  |
| STORAGE                   | 100 ASF    | INCLUDED      |  |  |
| CULINARY LITERACY CENTER  |            |               |  |  |
| TEACHING KITECHEN         | 900 ASF    | 900 PSF+@     |  |  |
| STORAGE                   | 100 ASF    | 100 PSF+@     |  |  |
|                           |            |               |  |  |