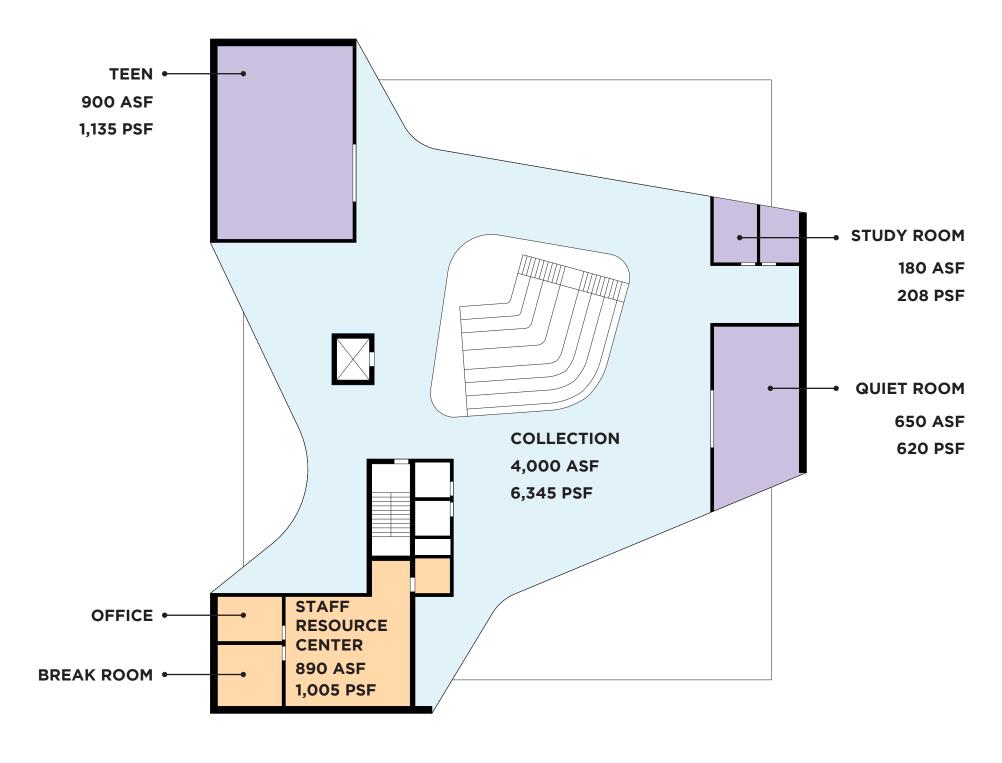

# **OPTION 1. JIGSAW PUZZLE**

LEVEL 2 FLOOR PLAN 11,540 SF 1:20

| PROGRAM               | ASSIGNABLE | PROPOSED  |  |
|-----------------------|------------|-----------|--|
| STAFF RESOURCE CENTER |            |           |  |
| OPEN OFFICE           | 450 ASF    | 453 PSF   |  |
| ENCLOSED OFFICE       | 110 ASF    | 125 PSF   |  |
| BREAK ROOM            | 150 ASF    | 172 PSF   |  |
| STORAGE               | 180 ASF    | 200 PSF   |  |
| COLLECTION AND STUDY  |            |           |  |
| MAIN SPACE            | 4,000 ASF  | 6,345 PSF |  |
| RESTROOM              | INCLUDED   | 110 PSF   |  |
| QUIET ROOM            | 650 ASF    | 620 PSF   |  |
| STUDY ROOM            | 90 ASF     | 116 PSF   |  |
| STUDY ROOM            | 90 ASF     | 92 PSF    |  |
| CABINET OF CURIOSITY  |            |           |  |
| TEEN ROOM             | 900 ASF    | 1,135 PSF |  |
| L                     | l .        | I.        |  |