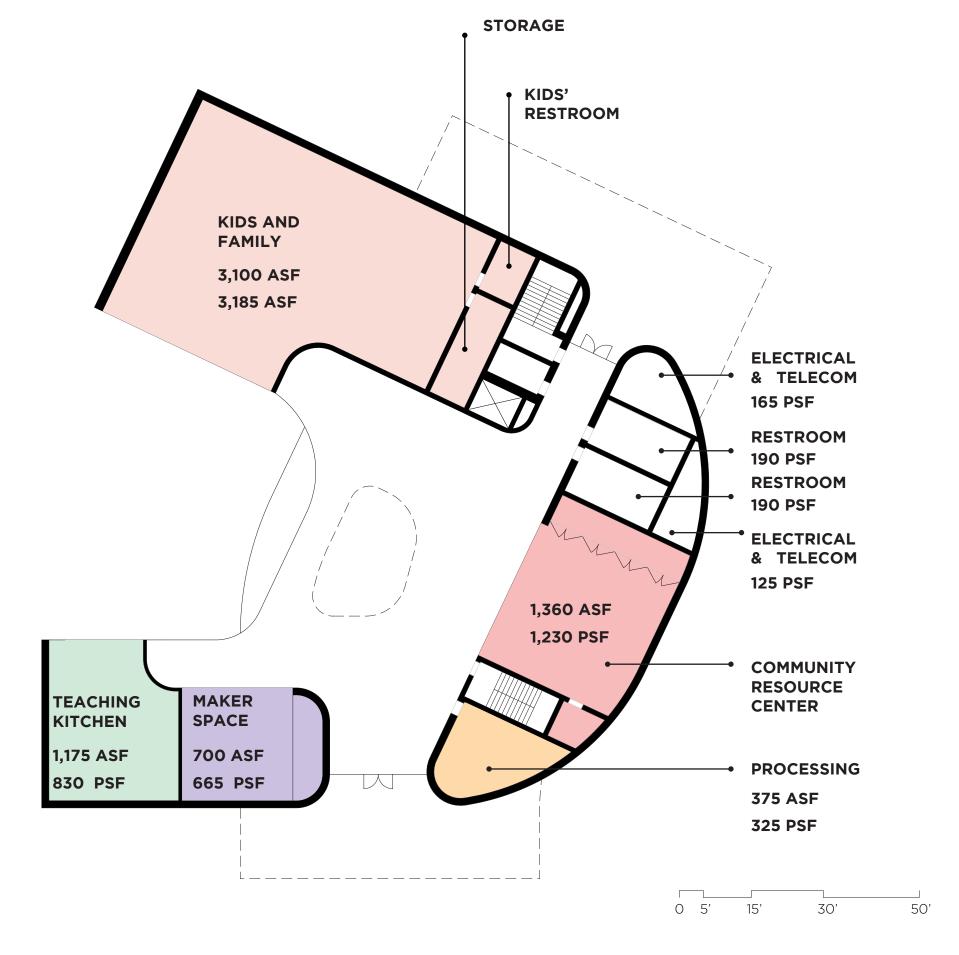

## **OPTION 1. BOOMERANG**

LEVEL 1 FLOOR PLAN 13,000 SF 1:20

| PROGRAM                   | ASSIGNABLE | PROPOSED      |  |
|---------------------------|------------|---------------|--|
| STAFF RESOURCE CENTER     |            |               |  |
| PROCESSING ROOM           | 375 ASF    | 325 PSF       |  |
| COMMUNITY RESOURCE CENTER |            |               |  |
| COMMUNITY ACTIVITY        | 1,120 ASF  | 1,055 PSF     |  |
| STORAGE                   | 240 ASF    | 175 PSF       |  |
| KIDS AND FAMILY           |            |               |  |
| NEW BOOKS                 | 200 ASF    | 200 PSF + @   |  |
| BOOKS                     | 1,000 ASF  | 1,000 PSF + @ |  |
| AV/ MEDIA                 | 350 ASF    | 350 PSF + @   |  |
| TABLE SEATING             | 400 ASF    | 400 PSF + @   |  |
| STORY TELLING             | 1,000 ASF  | 1,000 PSF + @ |  |
| STORAGE                   | 150 ASF    | 180 PSF       |  |
| CABINET OF CURIOSITY      |            |               |  |
| MAKER ROOM                | 700 ASF    | 572 PSF       |  |
| STORAGE                   | 100 ASF    | 93 PSF        |  |
| CULINARY LITERACY CENTER  |            |               |  |
| TEACHING KITECHEN         | 900 ASF    | 730 PSF       |  |
| STORAGE                   | 100 ASF    | 100 PSF       |  |
|                           |            |               |  |